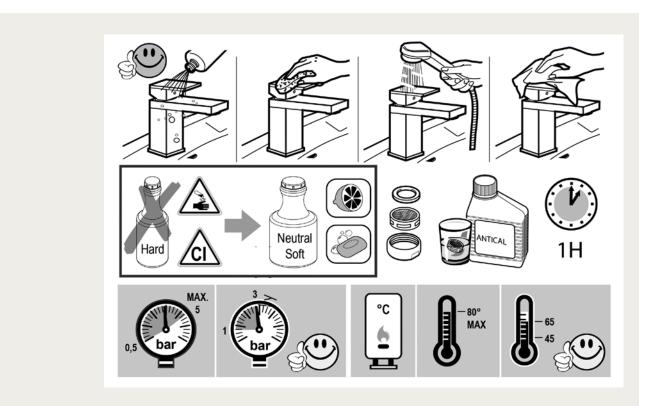

#### **Technical warning**

The pipes have to be rinsed thoroughly before installation to avoid pressure differences.

Use of a pressure reducer when static pressure is higher than 5 bars to avoid damage to the cartridge.

AERATORE IN DOTAZIONES / AERATOR INCLUDED Aeratore montato / Mounted aerator 5.5 l/min / 1.2 gpm5

### Please ensure you comply with the following instructions to optimise performance of the mixer:

- All pipework must be thoroughly flushed prior to installation
- For USA installation, please fix the USA NPT adapters on top
- of the pre-installed water connections
- Always first test the system with water pressure before closing the walls
- Optimal water pressure 3 BAR / temperature should not exceed 65°C/149°F
- Please read all installation instructions carefully

Failure to comply with manufacturers recommendations will void warranty