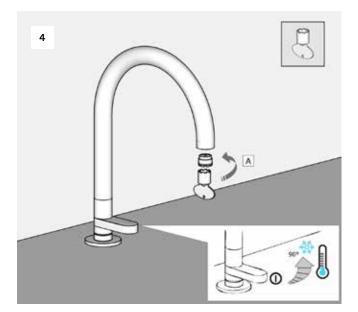

### Please ensure you comply with the following instructions to optimise performance of the mixer:

- All pipework must be thoroughly flushed prior to installation
- For USA installation, please fix the USA NPT adapters on top
- of the pre-installed water connections
- Always first test the system with water pressure before closing the walls
- Optimal water pressure 3 BAR / temperature should not exceed 65°C/149°F
- Please read all installation instructions carefully