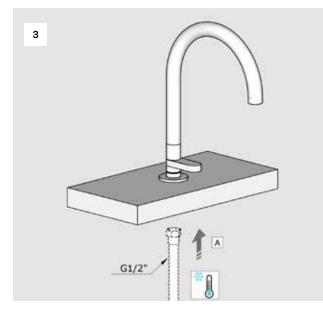

-009        | 70NBR103F    | O ring Ø8.5 X 1.8    | 1   |
| 10.     | JP16-010        | BF13708      | Valve                | 1   |
| 11.     | JP16-011        | JP16-011.000 | Plastic bushing      | 2   |
| 12.     | JP16-012        | JP16-012.000 | Rosette              | 1   |
| 13.     | JP16-013        | 70NBR103F    | O ring Ø37 X 2       | 1   |
| 14.     | JP16-014        | JP16-014.000 | Valve housing        | 1   |
| 15.     | JP16-015        | 70NBR103F    | Gasket               | 1   |
| 16.     | JP16-016        | JP16-016.000 | Metal washer         | 1   |
| 17.     | JP16-017        | JP16-017.000 | Hex. mounting ring   | 1   |

Technical Specification Sheet

### JP 16

#### Spare Parts List 2/2



COCOON

Technical Specification Sheet

### JP 16

#### Installation Manual









#### **Technical warning**

The pipes have to be rinsed thoroughly before installation to avoid pressure differences.

Use of a pressure reducer when static pressure is higher than 5 bars to avoid damage to the cartridge.

AERATORE IN DOTAZIONES / AERATOR INCLUDED Aeratore montato / Mounted aerator 5.5 l/min / 1.2 gpm5

#### COCOON

Technical Specification Sheet

### JP 16





### Please ensure you comply with the following instructions to optimise performance of the mixer:

- All pipework must be thoroughly flushed prior to installation
- For USA installation, please fix the USA NPT adapters on top
- of the pre-installed water connections
- Always first test the system with water pressure before closing the walls
- Optimal water pressure 3 BAR / temperature should not exceed 65°C/1