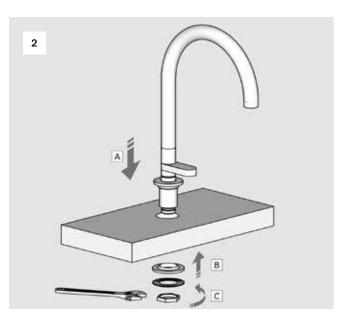

#### Installation Manual

#### **Technical warning**

The pipes have to be rinsed thoroughly before installation to avoid pressure differences.

Use of a pressure reducer when static pressure is higher than 5 bars to avoid damage to the cartridge.