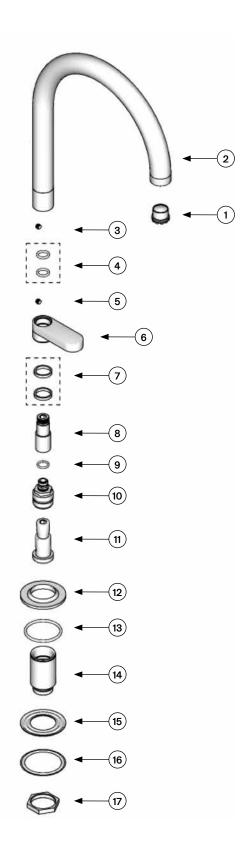

#### Spare Parts List 1/2

| Part no | Spare part code | Article No   | Description          | QTY |
|---------|-----------------|--------------|----------------------|-----|
| 1.      | JP16-001        | 43225101001  | Flow regulator M18.5 | 1   |
| 2.      | JP16-002        | JP16-002.000 | Spout                | 1   |
| 3.      | JP16-003        | JP16-003.000 | Pin                  | 1   |
| 4.      | JP16-004        | 70NBR103F    | O ring Ø7.5 X1.5     | 2   |
| 5.      | JP16-005        | JP16-005.000 | Dowel                | 1   |
| 6.      | JP16-006        | JP16-006.000 | Handle               | 1   |
| 7.      | JP16-007        | 70NBR103F    | Gasket               | 1   |
| 8.      | JP16-008        | JP16-008.000 | Spindle extension    | 1   |
| 9.      | JP16-009        | 70NBR103F    | O ring Ø8.5 X 1.8    | 1   |
| 10.     | JP16-010        | BF13708      | Valve                | 1   |
| 11.     | JP16-011        | JP16-011.000 | Plastic bushing      | 2   |
| 12.     | JP16-012        | JP16-012.000 | Rosette              | 1   |
| 13.     | JP16-013        | 70NBR103F    | O ring Ø37 X 2       | 1   |
| 14.     | JP16-014        | JP16-014.000 | Valve housing        | 1   |
| 15.     | JP16-015        | 70NBR103F    | Gasket               | 1   |
| 16.     | JP16-016        | JP16-016.000 | Metal washer         | 1   |
| 17.     | JP16-017        | JP16-017.000 | Hex. mounting ring   | 1   |