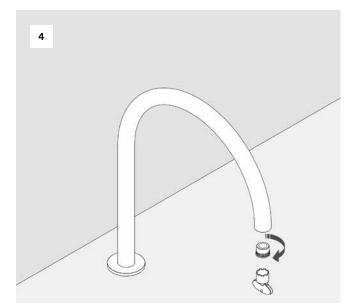

# **Spare Parts List**

| Part no | Spare part code | Article No     | Description          | QTY |
|---------|-----------------|----------------|----------------------|-----|
| 1.      | JP11.4-001      | JP11.4-001.000 | Deck mounted spout   | 1   |
| 2.      | JP11.4-002      | JP11.4-002.000 | Pin                  | 1   |
| 3.      | JP11.4-003      | 43225101001    | Flow regulator M18.5 | 1   |
| 4.      | JP11.4-004      | JP11.4-004.000 | Rosette              | 1   |
| 5.      | JP11.4-005      | 70NBR103F      | O ring Ø37 X2        | 1   |
| 6.      | JP11.4-006      | 70NBR103F      | O ring Ø10 X2        | 2   |
| 7.      | JP11.4-007      | JP11.4-007.000 | Plastic bushing      | 2   |
| 8.      | JP11.4-008      | JP11.4-008.000 | Inlet connection G½  | 1   |
| 9.      | JP11.4-009      | 70NBR103F      | Gasket               | 1   |
| 10.     | JP11.4-010      | JP11.4-010.000 | Metal washer         | 1   |
| 11.     | JP11.4-011      | JP11.4-011.000 | Hex. mounting ring   | 1   |
|         |                 |                |                      |     |