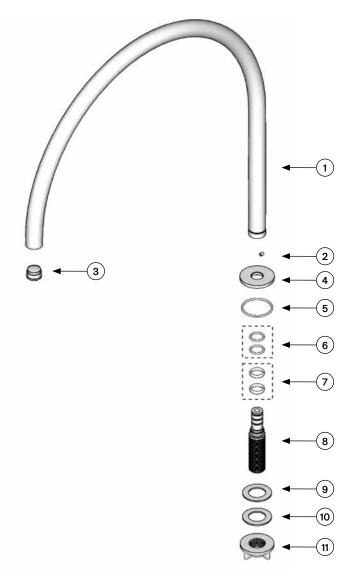

# **Spare Parts List**

| Part no | Spare part code | Article No     | Description          | QTY |
|---------|-----------------|----------------|----------------------|-----|
| 1.      | JP11.4-001      | JP11.4-001.000 | Deck mounted spout   | 1   |
| 2.      | JP11.4-002      | JP11.4-002.000 | Pin                  | 1   |
| 3.      | JP11.4-003      | 43225101001    | Flow regulator M18.5 | 1   |
| 4.      | JP11.4-004      | JP11.4-004.000 | Rosette              | 1   |
| 5.      | JP11.4-005      | 70NBR103F      | O ring Ø37 X2        | 1   |
| 6.      | JP11.4-006      | 70NBR103F      | O ring Ø10 X2        | 2   |
| 7.      | JP11.4-007      | JP11.4-007.000 | Plastic bushing      | 2   |
| 8.      | JP11.4-008      | JP11.4-008.000 | Inlet connection G½  | 1   |
| 9.      | JP11.4-009      | 70NBR103F      | Gasket               | 1   |
| 10.     | JP11.4-010      | JP11.4-010.000 | Metal washer         | 1   |
| 11.     | JP11.4-011      | JP11.4-011.000 | Hex. mounting ring   | 1   |
|         |                 |                |                      |     |