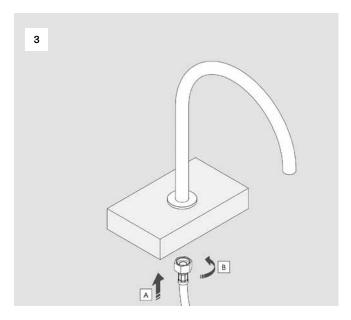

# **Spare Parts List**

| Part no | Spare part code | Article No     | Description          | QTY |
|---------|-----------------|----------------|----------------------|-----|
| 1.      | JP11.4-001      | JP11.4-001.000 | Deck mounted spout   | 1   |
| 2.      | JP11.4-002      | JP11.4-002.000 | Pin                  | 1   |
| 3.      | JP11.4-003      | 43225101001    | Flow regulator M18.5 | 1   |
| 4.      | JP11.4-004      | JP11.4-004.000 | Rosette              | 1   |
| 5.      | JP11.4-005      | 70NBR103F      | O ring Ø37 X2        | 1   |
| 6.      | JP11.4-006      | 70NBR103F      | O ring Ø10 X2        | 2   |
| 7.      | JP11.4-007      | JP11.4-007.000 | Plastic bushing      | 2   |
| 8.      | JP11.4-008      | JP11.4-008.000 | Inlet connection G½  | 1   |
| 9.      | JP11.4-009      | 70NBR103F      | Gasket               | 1   |
| 10.     | JP11.4-010      | JP11.4-010.000 | Metal washer         | 1   |
| 11.     | JP11.4-011      | JP11.4-011.000 | Hex. mounting ring   | 1   |
|         |                 |                |                      |     |