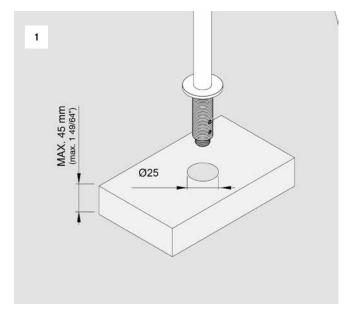

1   |
| 3.      | JP11.4-003      | 43225101001    | Flow regulator M18.5 | 1   |
| 4.      | JP11.4-004      | JP11.4-004.000 | Rosette              | 1   |
| 5.      | JP11.4-005      | 70NBR103F      | O ring Ø37 X2        | 1   |
| 6.      | JP11.4-006      | 70NBR103F      | O ring Ø10 X2        | 2   |
| 7.      | JP11.4-007      | JP11.4-007.000 | Plastic bushing      | 2   |
| 8.      | JP11.4-008      | JP11.4-008.000 | Inlet connection G½  | 1   |
| 9.      | JP11.4-009      | 70NBR103F      | Gasket               | 1   |
| 10.     | JP11.4-010      | JP11.4-010.000 | Metal washer         | 1   |
| 11.     | JP11.4-011      | JP11.4-011.000 | Hex. mounting ring   | 1   |
|         |                 |                |                      |     |



#### **Installation Manual**







≤65°C

≤90°C

2 bar

5 bar

3 bar

10 bar



### **Operating conditions**

-Recommended flow temperature:

-Maximum flow temperature momentary:
-Minimum flow pressure:
-Maximum flow pressure:
-Recommended operating pressure:
-Test pressure:

## Attention of the plumber

- -The pipes have to be rinsed thoroughly before installation
- -Avoid pressure differences between hot / cold water supply
- -Use of pressure reducer when static pressure is higher than 5 bar to avoid damage the cartridge

AERATORE IN DOTAZIONES / AERATOR INCLUDED

Aeratore montato / Mounted aerator 5.5 l/min / 1.2 gpm

Technical Specification Sheet

**JP11.4** 





# Please ensure you comply with the following instructions to optimise performance of the mixer:

- All pipework must be thoroughly flushed prior to ins