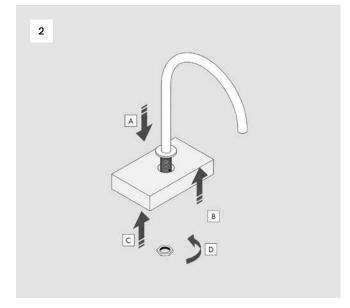

|
| 3.      | JP11.4-003      | 43225101001    | Flow regulator M18.5 | 1   |
| 4.      | JP11.4-004      | JP11.4-004.000 | Rosette              | 1   |
| 5.      | JP11.4-005      | 70NBR103F      | O ring Ø37 X2        | 1   |
| 6.      | JP11.4-006      | 70NBR103F      | O ring Ø10 X2        | 2   |
| 7.      | JP11.4-007      | JP11.4-007.000 | Plastic bushing      | 2   |
| 8.      | JP11.4-008      | JP11.4-008.000 | Inlet connection G½  | 1   |
| 9.      | JP11.4-009      | 70NBR103F      | Gasket               | 1   |
| 10.     | JP11.4-010      | JP11.4-010.000 | Metal washer         | 1   |
| 11.     | JP11.4-011      | JP11.4-011.000 | Hex. mounting ring   | 1   |
|         |                 |                |                      |     |



#### **Installation Manual**







≤65°C

≤90°C

2 bar

5 bar

3 bar

10 bar



### **Operating conditions**

-Recommended flow temperature:

-Maximum flow temperature momentary:
-Minimum flow pressure:
-Maximum flow pressure:
-Recommended operating pressure:
-Test pressure:

## Attention of the plumber

- -The pipes have to be rinsed thoroughly before installation
- -Avoid pressure differences between hot / cold water supply
- -Use of pressure reducer when static pressure is higher than 5 bar to avoid damage the cartridge

AERATORE IN DOTAZIONES / AERATOR INCLUDED

Aeratore montato / Mounted aerator 5.5 l/min / 1.2 gpm

Technical Specification Sheet

**JP11.4** 





# Please ensure you comply with the following instructions to optimise performance of the mixer:

- All pipework must be thoroughly flushed prior to insta