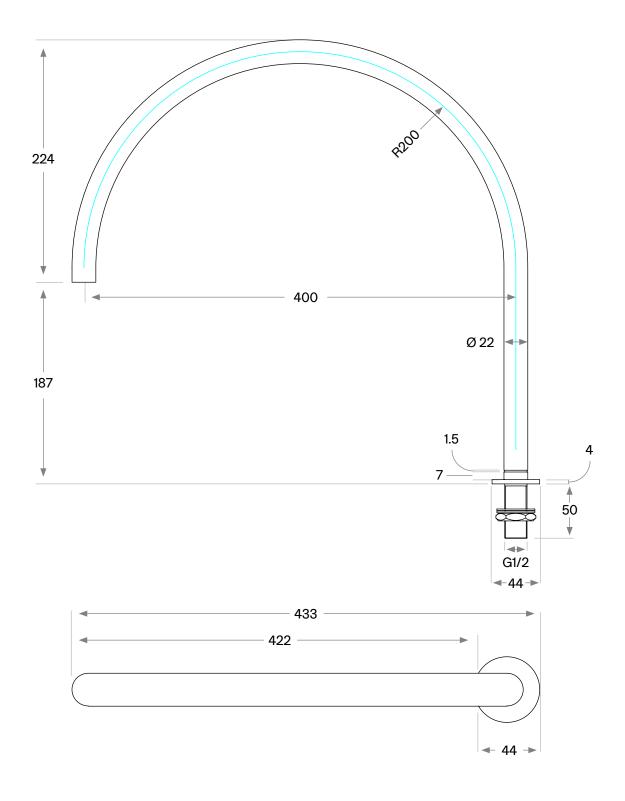

Technical Specification Sheet

# **JP11.4**

Deck mounted swivel spout with 400mm projection Designer: John Pawson



# **Dimensioned drawing**



# **Spare Parts List**

| Part no | Spare part code | Article No     | Description          | QTY |
|---------|-----------------|----------------|----------------------|-----|
| 1.      | JP11.4-001      | JP11.4-001.000 | Deck mounted spout   | 1   |
| 2.      | JP11.4-002      | JP11.4-002.000 | Pin                  | 1   |
| 3.      | JP11.4-003      | 43225101001    | Flow regulator M18.5 | 1   |
| 4.      | JP11.4-004      | JP11.4-004.000 | Rosette              | 1   |
| 5.      | JP11.4-005      | 70NBR103F      | O ring Ø37 X2        | 1   |
| 6.      | JP11.4-006      | 70NBR103F      | O ring Ø10 X2        | 2   |
| 7.      | JP11.4-007      | JP11.4-007.000 | Plastic bushing      | 2   |
| 8.      | JP11.4-008      | JP11.4-008.000 | Inlet connection G½  | 1   |
| 9.      | JP