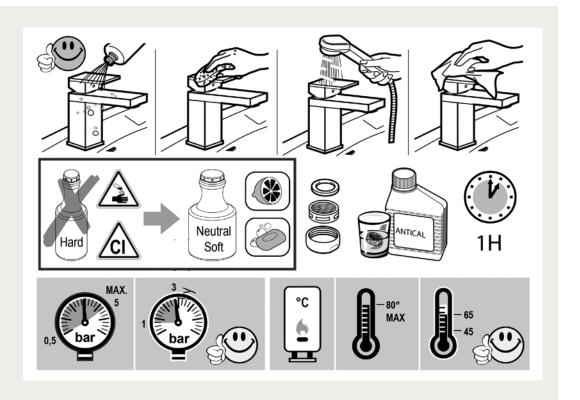

### **Operating conditions**

-Recommended flow temperature:

-Maximum flow temperature momentary:
-Minimum flow pressure:
-Maximum flow pressure:
-Recommended operating pressure:
-Test pressure:

## Attention of the plumber

- -The pipes have to be rinsed thoroughly before installation
- -Avoid pressure differences between hot / cold water supply
- -Use of pressure reducer when static pressure is higher than 5 bar to avoid damage the cartridge

# Please ensure you comply with the following instructions to optimise performance of the mixer:

- All pipework must be thoroughly flushed prior to installation
- For USA installation, please fix the USA NPT adapters on top of the pre-installed water connections
- · Always first test the system with water pressure before closing the walls
- Optimal water pressure 3 BAR / temperature should not exceed 65°C/149°F
- Please read all installation instructions carefully

Failure to comply with manufacturers recommendations will void warranty