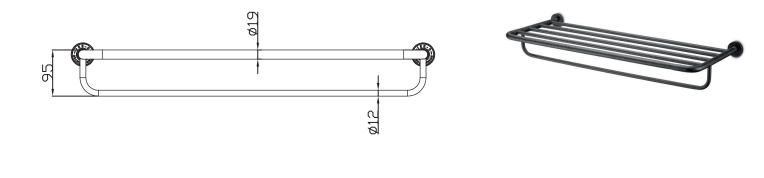

Article code:

701-0070 RAW

701-0072

1.5 Electro powder spray hammercoated black

Stainless Steel r304 download JEE-O shower and taps manual on our website: www.jee-o.com Dimension package: Total weight: Package weight: L76 x B30 x H12,5 cm 2,45 kg 0,46 kg

Material: Cleaning instructions: 7 year warranty – The general conditions can be found on our website: www.jee-o.com/downloads

HS code:

73249000

JEE-O soho towel rack specifications | August 2021

Models are subject to change and specs may contain typographical errors Slight variations in the aesthetic appearance of the product, including the color, may occur after exposure to external influences such as sunlight, pollution or harmful chemicals