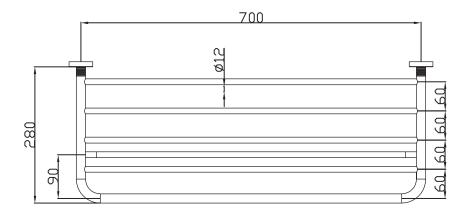

Article code:

701-0070 RAW

701-0072

1.5 Electro powder spray hammercoated black

Stainless Steel r304 download JEE-O shower and taps manual on our website: www.jee-o.com Dimension package: Total weight: Package weight: L76 x B30 x H12,5 cm 2,45 kg 0,46 kg

Material: Cleaning instructions: 7 year warranty – The general conditions can be found on our website: www.jee-o.com/downloads

HS code:

73249000

JEE-O soho towel rack specifications | August 2021

Models are subject to change and specs may contain typographical errors Slight variations in the aesthetic appearance of the product, including the color, may occur after exposure to external influences such as sunlight, pollution or harmful chemicals