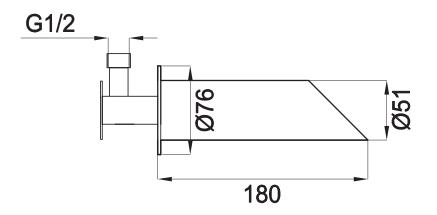

Article code:

300-3900 Brushed

Material: Cleaning instructions: Stainless Steel r304 download JEE-O shower and taps manual on our website: www.jee-o.com Connection: Thread:

Dimension package: Total weight: Package weight: G ½" (ø15mm / 0.6") British Standard Pipe (BSP)

L 27 x W 19 x H 14 cm 1.3 kg 0.4 kg

7 year warranty - The general conditions can be found on our website: www.jee-o.com/downloads

HS code:

84818011900

JEE-O pure spout specifications | August 2021

Models are subject to change and specs may contain typographical errors Slight variations in the aesthetic appearance of the product, including the color, may occur after exposure to external influences such as sunlight, pollution or harmful chemicals