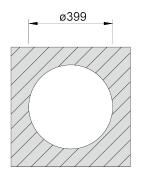

**PIO MITHUS** 

Rounded monobloc bowl for several types of installation.

## **Technical Details**

| External Measure | Ø419mm         |
|------------------|----------------|
| Bowls Measure    | Ø385mm         |
| Depth            | 175mm          |
| Package          | Individual Box |
| Cabinet Size     | 450mm          |