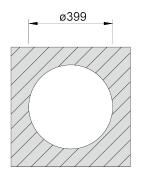

**PIO MITHUS** 

Rounded monobloc bowl for several types of installation.

# **PIO MITHUS**

Rounded monobloc bowl for several types of installation.