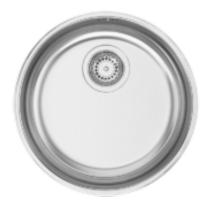

**PIO MITHUS** 

Rounded monobloc bowl for several types of installation.

# **PIO MITHUS**

Rounded monobloc bowl for several types of installation.