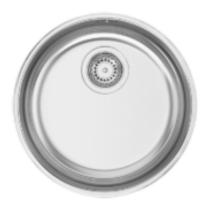

**PIO MITHUS** 

Rounded monobloc bowl for several types of installation.

#### FINISHINGS:

Polished