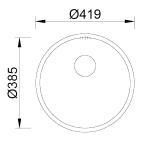

## **Technical Details**

| External Measure | Ø419mm         |
|------------------|----------------|
| Bowls Measure    | Ø385mm         |
| Depth            | 175mm          |
| Package          | Individual Box |
| Cabinet Size     | 450mm          |