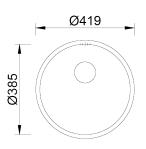

## **Technical Details**

| External Measure | Ø419mm         |
|------------------|----------------|
| Bowls Measure    | Ø385mm         |
| Depth            | 175mm          |
| Package          | Individual Box |
| Cabinet Size     | 450mm          |