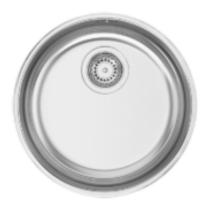

**PIO MITHUS** 

Rounded monobloc bowl for several types of installation.

## **Technical Details**

| External Measure | Ø419mm         |
|------------------|----------------|
| Bowls Measure    | Ø385mm         |
| Depth            | 175mm          |
| Package          | Individual Box |
| Cabinet Size     | 450mm          |