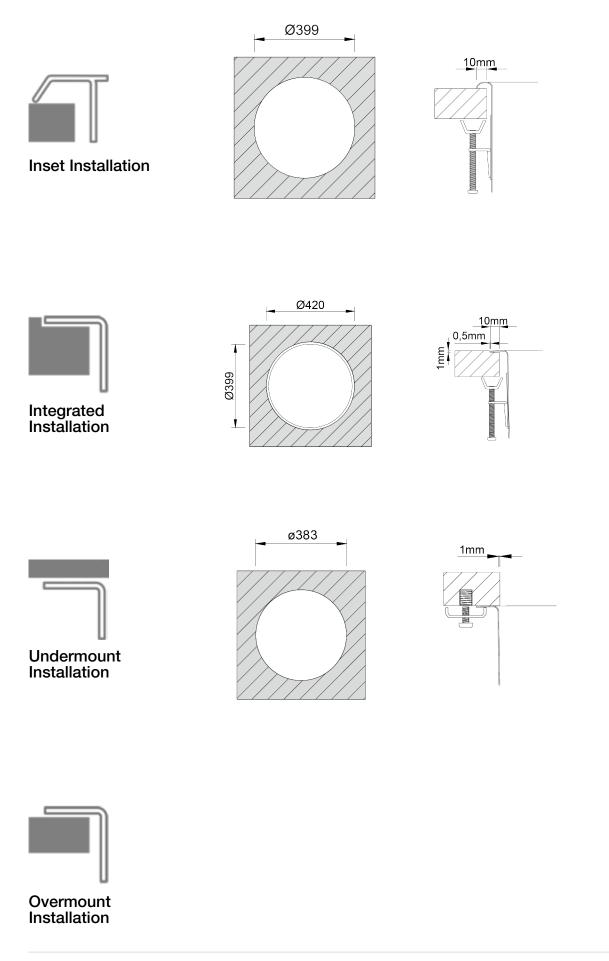

**PIO MITHUS** 

Rounded monobloc bowl for several types of installation.

## **Technical Details**

| External Measure | Ø419mm         |
|------------------|----------------|
| Bowls Measure    | Ø385mm         |
| Depth            | 175mm          |
| Package          | Individual Box |
| Cabinet Size     | 450mm          |