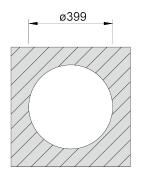

## **Technical Details**

| External Measure | Ø419mm         |
|------------------|----------------|
| Bowls Measure    | Ø385mm         |
| Depth            | 175mm          |
| Package          | Individual Box |
| Cabinet Size     | 450mm          |