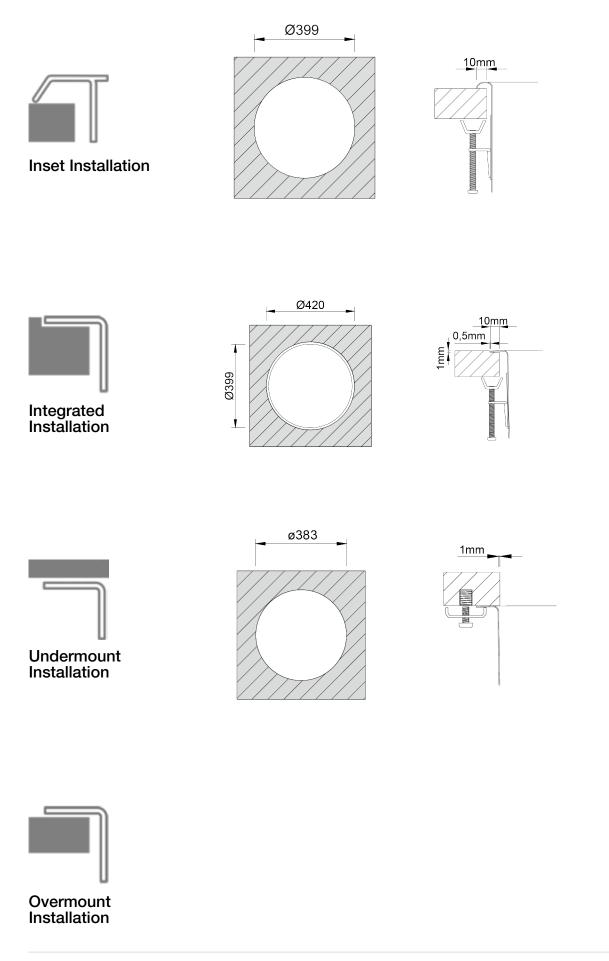

## **Technical Details**

| External Measure | Ø419mm         |
|------------------|----------------|
| Bowls Measure    | Ø385mm         |
| Depth            | 175mm          |
| Package          | Individual Box |
| Cabinet Size     | 450mm          |