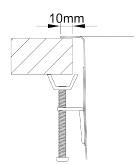

**PIO MITHUS** 

Rounded monobloc bowl for several types of installation.

## **Technical Details**

| External Measure | Ø419mm         |
|------------------|----------------|
| Bowls Measure    | Ø385mm         |
| Depth            | 175mm          |
| Package          | Individual Box |
| Cabinet Size     | 450mm          |