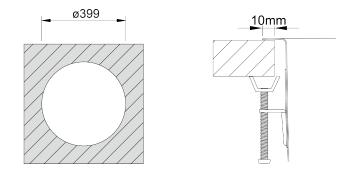

## **Technical Details**

| External Measure | Ø419mm         |
|------------------|----------------|
| Bowls Measure    | Ø385mm         |
| Depth            | 175mm          |
| Package          | Individual Box |
| Cabinet Size     | 450mm          |