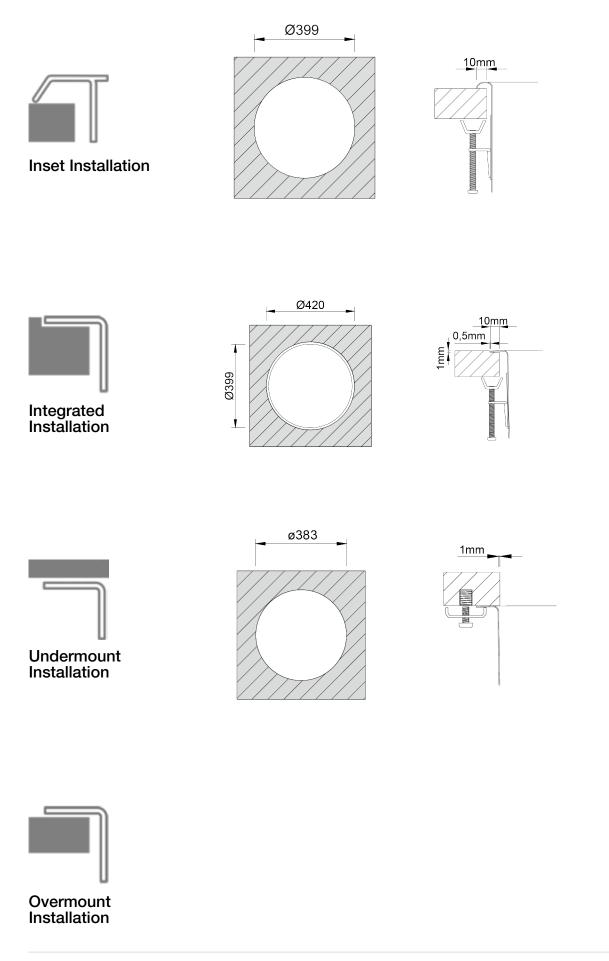

**PIO MITHUS** 

Rounded monobloc bowl for several types of installation.

# **PIO MITHUS**

Rounded monobloc bowl for several types of installation.