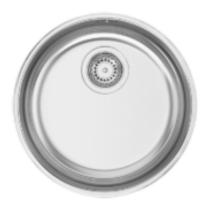

**PIO MITHUS** 

Rounded monobloc bowl for several types of installation.

# **PIO MITHUS**

Rounded monobloc bowl for several types of installation.