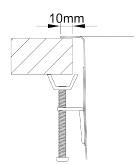

## **Technical Details**

| External Measure | Ø419mm         |
|------------------|----------------|
| Bowls Measure    | Ø385mm         |
| Depth            | 175mm          |
| Package          | Individual Box |
| Cabinet Size     | 450mm          |