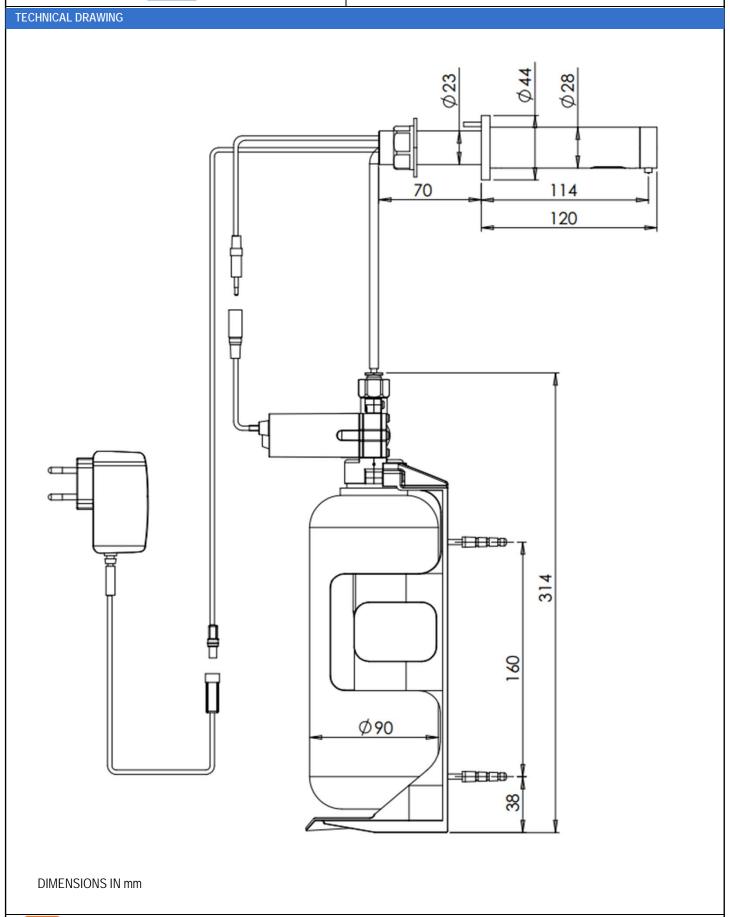

## SUGGESTED TEST FOR PRESCRIPTION

NOFER or similar, automatic liquid soap dispenser with infrared activation system. Dimensions: support  $\varnothing$  44, 120 depth (mm).

## **TECHNICAL DATA**

- · Main body made of chromed brass. Polish finished.
- · Power supply: transformer. Optional with batteries.
- · Dimensions: support Ø 44, 120 depth (mm).
- · Soap plastic container capacity: 1000 ml. Refillable.
- $\cdot$  Factory setting for 0.7 to 0.9 cc depending on the selected soap. The soap quantity can be changed using the soap dispenser's remote control.
- Maintenance: for cleaning use only neutral soap and water, then wipe dry with a clean cloth. When cleaning bathroom tiles or similar, the soap dispenser should be protected from any splattering of harsh cleansers.
- · Wall mounted. Regular installation with the bottle below the lavatory or remote installation with bottle support kit to be secured to the wall.