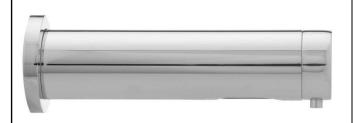

## Liquid soap dispenser

- · Automatic liquid soap dispenser to build in.
- · Infrared activation system.
- · Suitable for public places and high frequency of use.
- · Suitable for liquid soap, hand sanitizer and lodine soap (7,5%).
- · Durability and resistance against rust and corrosion.
- · Polish finished.
- · Automatic close without dripping.

## **TECHNICAL DATA**

- · Main body made of chromed brass. Polish finished.
- · Power supply: transformer. Optional with batteries.
- · Dimensions: support Ø 44, 120 depth (mm).
- · Soap plastic container capacity: 1000 ml. Refillable.
- $\cdot$  Factory setting for 0.7 to 0.9 cc depending on the selected soap. The soap quantity can be changed using the soap dispenser's remote control.
- Maintenance: for cleaning use only neutral soap and water, then wipe dry with a clean cloth. When cleaning bathroom tiles or similar, the soap dispenser should be protected from any splattering of harsh cleansers.
- · Wall mounted. Regular installation with the bottle below the lavatory or remote installation with bottle support kit to be secured to the wall.