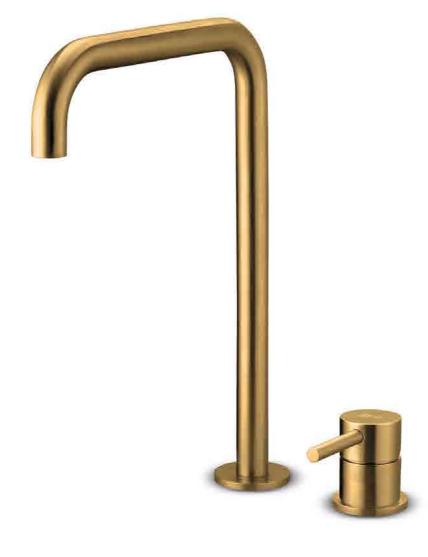

Gold in your hands

You literally have gold in your hands with this special fourth edition. The beautiful taps in this golden finish, a type of brass, endow your bathroom with a luxurious and timeless look. They form the perfect combination with marble and white, while also complementing natural tones and black. As well as the stainless steel in brushed, structured black and bronze, a fourth colour has been added. This makes it really easy to achieve the bathroom of your dreams.

# JEE-O we energise you

The colour gold is a warm hue emanating energy. Increasingly, the bathroom is becoming a haven of relaxation. A place to enjoy and to recharge. To acquire energy and inspiration for a new day. Using the colour gold in the bathroom lets you create a rich and playful effect. Gold represents the highest that's achievable. And that's what JEE-O represents, in both the quality and durability of its products.

# slimline new items

The JEE-O slimline series has been expanded still further. New to the collection are a wall mounted cold water tap, and a wall-mounted basin tap with a 90-degree spout. These are among JEE-O's responses to today's trends: minimalistic design, with beautiful straight lines and slim fittings. This is reflected in the 2 hole mixer set, in both high and low versions. These two-hole top mounted taps fit perfectly with a whole range of basins.