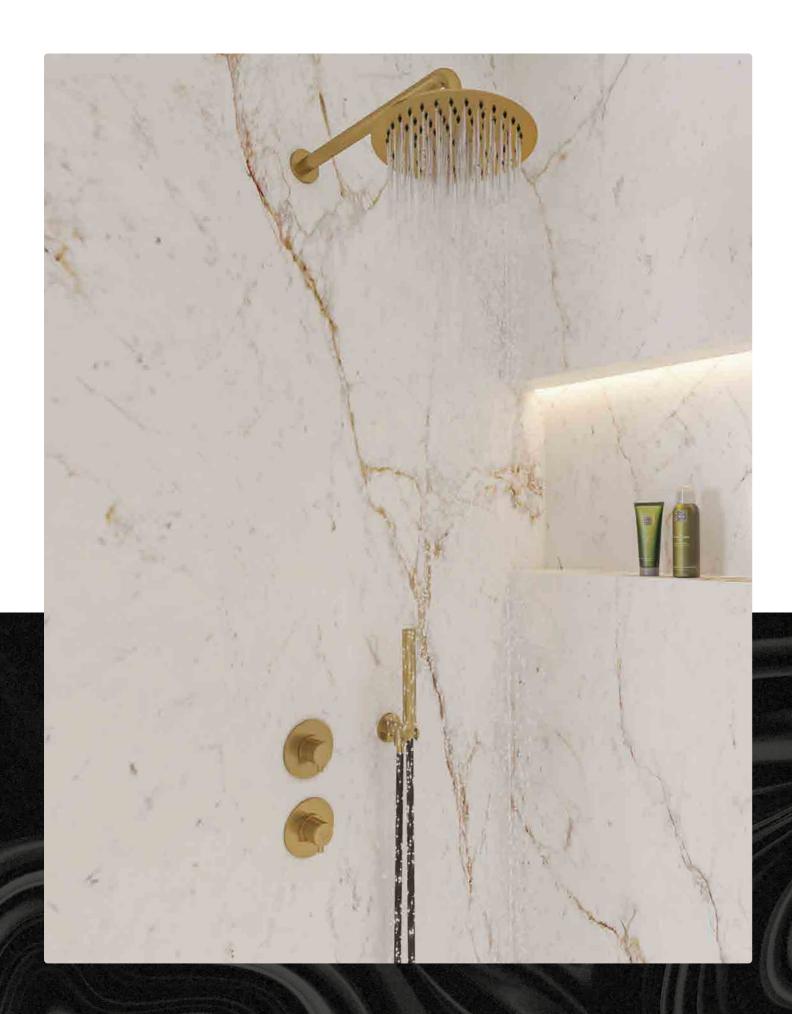

Gold in your hands

You literally have gold in your hands with this special fourth edition. The beautiful taps in this golden finish, a type of brass, endow your bathroom with a luxurious and timeless look. They form the perfect combination with marble and white, while also complementing natural tones and black. As well as the stainless steel in brushed, structured black and bronze, a fourth colour has been added. This makes it really easy to achieve the bathroom of your dreams.

# JEE-O we energise you

The colour gold is a warm hue emanating energy. Increasingly, the bathroom is becoming a haven of relaxation. A place to enjoy and to recharge. To acquire energy and inspiration for a new day. Using the colour gold in the bathroom lets you create a rich and playful effect. Gold represents the highest that's achievable. And that's what JEE-O represents, in both the quality and durability of its products.