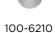

# original shower

Most eye-catching is probably the restyling of the typical 'O-ring' handle. The new slender design combined with a soft-touch colour contrasting cover, offers both a very expressive styling and a firm grip. The interchangeable shower head matches perfectly with the black 'O-ring' cover, through its 43 nozzles in black. Not only does it look good, it feels good too!

- Interchangeable shower head
- Stainless steel 316

The nozzles give that unique power shower experience, and can be cleaned easily. For those who would like to have a bigger shower head, a 15 cm shower head is included. Less is more; we have emphasized the minimalistic modern styling of the shower by losing the flange on the shower head and giving the rosette smaller dimensions.