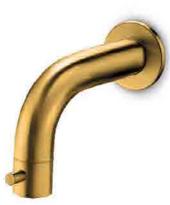

# slimline new items

The JEE-O slimline series has been expanded still further. New to the collection are a wall mounted cold water tap, and a wall-mounted basin tap with a 90-degree spout. These are among JEE-O's responses to today's trends: minimalistic design, with beautiful straight lines and slim fittings. This is reflected in the 2 hole mixer set, in both high and low versions. These two-hole top mounted taps fit perfectly with a whole range of basins.

### wall cold water tap

800-3730

800-3733

800-3734

800-3735