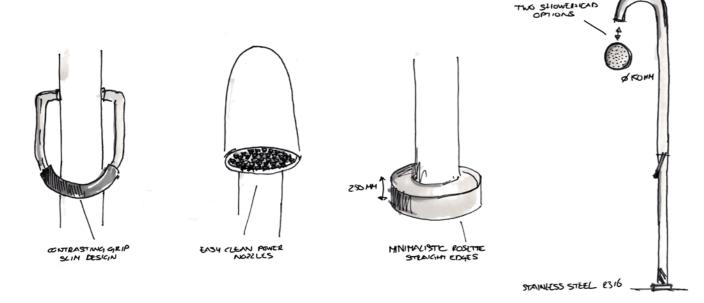

# original shower

Most eye-catching is probably the restyling of the typical 'O-ring' handle. The new slender design combined with a soft-touch colour contrasting cover, offers both a very expressive styling and a firm grip. The interchangeable shower head matches perfectly with the black 'O-ring' cover, through its 43 nozzles in black. Not only does it look good, it feels good too!

- Interchangeable shower head
- Stainless steel 316

The nozzles give that unique power shower experience, and can be cleaned easily. For those who would like to have a bigger shower head, a 15 cm shower head is included. Less is more; we have emphasized the minimalistic modern styling of the shower by losing the flange on the shower head and giving the rosette smaller dimensions.

interchangeable shower head ø15 cm included

100-6100