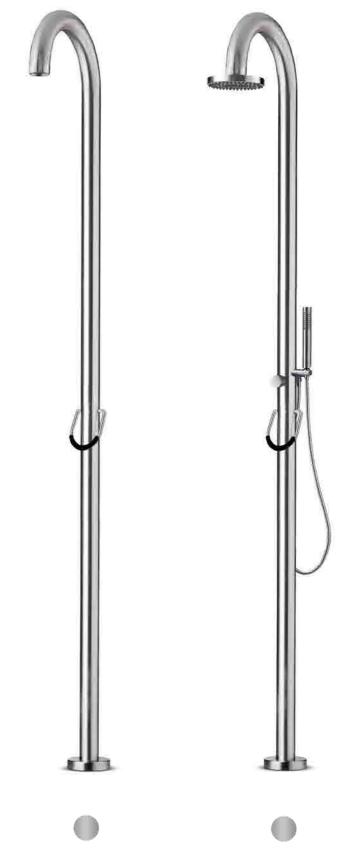

## fatline shower

Most eye-catching is probably the restyling of the typical 'O-ring' handle. The new slender design combined with a soft-touch colour contrasting cover, offers both a very expressive styling and a firm grip. The interchangeable shower head matches perfectly with the black 'O-ring' cover, through its 78 nozzles in black. Not only does it look good, it feels good too!

- Interchangeable shower head
- Stainless steel 316

The nozzles give that unique power shower experience, and can be cleaned easily. For those who would like to have a smaller shower head, a 8,5 cm shower head is included. Less is more; we have emphasized the minimalistic modern styling of the shower by losing the flange on the shower head and giving the rosette smaller dimensions.

included