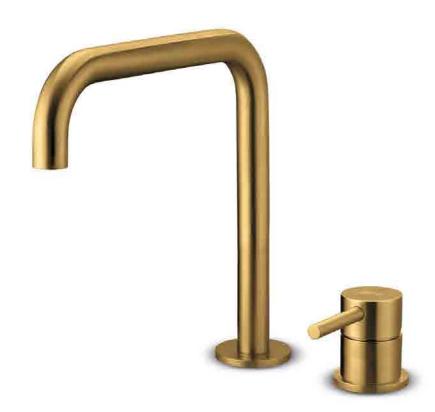

# slimline new items

The JEE-O slimline series has been expanded still further. New to the collection are a wall mounted cold water tap, and a wall-mounted basin tap with a 90-degree spout. These are among JEE-O's responses to today's trends: minimalistic design, with beautiful straight lines and slim fittings. This is reflected in the 2 hole mixer set, in both high and low versions. These two-hole top mounted taps fit perfectly with a whole range of basins.

## 2 hole mixer set high

800-1770

800-1773

800-1774

800-1775