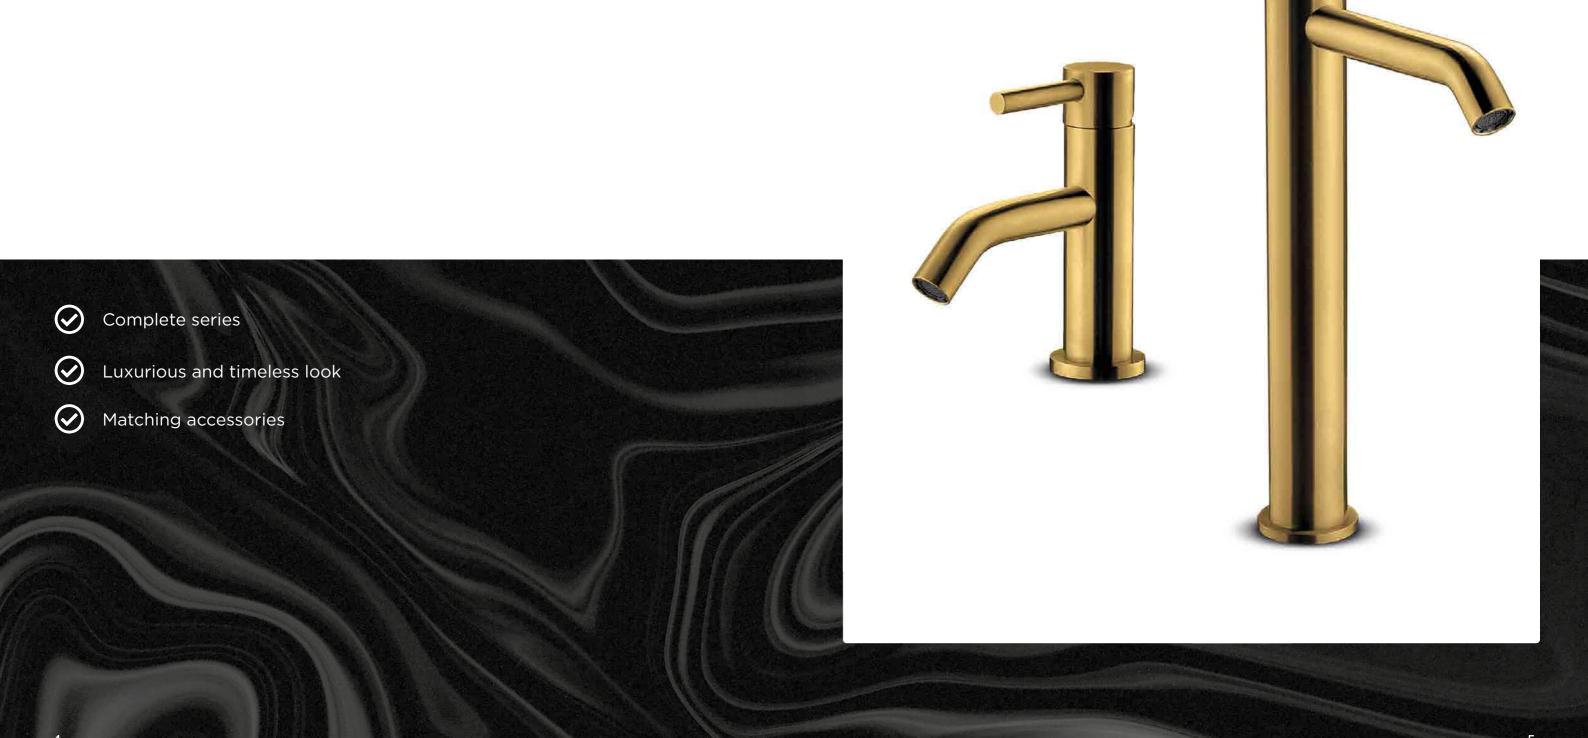

Gold in your hands

You literally have gold in your hands with this special fourth edition. The beautiful taps in this golden finish, a type of brass, endow your bathroom with a luxurious and timeless look. They form the perfect combination with marble and white, while also complementing natural tones and black. As well as the stainless steel in brushed, structured black and bronze, a fourth colour has been added. This makes it really easy to achieve the bathroom of your dreams.

Synergies within collections Complete series offering a broad range of choice from shower and faucet to bath, basin and accessories. All designed to match and make a true design statement.

Unique design
Outspoken freestanding
items, that give you freedom
to design fitting to your
needs. Feel energised by your
choice of interior design and
when experiencing the
wellness the products bring.