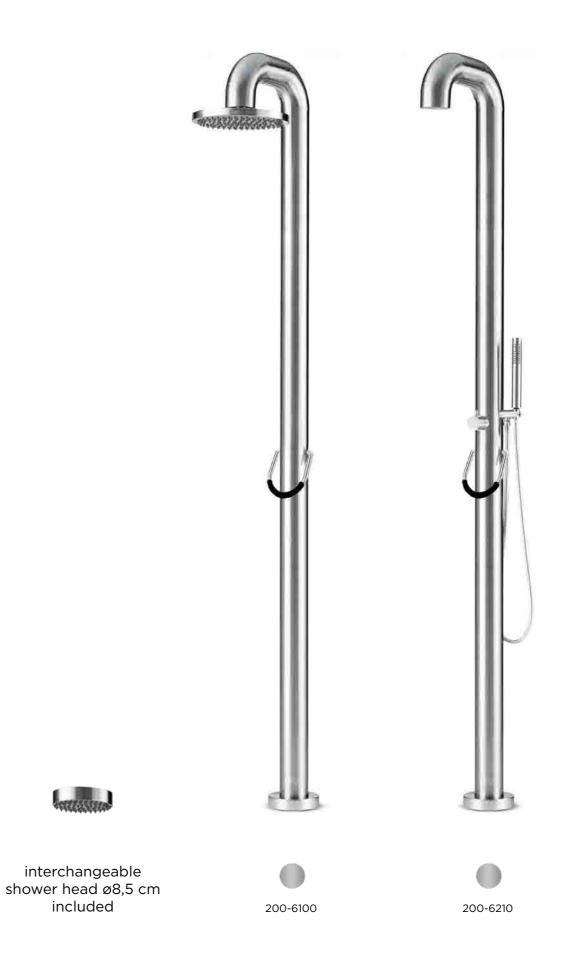

# original shower

Most eye-catching is probably the restyling of the typical 'O-ring' handle. The new slender design combined with a soft-touch colour contrasting cover, offers both a very expressive styling and a firm grip. The interchangeable shower head matches perfectly with the black 'O-ring' cover, through its 43 nozzles in black. Not only does it look good, it feels good too!

- Interchangeable shower head
- Stainless steel 316

The nozzles give that unique power shower experience, and can be cleaned easily. For those who would like to have a bigger shower head, a 15 cm shower head is included. Less is more; we have emphasized the minimalistic modern styling of the shower by losing the flange on the shower head and giving the rosette smaller dimensions.

- Interchangeable shower head
- Stainless steel 316

The nozzles give that unique power shower experience, and can be cleaned easily. For those who would like to have a smaller shower head, a 8,5 cm shower head is included. Less is more; we have emphasized the minimalistic modern styling of the shower by losing the flange on the shower head and giving the rosette smaller dimensions.