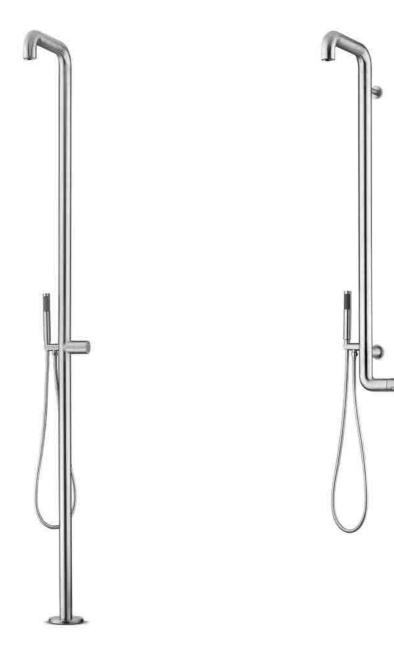

### **bloom** SERIES BY EDWARD VAN VLIET

Freestanding showers, bath mixer, wall and top mounted basin mixer, wall and ceiling showers, wall hand shower, accessories, mirrors and a bath and basins .

Available in stainless steel gun metal and DADOquartz

**bloom** series by edward van vliet

shower 01 shower 02 bath mixer

•

wall basin mixer

basin mixer

bidet

•

spout long

spout short

valve - cold or hot

towel holder

21

shelf

mirror 45 mirror 60

bath

basin high