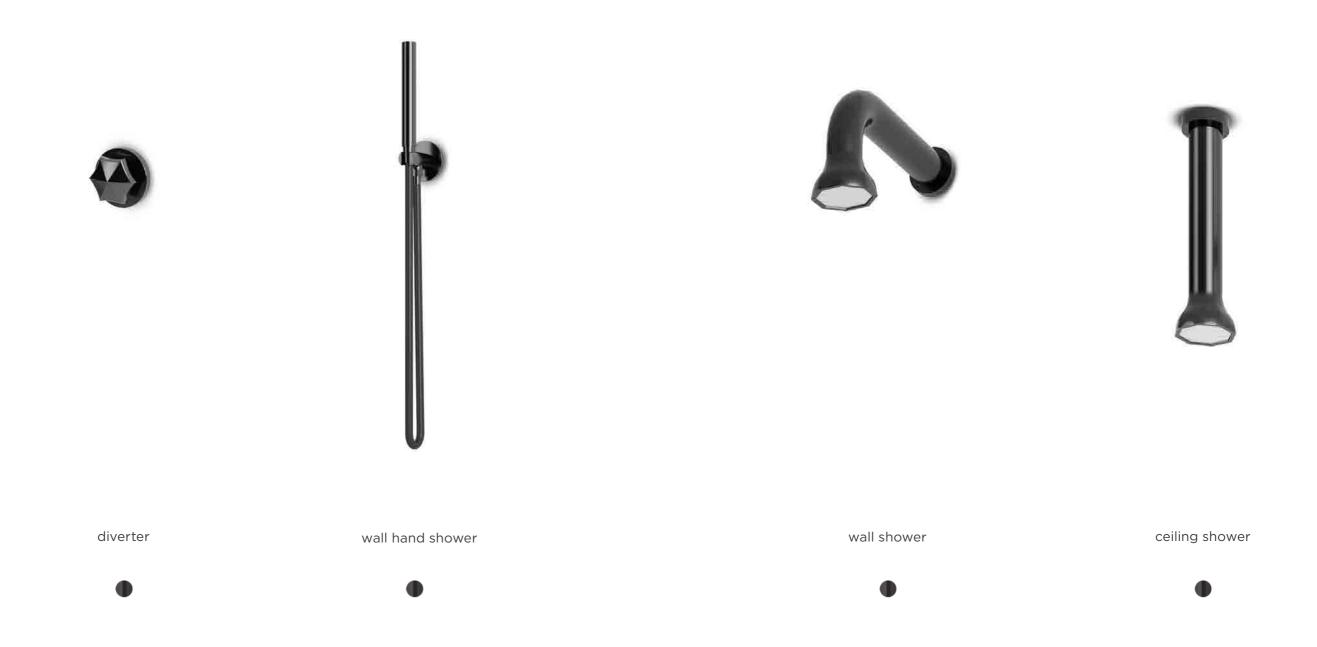

### **bloom** SERIES BY EDWARD VAN VLIET

Freestanding showers, bath mixer, wall and top mounted basin mixer, wall and ceiling showers, wall hand shower, accessories, mirrors and a bath and basins .

Available in stainless steel gun metal and DADOquartz

**bloom** series by edward van vliet

shower 01 shower 02 bath mixer

•

wall basin mixer

basin mixer

bidet

•

spout long

spout short

valve - cold or hot

towel holder

21

shelf

mirror 45 mirror 60

bath

basin high