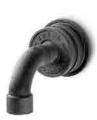

shower head large

shower head Ø28.5 cm

wall shower

ceiling shower lengths 15, 25 and 35 cm

body jet