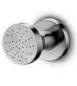

wall basin mixer 90

spout long 90

spout 90

mixer 01 small

mixer 01

mixer 02

mixer TH

shower head small Ø25 cm

shower head large

shower head Ø28.5 cm

wall shower

ceiling shower lengths 15, 25 and 35 cm

body jet