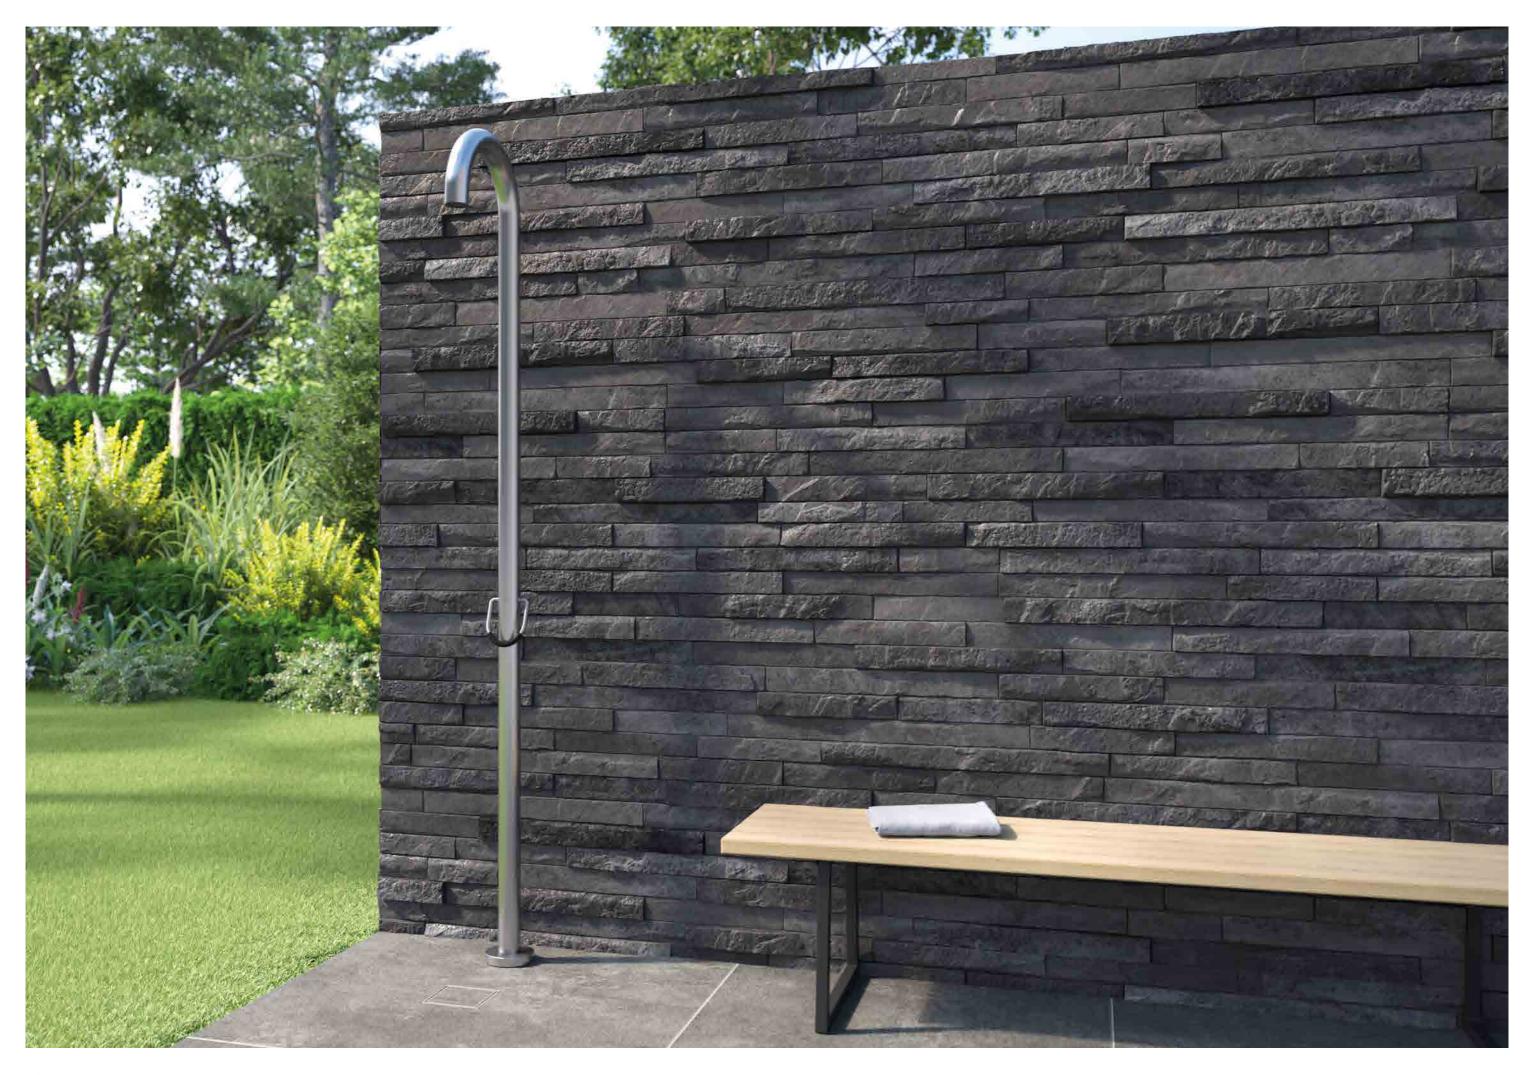

## toilets

toilet

toilet

Freestanding shower mixers and bath mixer.

Available in brushed stainless steel.

# original series

Freestanding shower mixers.

Available in brushed stainless steel.