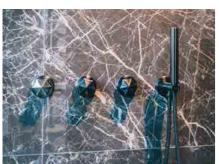

#### bloom

Photo: Bram Kahmann

Project: De Eerste Kamer. The Netherlands

Featured items:

valves - 600-2106/2116, diverter - 600-2206 and hand shower - 600-6916

Page 30-31