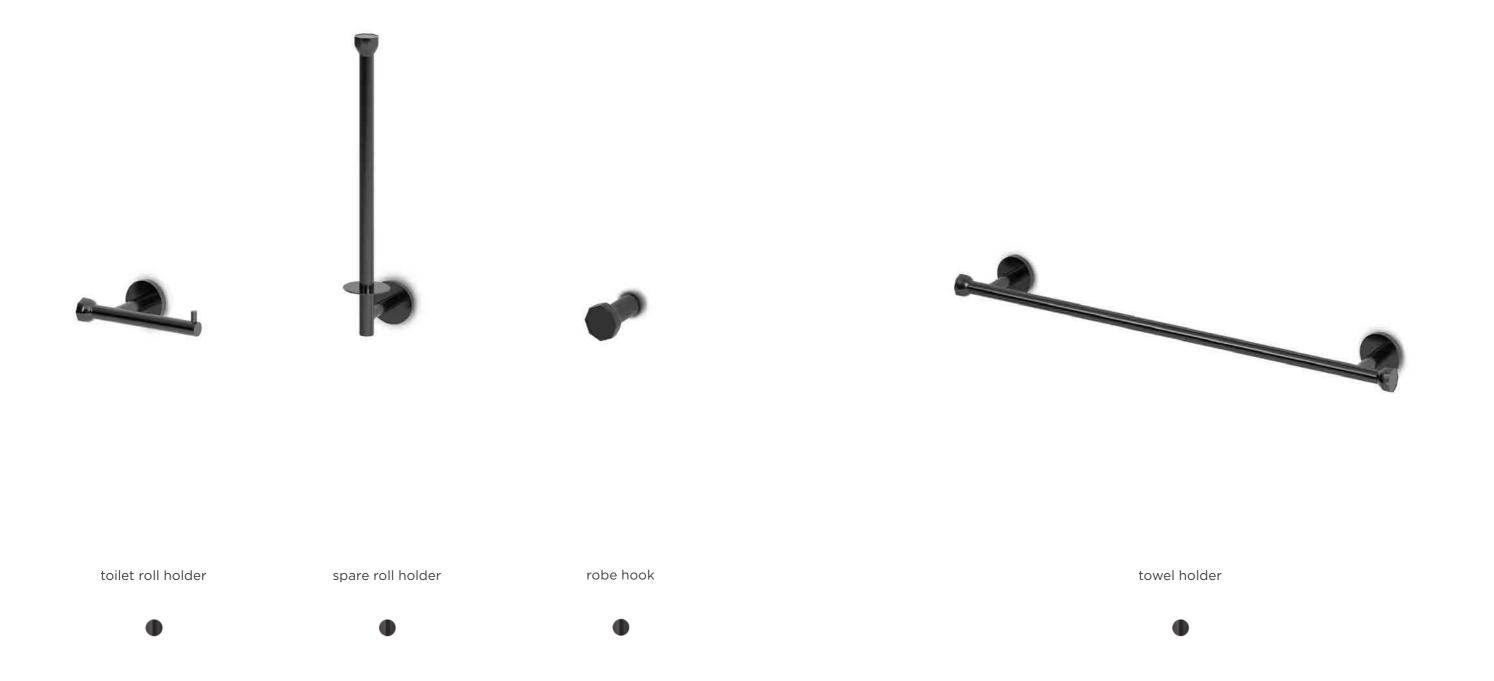

### combination 02

Includes: wall shower, shower head small, wall hand shower, thermostat and 2 valves

97

toilet roll holder

spare roll holder

toilet brush

wall soap dispenser

wall cup

robe hook

towel holder

towel rack

amsterdam basin

rio bath

rio basin large

rio basin small

JEE-O toilets are unique. With their organic shape they are dedicated to the daily rituals. The toilets have a minimalistic design and give you comfort with the soft close and quick release seat.