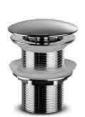

## components

basin plug

siphon short

siphon

angle valve

. . .

shower holder

0 0 0 0