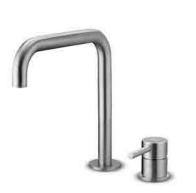

flow series by Brian Sironi

Freestanding shower and bath mixer, wall shower mixer, wall and top mounted basin mixers, a bath and basins

Available in brushed stainless steel and white and black colour outside in DADOquartz.

flow series by Brian Sironi

shower 02

wall shower mixer

wall basin mixer towel bar

mirror Ø50 cm mirror ø80 cm

SoHo is a vibrant neighborhood in cosmopolitan New York. A dynamic melting pot of cultures and styles, and home to countless industrial loft apartments, SoHo is austere and stark. This freestanding productline is characterized by the same simplicity. Less is more. Thanks to the one-move cartridge in the faucet mechanism, the cleverly designed handle with a tactile rubber coating can be operated in the same way as a joystick. All JEE-O soho products are made from stainless steel and finished with a dark, all-weather hammer coating for the right industrial look.