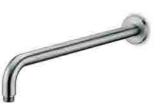

spout short

valve - cold or hot

towel holder

21

shelf

mirror 45 mirror 60

bath

basin high

pillar tap

2 hole mixer set low

2 hole mixer set high

wall basin mixer

spout long

spout

spout short

cold water tap

wall basin mixer 90

spout long 90

spout 90

mixer 01 small

mixer 01

mixer 02

mixer TH

shower head small Ø25 cm