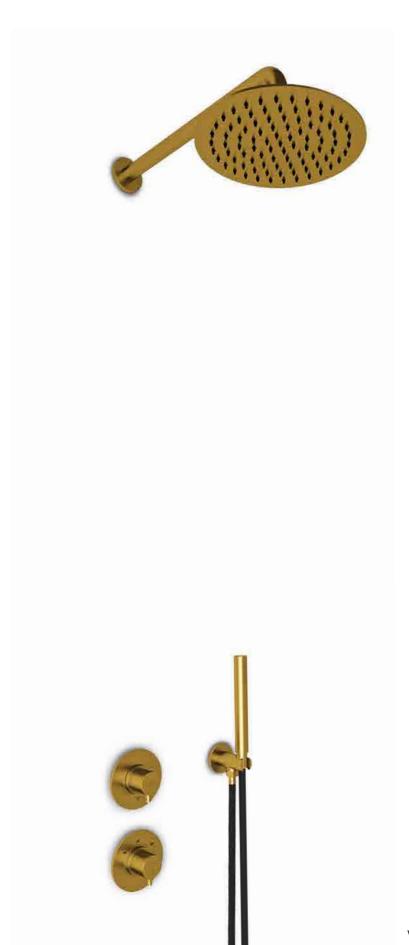

### **bloom** SERIES BY EDWARD VAN VLIET

Freestanding showers, bath mixer, wall and top mounted basin mixer, wall and ceiling showers, wall hand shower, accessories, mirrors and a bath and basins .

Available in stainless steel gun metal and DADOquartz

**bloom** series by edward van vliet

shower 01 shower 02 bath mixer

•

wall basin mixer

basin mixer

bidet

•

spout long

spout short

valve - cold or hot

towel holder

21

shelf

mirror 45 mirror 60

bath

basin high