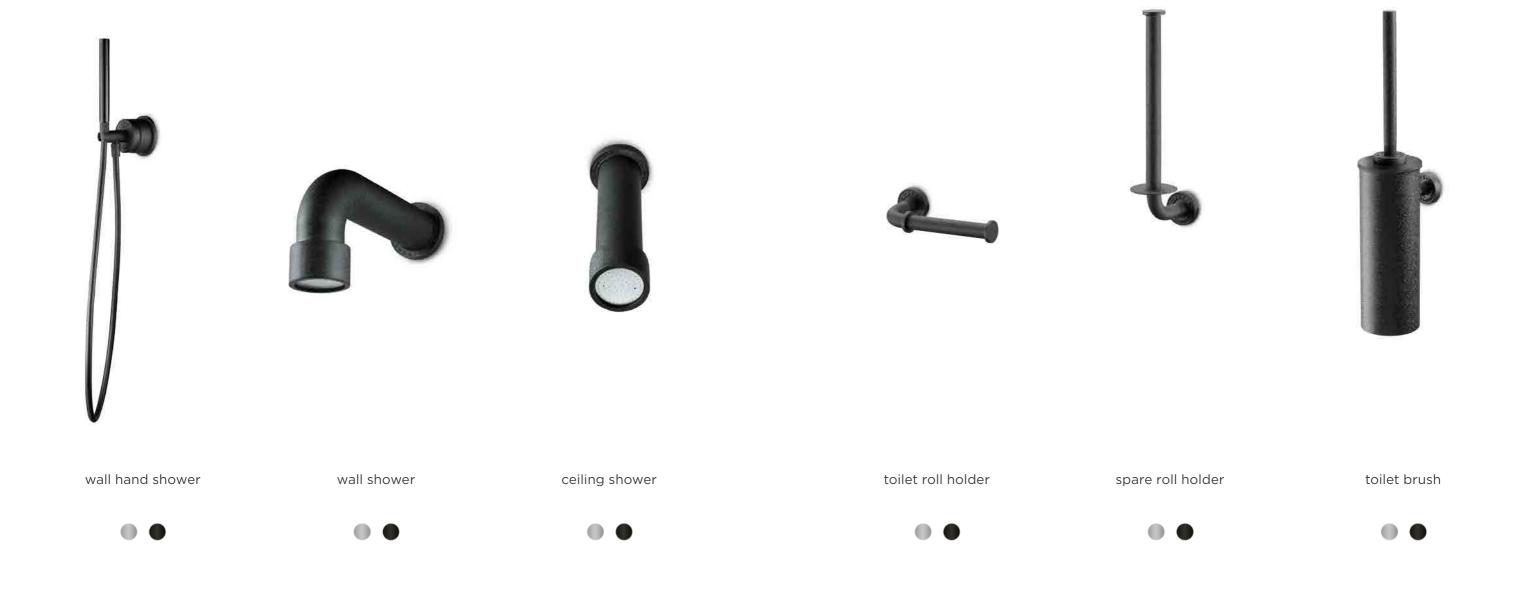

### combination 02

Includes: wall shower, shower head small, wall hand shower, thermostat and 2 valves

97

toilet roll holder

spare roll holder

toilet brush

wall soap dispenser

wall cup

robe hook

towel holder

towel rack

amsterdam basin

rio bath

rio basin large

rio basin small

JEE-O toilets are unique. With their organic shape they are dedicated to the daily rituals. The toilets have a minimalistic design and give you comfort with the soft close and quick release seat.