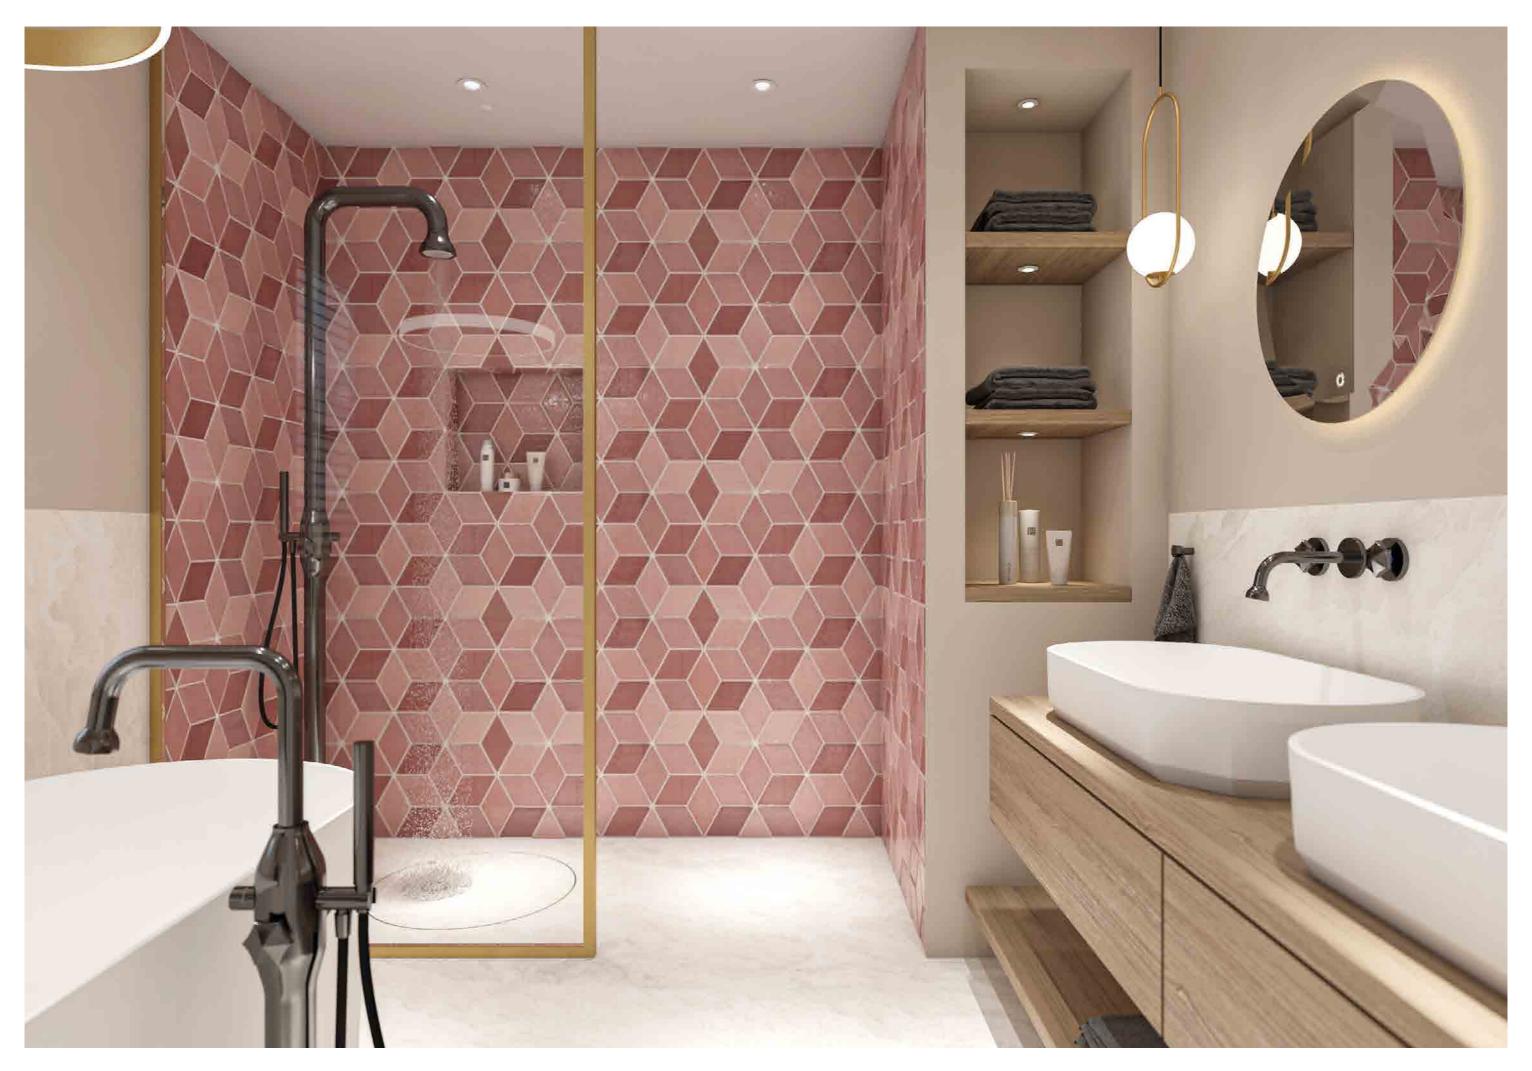

# JEE-O unique bathrooms

Together with the well-known Dutch interior designer Edward van Vliet, JEE-O has designed a stylish bathroom collection: the bloom series. Like all designs of the top designer, the refined collection was inspired by nature and geometry.

Van Vliet's love of nature and geometrical shapes is reflected in the smooth transition from facet to round shapes in the design of the baths and basins, and in the hexagonal-shaped faucet heads and handles. A sunflower served as inspiration for the shower head.

The timeless bloom collection includes all the elements for optimum bathroom enjoyment: a bath, top mounted and freestanding basins, a ceiling shower and wall shower and accessories. Designed with care and vision, they are all eye-catchers with international allure to suit any bathroom.