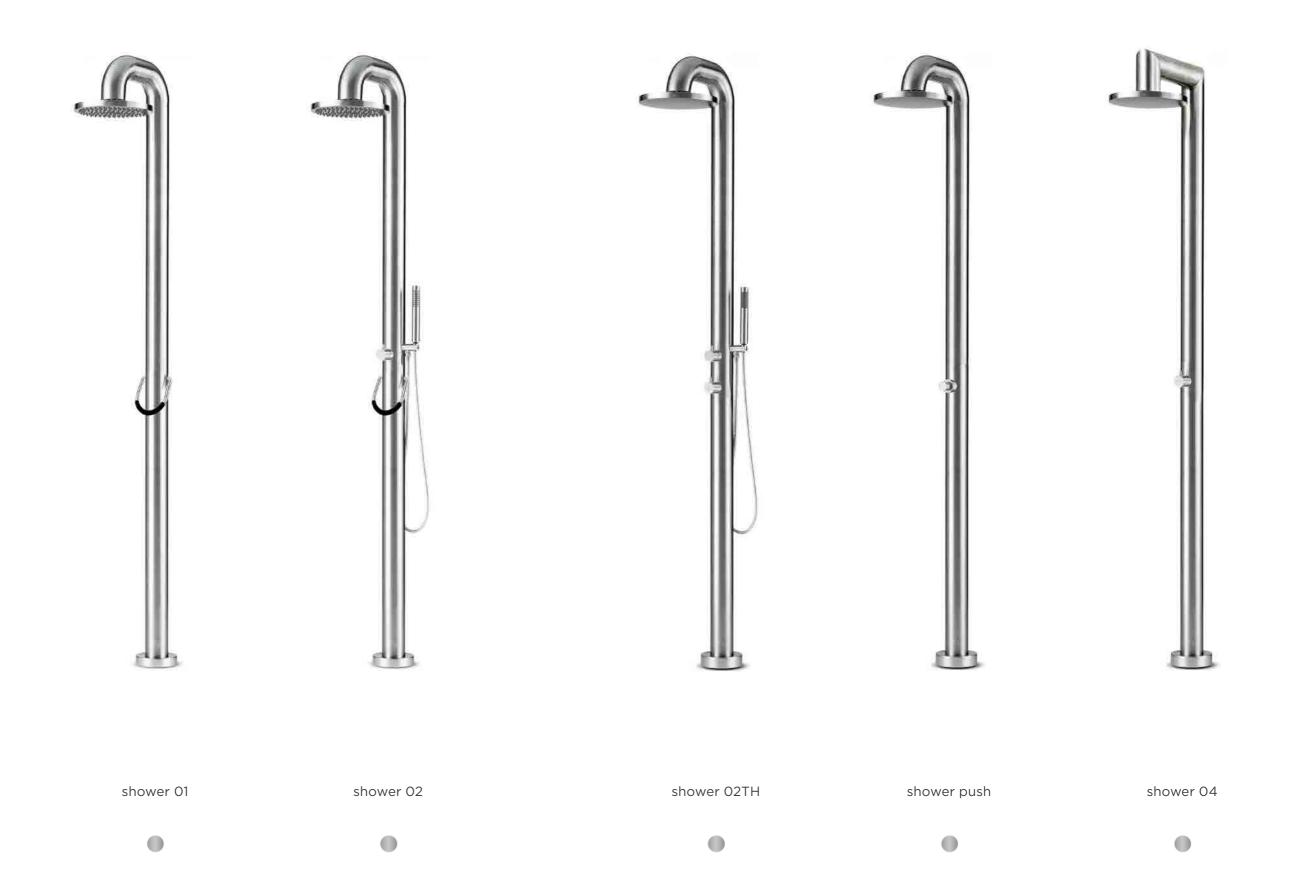

## toilets

toilet

toilet

Freestanding shower mixers and bath mixer.

Available in brushed stainless steel.

# original series

Freestanding shower mixers.

Available in brushed stainless steel.