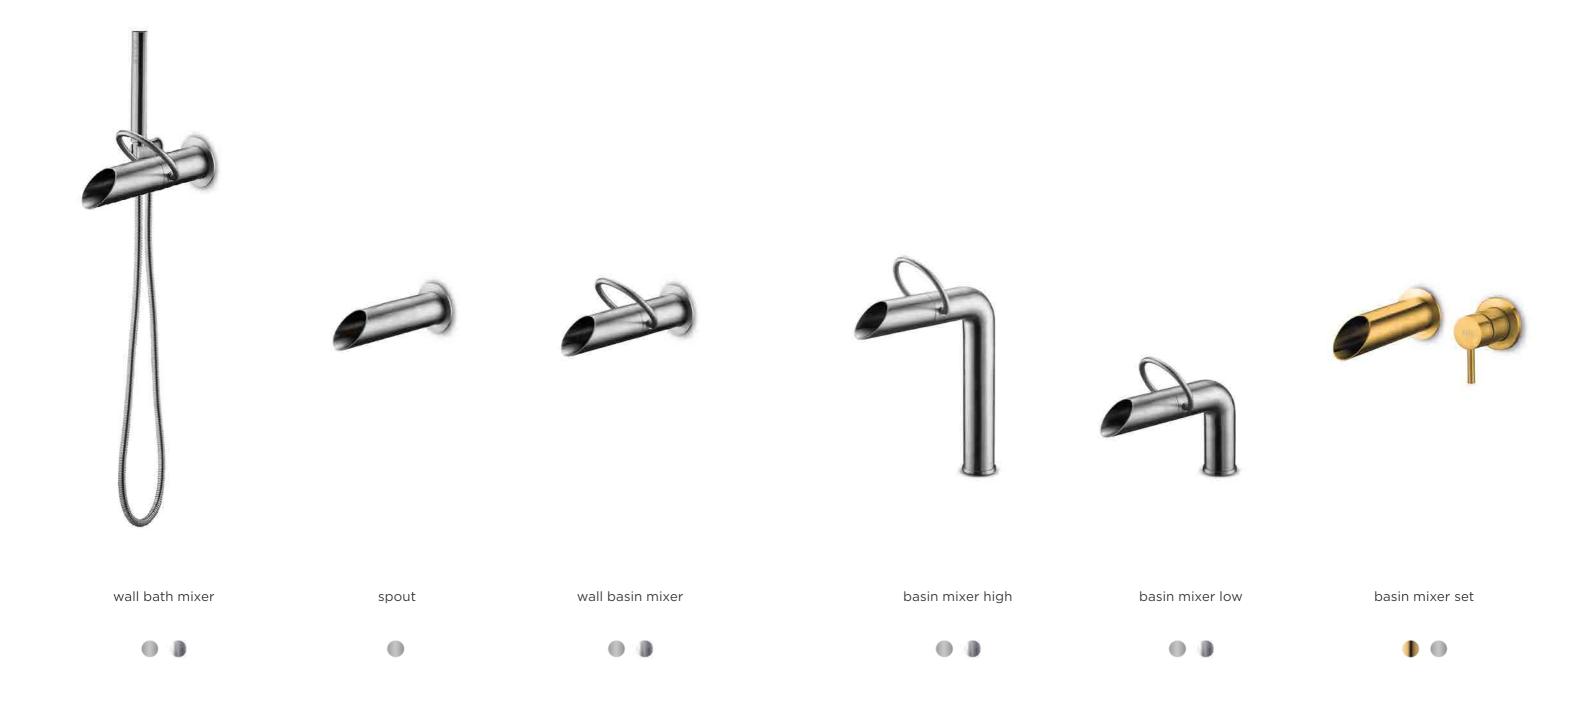

**bloom** series by edward van vliet

shower 01 shower 02 bath mixer

•

wall basin mixer

basin mixer

bidet

•

spout long

spout short

valve - cold or hot

towel holder

21

shelf

mirror 45 mirror 60

bath

basin high