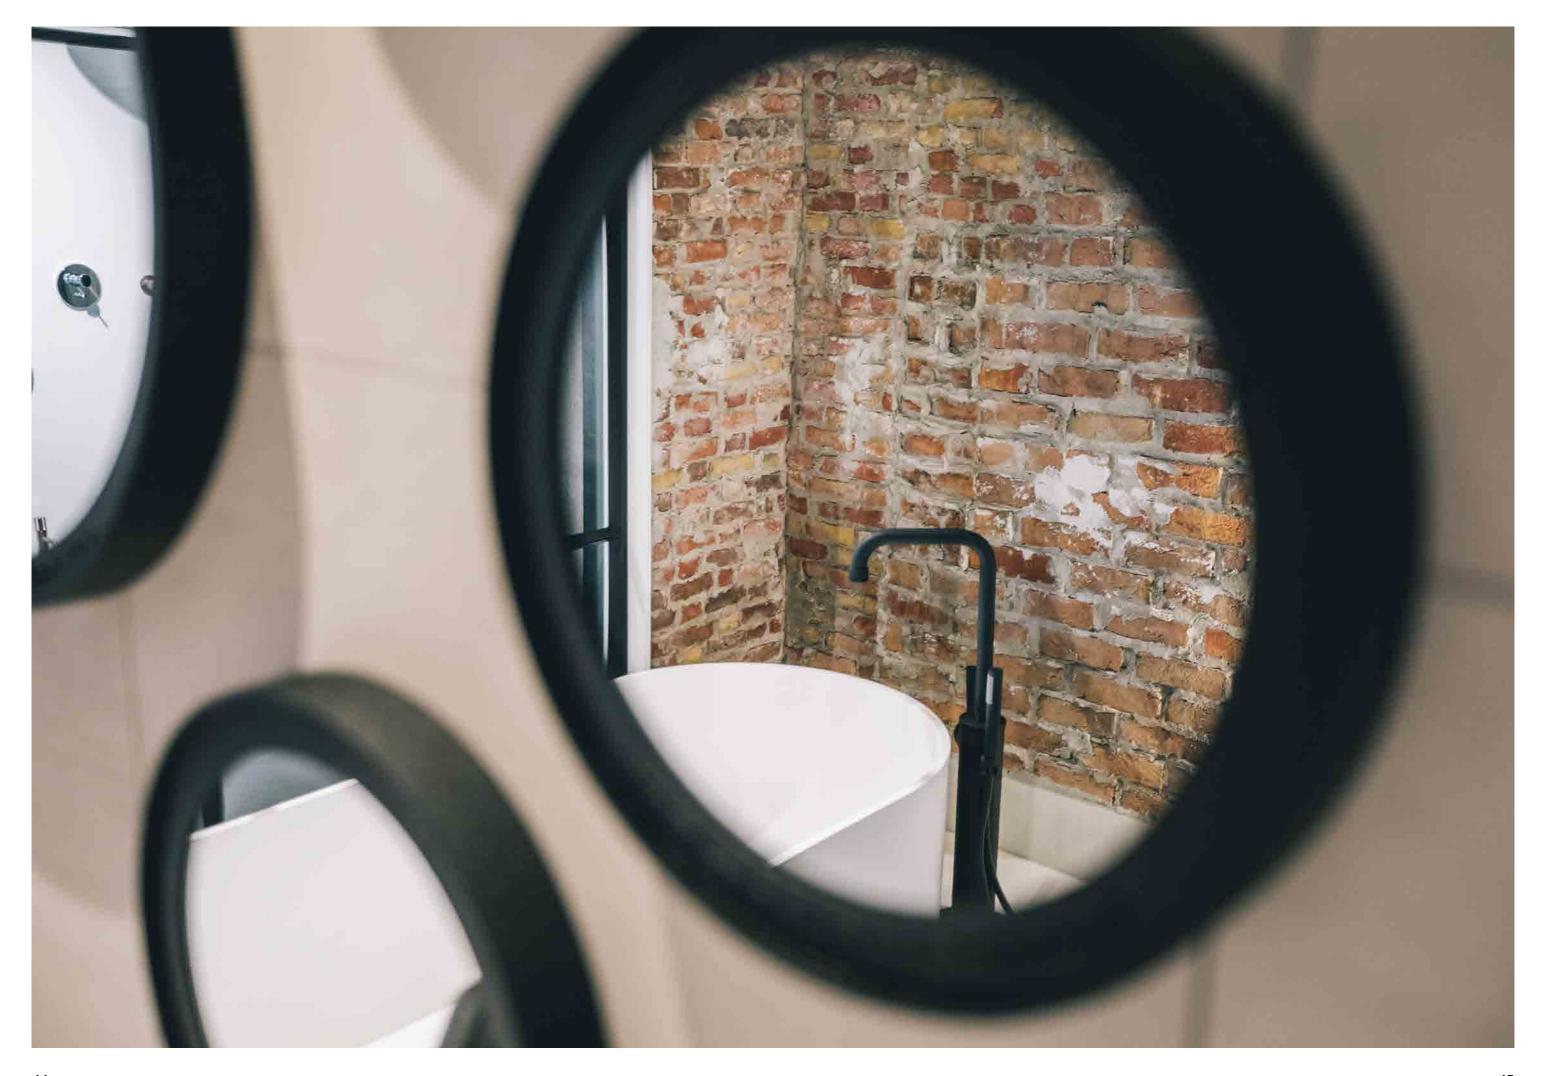

flow series by Brian Sironi

shower 02

wall shower mixer

wall basin mixer towel bar

mirror Ø50 cm mirror ø80 cm

SoHo is a vibrant neighborhood in cosmopolitan New York. A dynamic melting pot of cultures and styles, and home to countless industrial loft apartments, SoHo is austere and stark. This freestanding productline is characterized by the same simplicity. Less is more. Thanks to the one-move cartridge in the faucet mechanism, the cleverly designed handle with a tactile rubber coating can be operated in the same way as a joystick. All JEE-O soho products are made from stainless steel and finished with a dark, all-weather hammer coating for the right industrial look.

The JEE-O soho series is the first productline to result from the alliance between JEE-O and the Amsterdam-based design studio Grand & Johnson: creative cosmopolitans working together to shape maximal minimalism.

This robust JEE-O soho series designed by Grand & Johnson consists of freestanding shower mixers, a freestanding bath mixer, top and wall mounted faucets, mixers, spouts and a hand shower, wall and ceiling mounted shower, a bath, basins and accessories to complete your unique bathroom.