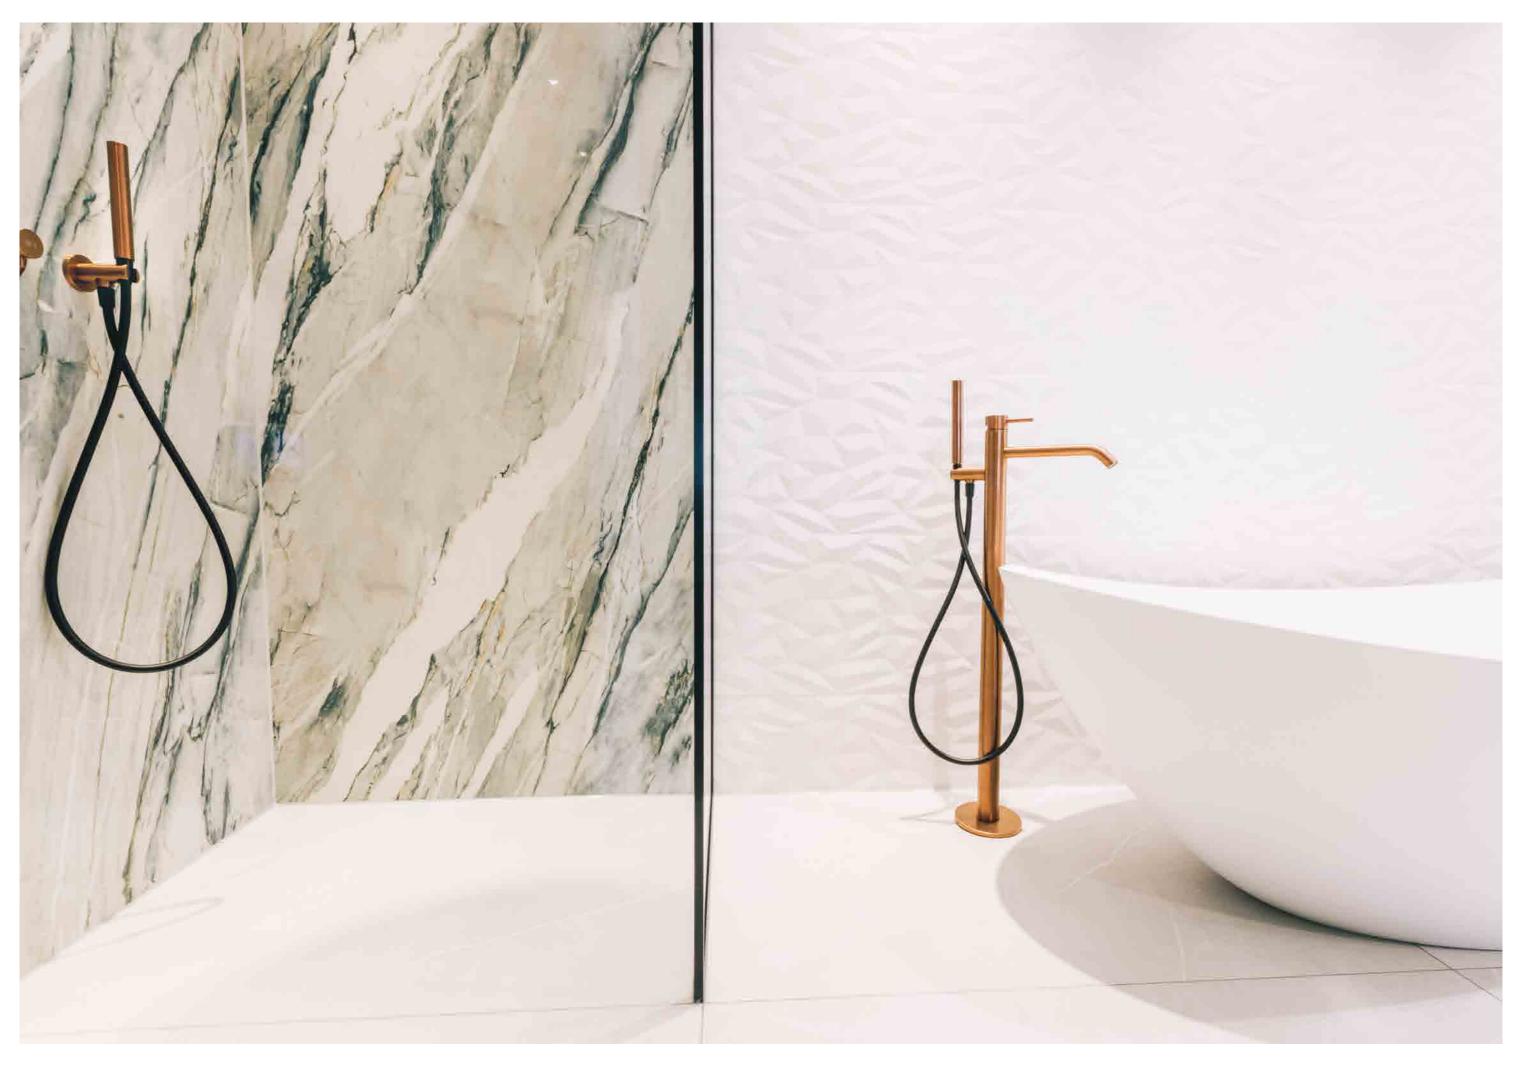

### **bloom** SERIES BY EDWARD VAN VLIET

Freestanding showers, bath mixer, wall and top mounted basin mixer, wall and ceiling showers, wall hand shower, accessories, mirrors and a bath and basins .

Available in stainless steel gun metal and DADOquartz

**bloom** series by edward van vliet

shower 01 shower 02 bath mixer

•

wall basin mixer

basin mixer

bidet

•

spout long

spout short

valve - cold or hot

towel holder

21

shelf

mirror 45 mirror 60

bath

basin high

basin

basin low

basin oval

Water takes on the shape of the object that contains it. That concept has been the starting point for Italian designer Brian Sironi in designing the JEE-O flow series. Up until the moment water flows from the faucet and is free to take on any shape, it has the shape of the pipes through which it flows.

Brian Sironi: "We rarely see the pipes; they are hidden away behind walls and under floors. These taps and mixers from the flow series reveal the piping, extending it into the bathroom."

In this series you will find a freestanding and wall mounted shower mixer, a freestanding bath mixer and wall and top mounted faucets. The in multiple colour available bath and basins in this series complements it fully.

flow series by Brian Sironi

Freestanding shower and bath mixer, wall shower mixer, wall and top mounted basin mixers, a bath and basins

Available in brushed stainless steel and white and black colour outside in DADOquartz.