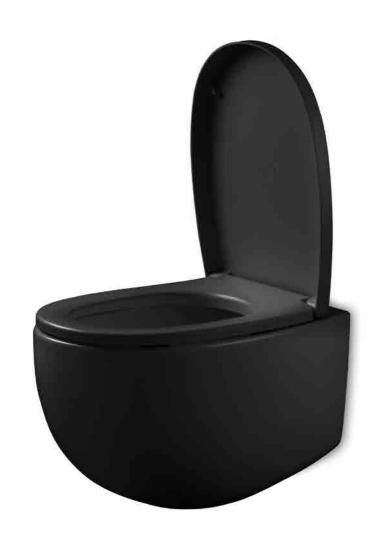

robe hook

towel holder

towel rack

amsterdam basin

rio bath

rio basin large

rio basin small

JEE-O toilets are unique. With their organic shape they are dedicated to the daily rituals. The toilets have a minimalistic design and give you comfort with the soft close and quick release seat.

JEE-O toilets are made from ceramic and available in a white and black matt finish. They match perfectly with the JEE-O baths and basins made from DADOquartz as well with the JEE-O series in black.

## toilets

Photo: JEE-O Project: Oslo, Norway

Featured items:

toilet roll holder - 801-0014 (JEE-O slimline series), spare roll holder - 801-0024 (JEE-O slimline series) toilet white - 007-1007 and toilet brush - 801-0034 (JEE-O slimline series)