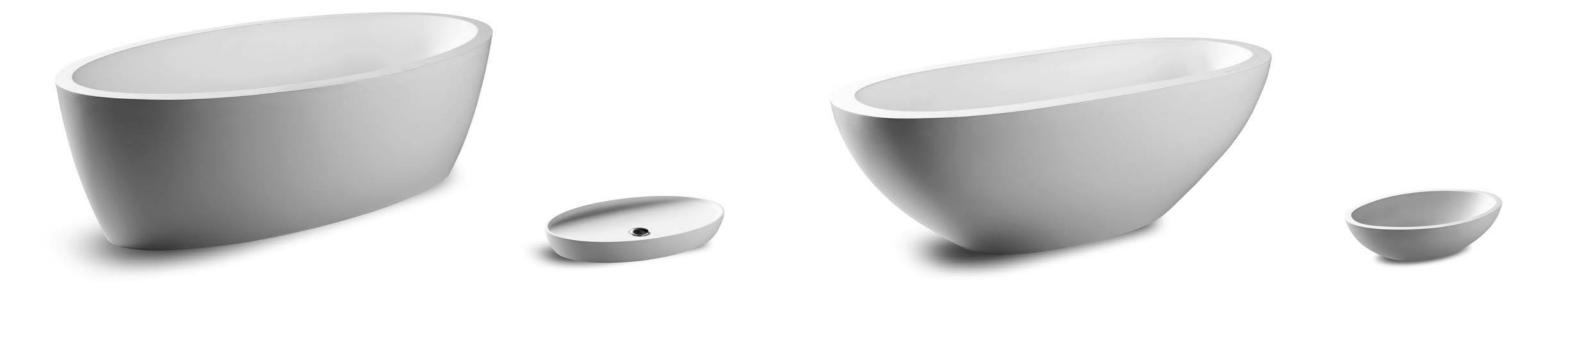

shower 01

shower 02

bath mixer

maya bath

70 71

moloko bath

moloko basin

maya basin

elaine bath elaine basin

acanthus bath

annelli basin mango basin

blue basin

brushed structured black bronze matt gold

This JEE-O slimline series is distinguished by the simplified forms and consists of a freestanding shower, freestanding bath mixers, top and wall mounted faucets, spouts a diversity of mixers and wall hand showers, wall and ceiling mounted shower heads and a body jet.