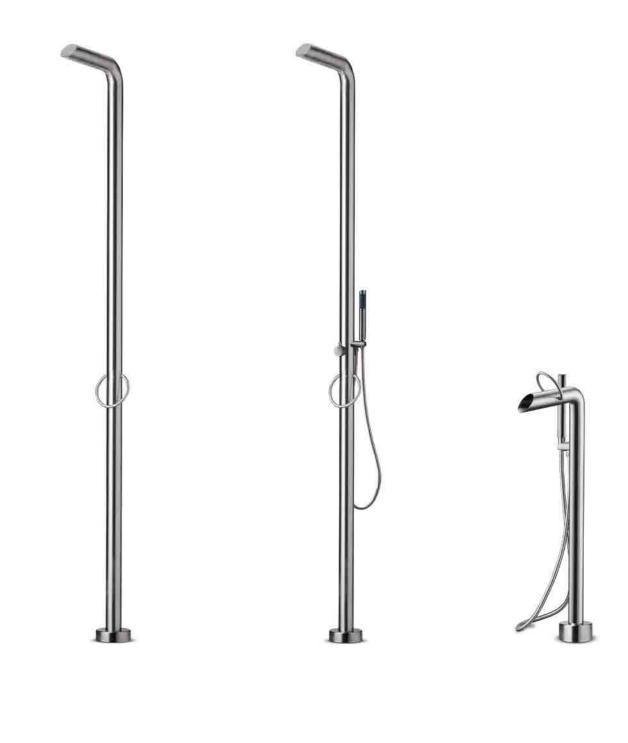

## toilets

toilet

toilet

Freestanding shower mixers and bath mixer.

Available in brushed stainless steel.

# original series

Freestanding shower mixers.

Available in brushed stainless steel.