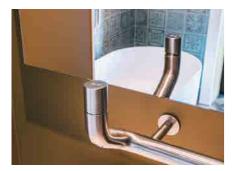

#### bloom

Photo: JEE-O Project: Casablanca, Morocco

Featured items

bath mixer - 600-3116, shower 02 - 600-6216, mirror 60 - 601-0117, wall basin mixer - 600-1506, basin oval - SWMBAS84 and robe hook - 601-0106