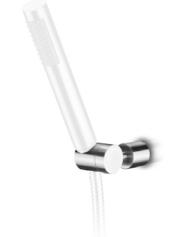

## components

basin plug

siphon short

siphon

angle valve

. . .

shower holder

0 0 0 0