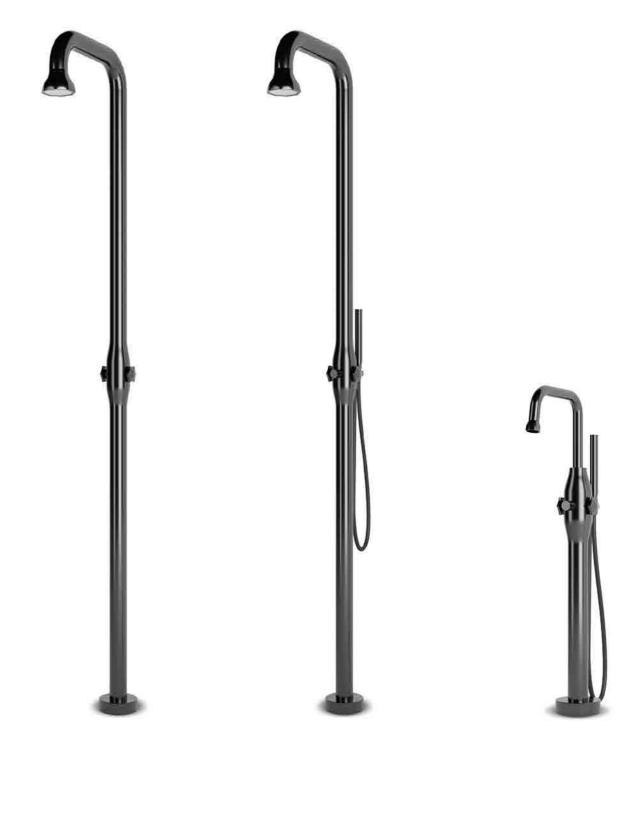

### **bloom** SERIES BY EDWARD VAN VLIET

Freestanding showers, bath mixer, wall and top mounted basin mixer, wall and ceiling showers, wall hand shower, accessories, mirrors and a bath and basins .

Available in stainless steel gun metal and DADOquartz

**bloom** series by edward van vliet

shower 01 shower 02 bath mixer

•

wall basin mixer

basin mixer

bidet

•

spout long

spout short

valve - cold or hot

towel holder

21

shelf

mirror 45 mirror 60

bath

basin high