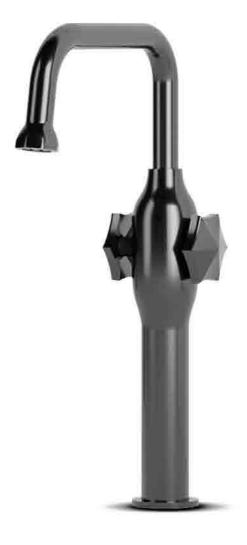

Van Vliet's love of nature and geometrical shapes is reflected in the smooth transition from facet to round shapes in the design of the baths and basins, and in the hexagonal-shaped faucet heads and handles. A sunflower served as inspiration for the shower head.

### **bloom** SERIES BY EDWARD VAN VLIET

Freestanding showers, bath mixer, wall and top mounted basin mixer, wall and ceiling showers, wall hand shower, accessories, mirrors and a bath and basins .

Available in stainless steel gun metal and DADOquartz