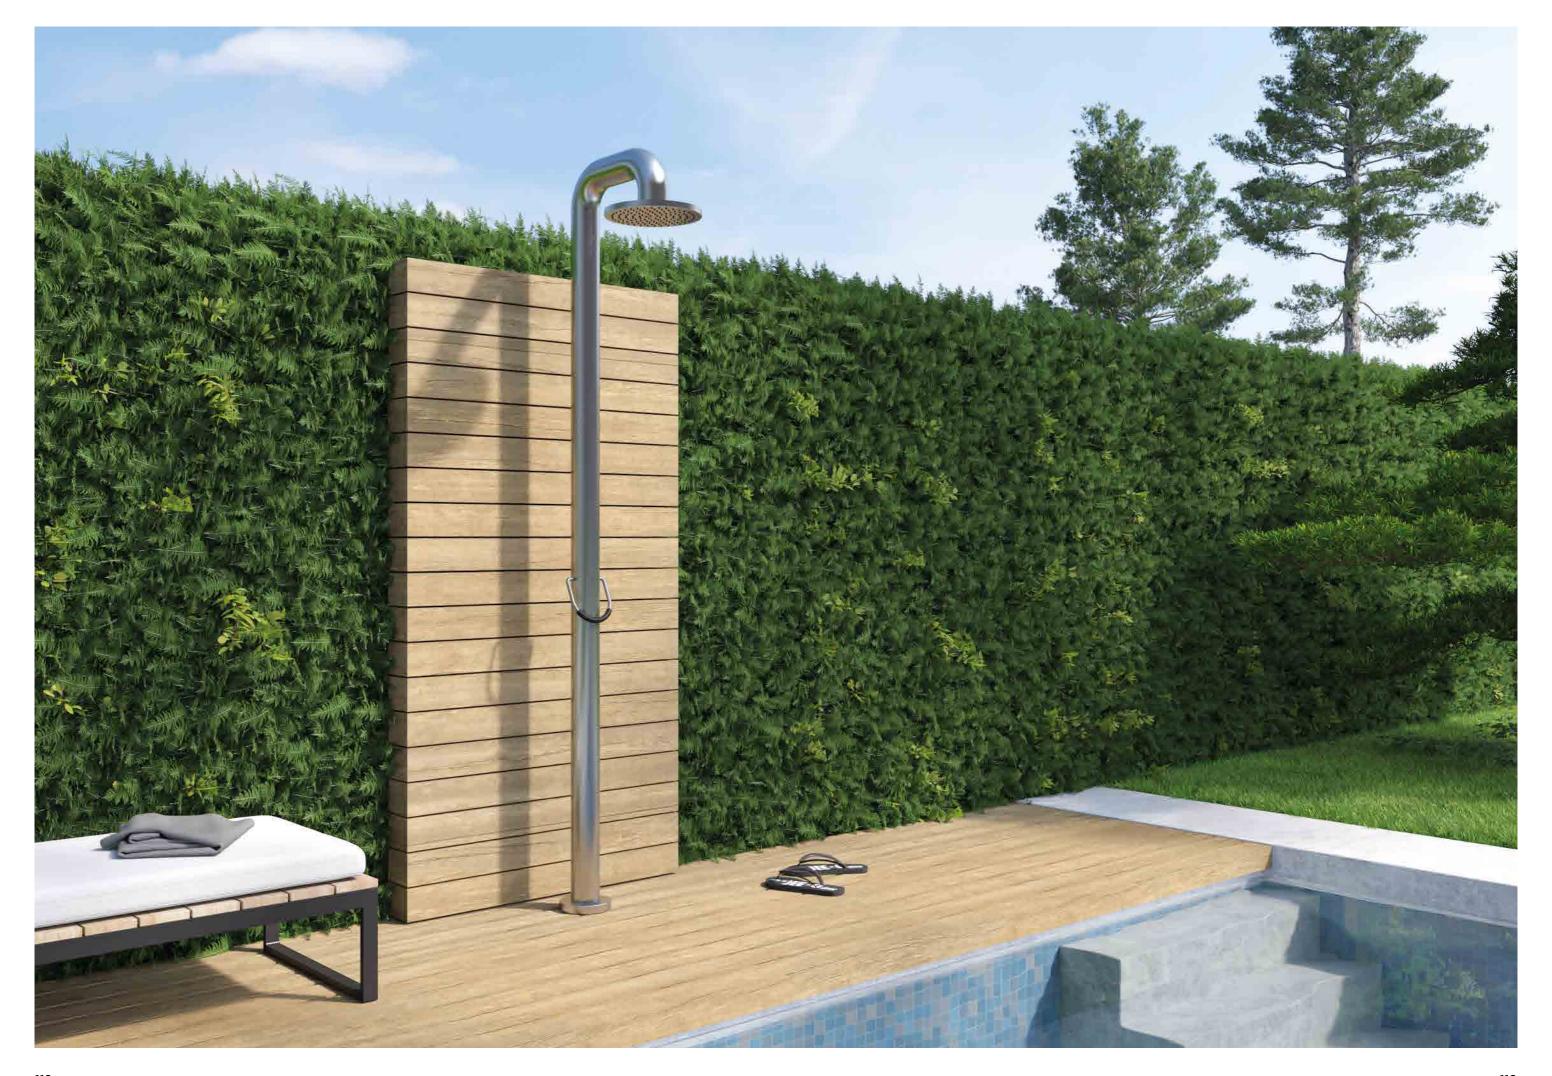

## toilets

toilet

toilet

Freestanding shower mixers and bath mixer.

Available in brushed stainless steel.

# original series

Freestanding shower mixers.

Available in brushed stainless steel.