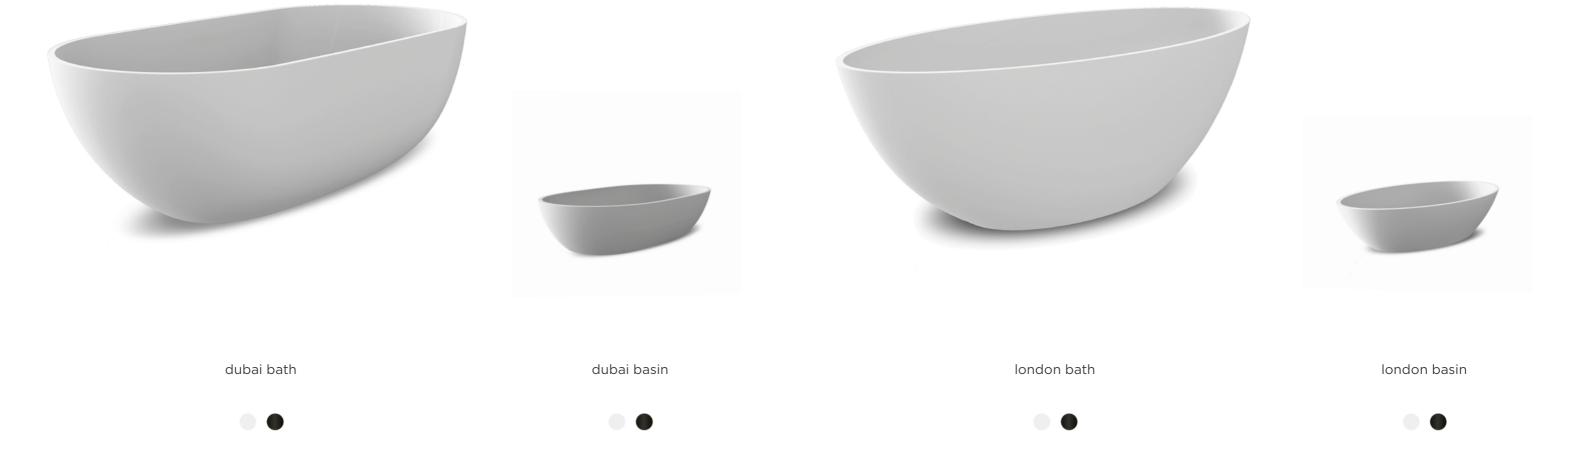

### **bloom** SERIES BY EDWARD VAN VLIET

Freestanding showers, bath mixer, wall and top mounted basin mixer, wall and ceiling showers, wall hand shower, accessories, mirrors and a bath and basins .

Available in stainless steel gun metal and DADOquartz

flow series by Brian Sironi

Freestanding shower and bath mixer, wall shower mixer, wall and top mounted basin mixers, a bath and basins

Available in brushed stainless steel and white and black colour outside in DADOquartz.

## **soho** series by grand & Johnson

Freestanding showers and bath mixer, wall and top mounted basin mixers, accessories, mirrors, a bath and basins

Available in hammercoated black matt, RAW stainless steel and white and black colour outside in DADOquartz.

### **pure** series by Lammert Moerman

Freestanding showers and bath mixer, wall bath mixer, wall and top mounted basin mixers.

Available in brushed and polished stainless steel.

**pure** series by Lammert Moerman