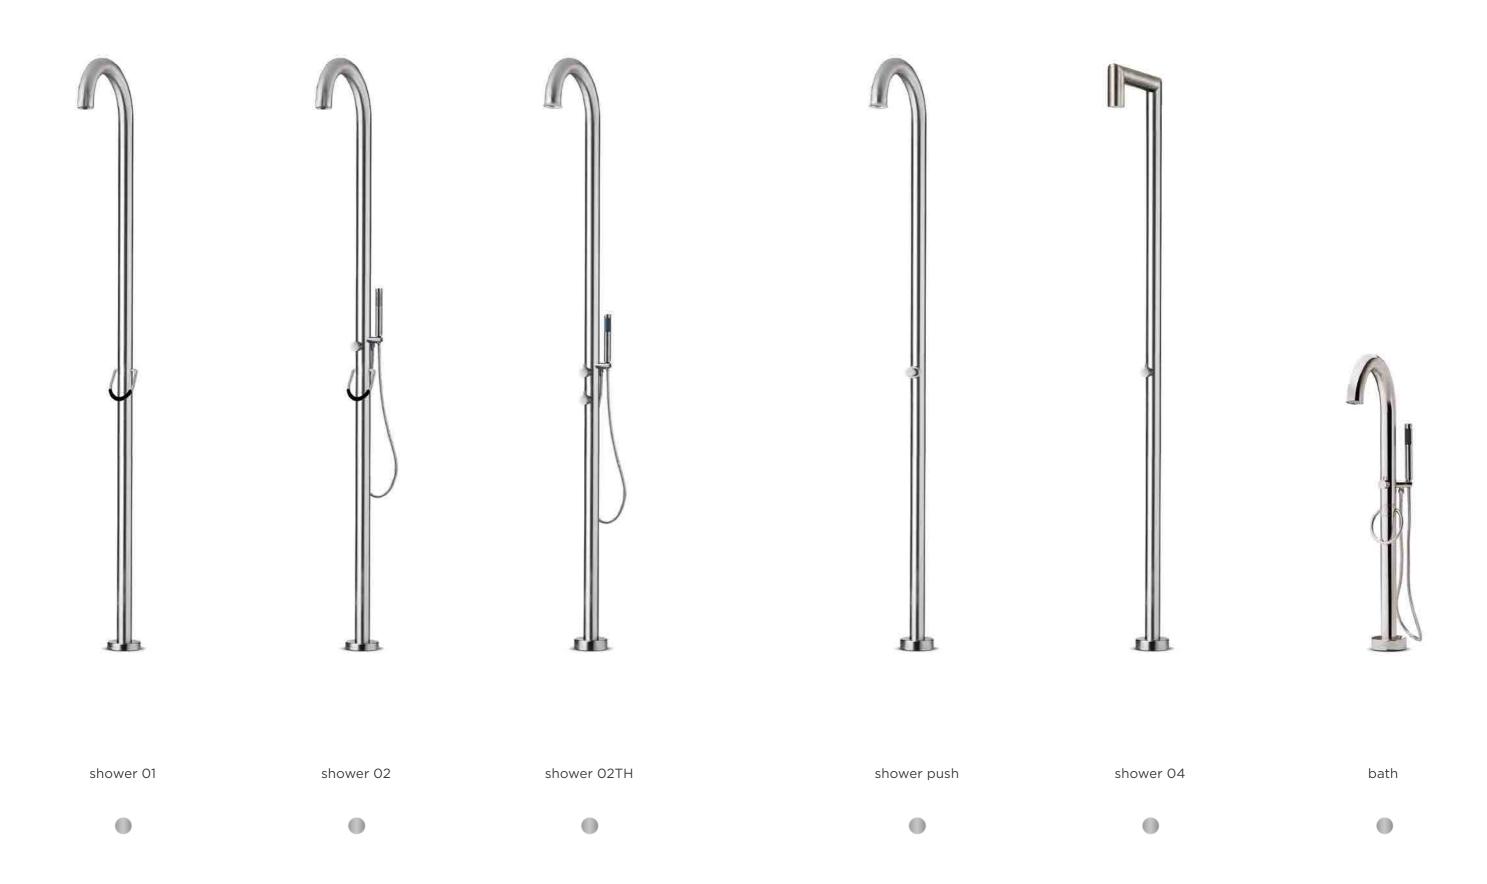

## toilets

toilet

toilet

Freestanding shower mixers and bath mixer.

Available in brushed stainless steel.

# original series

Freestanding shower mixers.

Available in brushed stainless steel.