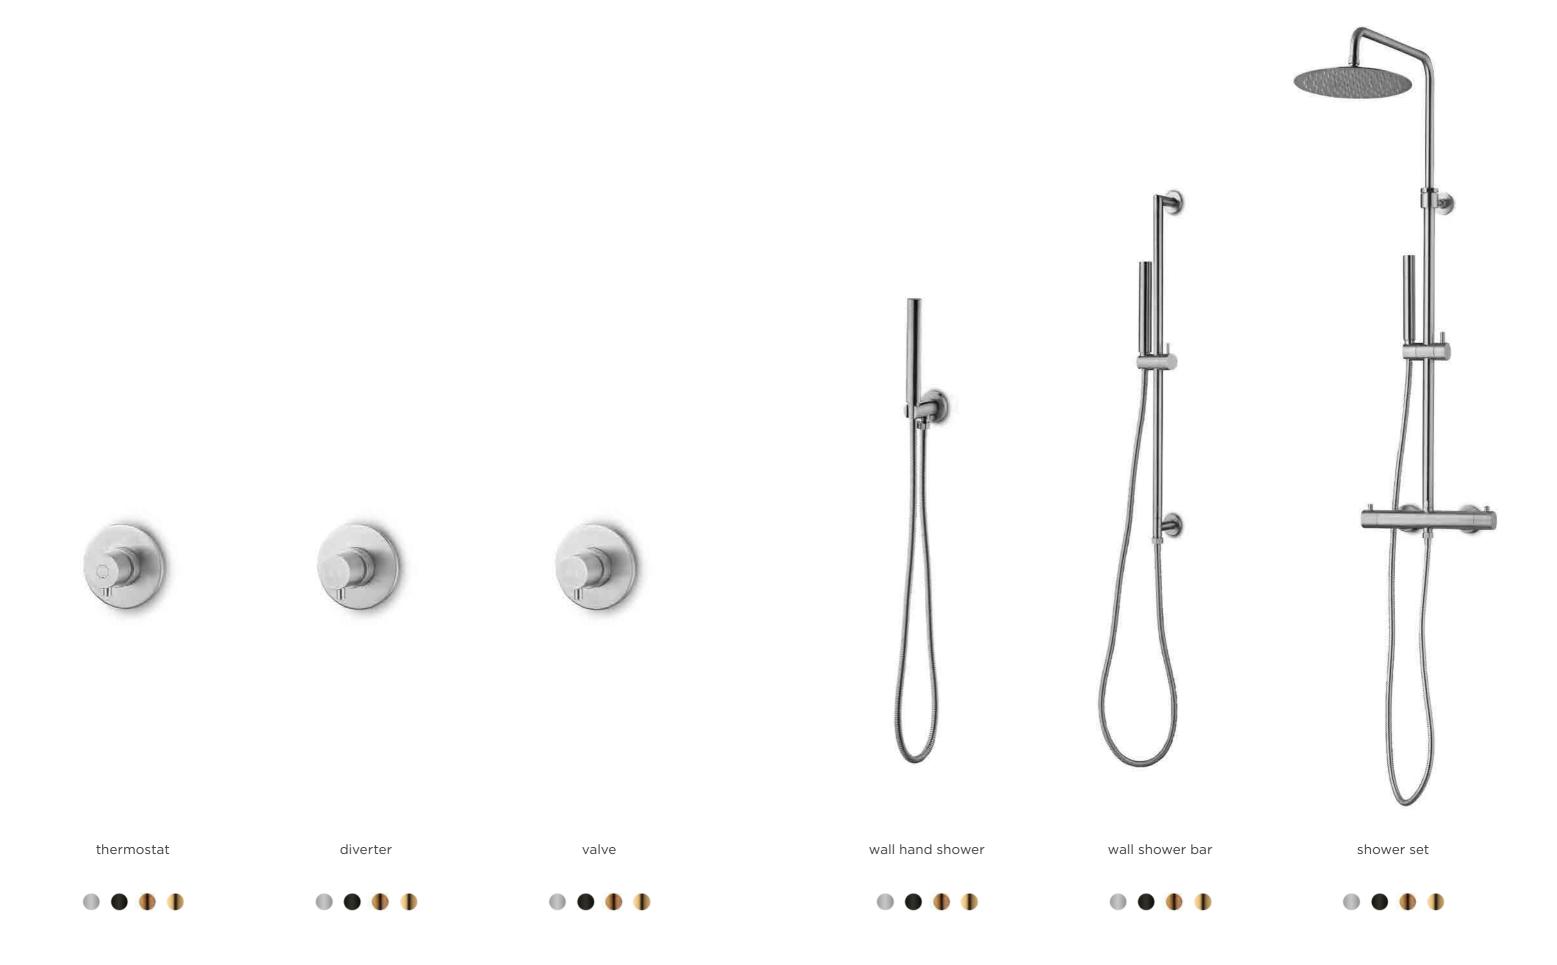

shower head large

shower head Ø28.5 cm

wall shower

ceiling shower lengths 15, 25 and 35 cm

body jet

#### combination 01

Includes: wall shower, shower head small, wall hand shower, thermostat and diverter

### combination 02

Includes: wall shower, shower head small, wall hand shower, thermostat and 2 valves

97

toilet roll holder

spare roll holder

toilet brush

wall soap dispenser

wall cup

## components

basin plug

siphon short

siphon

angle valve

. . .

shower holder

0 0 0 0