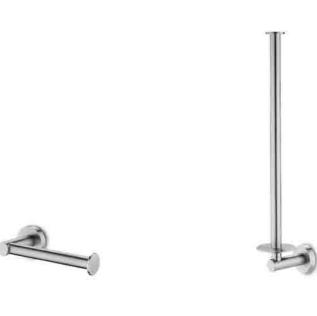

spout short

valve - cold or hot

towel holder

21

shelf

mirror 45 mirror 60

bath

basin high

robe hook

towel holder

towel rack

amsterdam basin

rio bath

rio basin large

rio basin small

JEE-O toilets are unique. With their organic shape they are dedicated to the daily rituals. The toilets have a minimalistic design and give you comfort with the soft close and quick release seat.