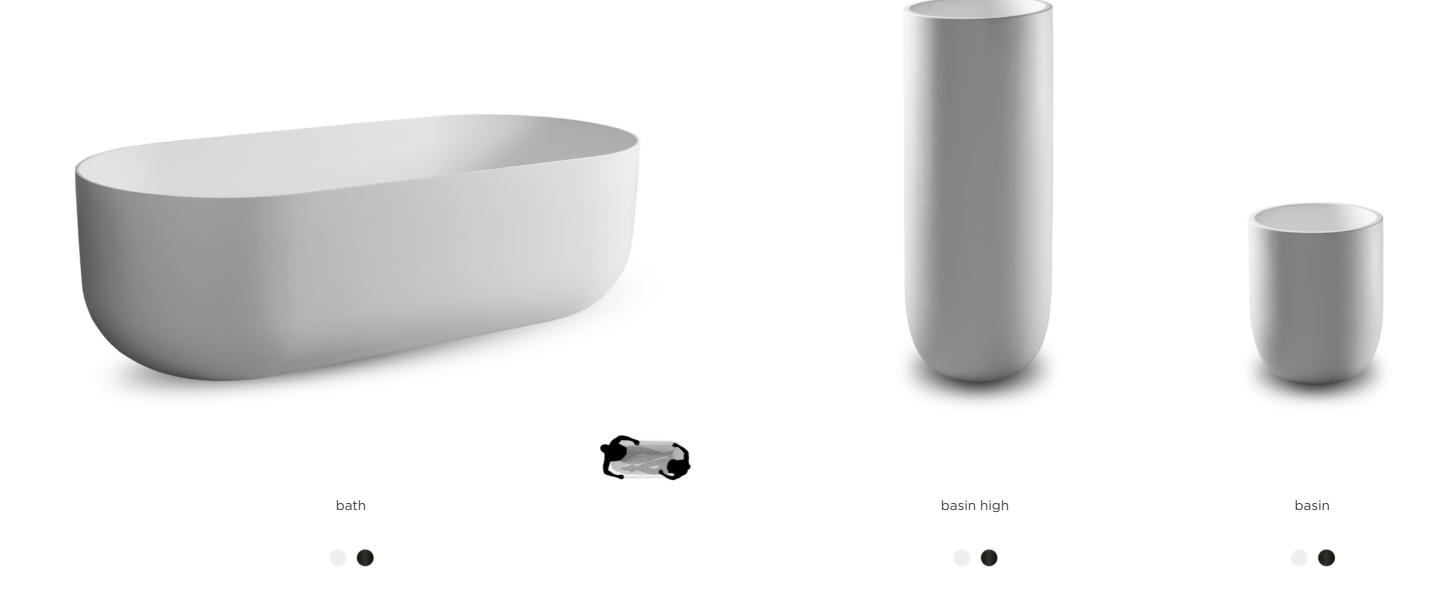

spout short

valve - cold or hot

towel holder

21

shelf

mirror 45 mirror 60

bath

basin high

basin

basin low

basin oval

Water takes on the shape of the object that contains it. That concept has been the starting point for Italian designer Brian Sironi in designing the JEE-O flow series. Up until the moment water flows from the faucet and is free to take on any shape, it has the shape of the pipes through which it flows.