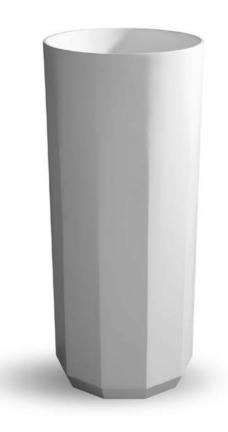

basin

basin low

basin oval

Water takes on the shape of the object that contains it. That concept has been the starting point for Italian designer Brian Sironi in designing the JEE-O flow series. Up until the moment water flows from the faucet and is free to take on any shape, it has the shape of the pipes through which it flows.

Brian Sironi: "We rarely see the pipes; they are hidden away behind walls and under floors. These taps and mixers from the flow series reveal the piping, extending it into the bathroom."

In this series you will find a freestanding and wall mounted shower mixer, a freestanding bath mixer and wall and top mounted faucets. The in multiple colour available bath and basins in this series complements it fully.

flow series by Brian Sironi

Freestanding shower and bath mixer, wall shower mixer, wall and top mounted basin mixers, a bath and basins

Available in brushed stainless steel and white and black colour outside in DADOquartz.