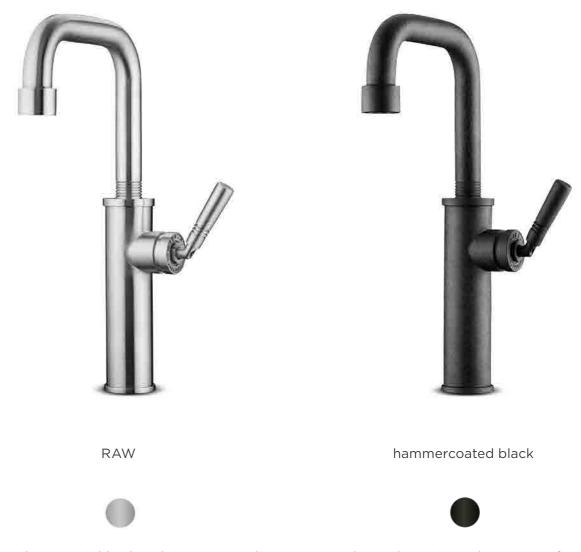

flow series by Brian Sironi

shower 02

wall shower mixer

wall basin mixer towel bar

mirror Ø50 cm mirror ø80 cm

SoHo is a vibrant neighborhood in cosmopolitan New York. A dynamic melting pot of cultures and styles, and home to countless industrial loft apartments, SoHo is austere and stark. This freestanding productline is characterized by the same simplicity. Less is more. Thanks to the one-move cartridge in the faucet mechanism, the cleverly designed handle with a tactile rubber coating can be operated in the same way as a joystick. All JEE-O soho products are made from stainless steel and finished with a dark, all-weather hammer coating for the right industrial look.

## **soho** series by grand & Johnson

Freestanding showers and bath mixer, wall and top mounted basin mixers, accessories, mirrors, a bath and basins

Available in hammercoated black matt, RAW stainless steel and white and black colour outside in DADOquartz.

The JEE-O soho shower 01 won a Red Dot award and a German Design Award.