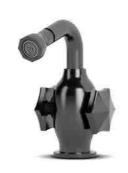

# JEE-O unique bathrooms

Together with the well-known Dutch interior designer Edward van Vliet, JEE-O has designed a stylish bathroom collection: the bloom series. Like all designs of the top designer, the refined collection was inspired by nature and geometry.

Van Vliet's love of nature and geometrical shapes is reflected in the smooth transition from facet to round shapes in the design of the baths and basins, and in the hexagonal-shaped faucet heads and handles. A sunflower served as inspiration for the shower head.

### **bloom** SERIES BY EDWARD VAN VLIET

Freestanding showers, bath mixer, wall and top mounted basin mixer, wall and ceiling showers, wall hand shower, accessories, mirrors and a bath and basins .

Available in stainless steel gun metal and DADOquartz