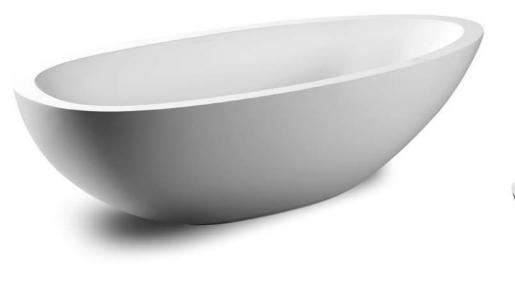

#### slimline

Photo: Bram Kahmann

Project: De Eerste Kamer. The Netherlands

Featured items:

wall hand shower - 800-6910, bath mixer 02 - 800-3014, rio bath - SMB066

Page 82-83

#### slimline

Photo: Fox en De Haan

Project: LoftNes, Hotel Zee van Tijd, Ameland The Netherlands

Featured items:

amsterdam basin - SWMBAS62 - black and basin mixer high - 800-1753