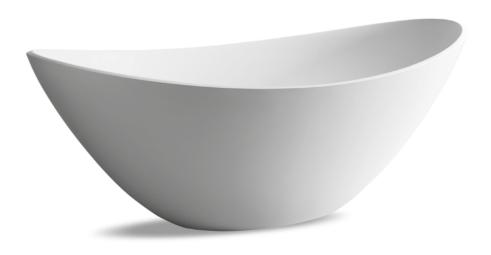

elaine bath elaine basin

acanthus bath

annelli basin mango basin

blue basin

brushed structured black bronze matt gold

This JEE-O slimline series is distinguished by the simplified forms and consists of a freestanding shower, freestanding bath mixers, top and wall mounted faucets, spouts a diversity of mixers and wall hand showers, wall and ceiling mounted shower heads and a body jet.

Adding colour to your bathroom helps creating a warm and luxurious atmosphere. The JEE-O slimline series is therefore available in brushed, structured black, bronze and matt gold. All products are made from high quality stainless steel.