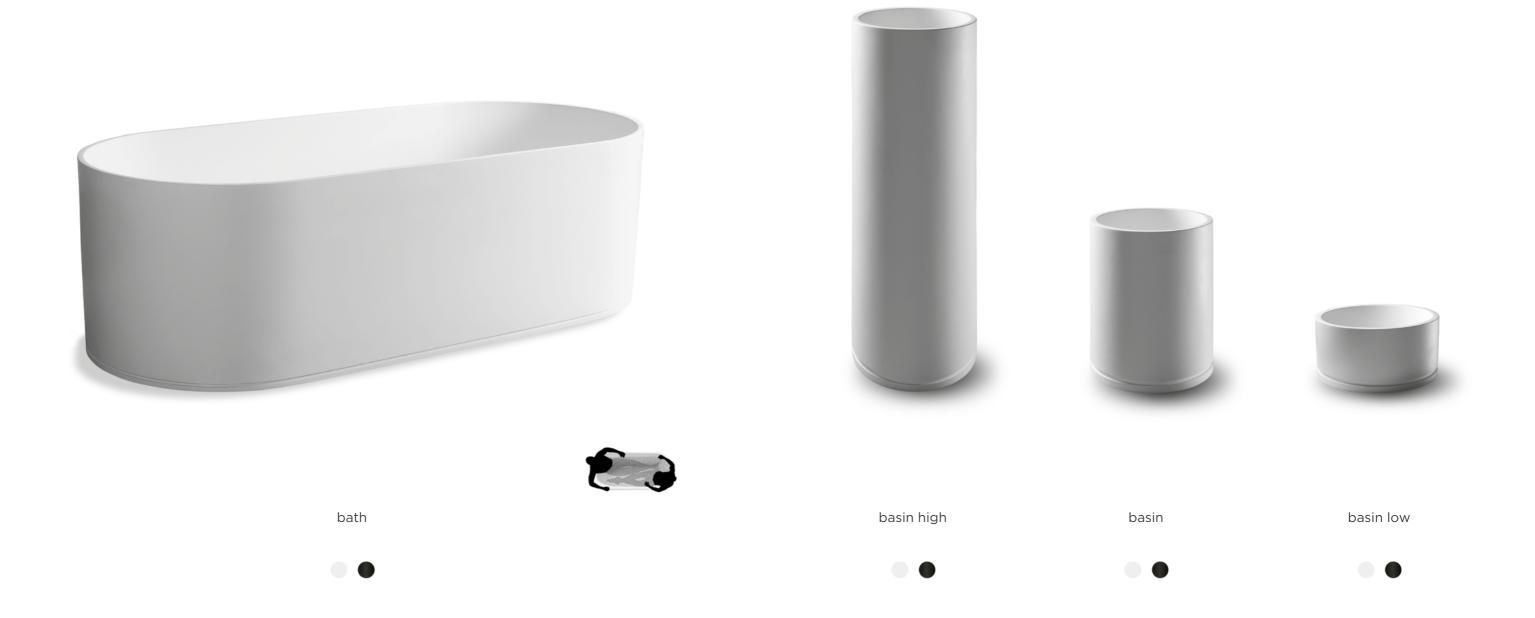

spout short

valve - cold or hot

towel holder

21

shelf

mirror 45 mirror 60

bath

basin high

basin

basin low

basin oval

Water takes on the shape of the object that contains it. That concept has been the starting point for Italian designer Brian Sironi in designing the JEE-O flow series. Up until the moment water flows from the faucet and is free to take on any shape, it has the shape of the pipes through which it flows.