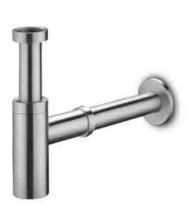

## components

basin plug

siphon short

siphon

angle valve

. . .

shower holder

0 0 0 0