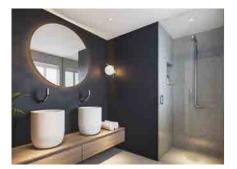

#### soho

Page 46-47

Photo: JEE-O

Project: Berlin, Germany

Featured items:

towel holder - 701-0060, mixer 700-2200, wall hand shower - 700-6910, shelf - 701-0080, wall shower - 700-6900, bath - SBM068  $^{(artwork\ by\ Pablo\ Lücker)}$  and bath mixer - 700-3110