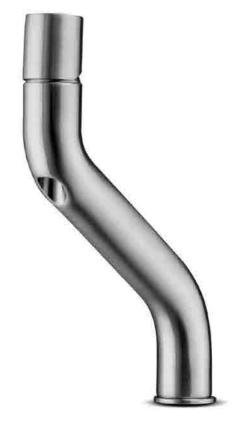

basin

basin low

basin oval

Water takes on the shape of the object that contains it. That concept has been the starting point for Italian designer Brian Sironi in designing the JEE-O flow series. Up until the moment water flows from the faucet and is free to take on any shape, it has the shape of the pipes through which it flows.

Brian Sironi: "We rarely see the pipes; they are hidden away behind walls and under floors. These taps and mixers from the flow series reveal the piping, extending it into the bathroom."

In this series you will find a freestanding and wall mounted shower mixer, a freestanding bath mixer and wall and top mounted faucets. The in multiple colour available bath and basins in this series complements it fully.

flow series by Brian Sironi

Freestanding shower and bath mixer, wall shower mixer, wall and top mounted basin mixers, a bath and basins

Available in brushed stainless steel and white and black colour outside in DADOquartz.