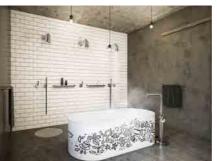

elaine bath elaine basin

acanthus bath

annelli basin mango basin

blue basin

brushed structured black bronze matt gold

This JEE-O slimline series is distinguished by the simplified forms and consists of a freestanding shower, freestanding bath mixers, top and wall mounted faucets, spouts a diversity of mixers and wall hand showers, wall and ceiling mounted shower heads and a body jet.

Adding colour to your bathroom helps creating a warm and luxurious atmosphere. The JEE-O slimline series is therefore available in brushed, structured black, bronze and matt gold. All products are made from high quality stainless steel.