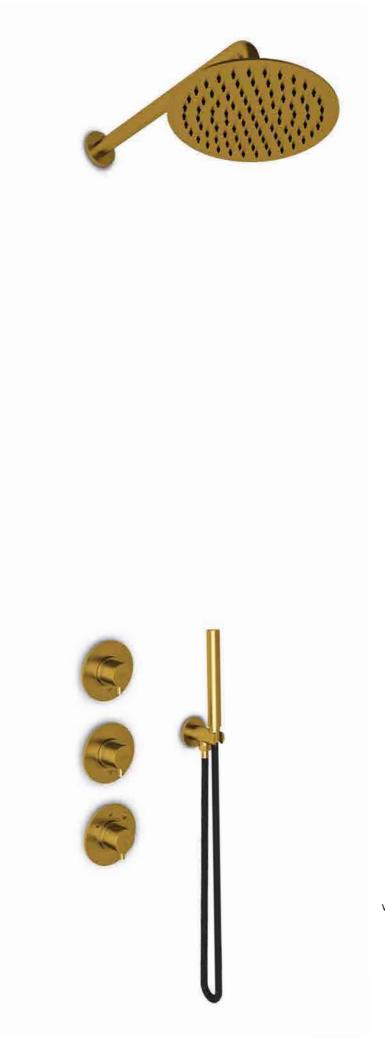

elaine bath elaine basin

acanthus bath

annelli basin mango basin

blue basin

brushed structured black bronze matt gold

This JEE-O slimline series is distinguished by the simplified forms and consists of a freestanding shower, freestanding bath mixers, top and wall mounted faucets, spouts a diversity of mixers and wall hand showers, wall and ceiling mounted shower heads and a body jet.

Adding colour to your bathroom helps creating a warm and luxurious atmosphere. The JEE-O slimline series is therefore available in brushed, structured black, bronze and matt gold. All products are made from high quality stainless steel.