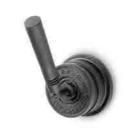

## components

basin plug

siphon short

siphon

angle valve

. . .

shower holder

0 0 0 0