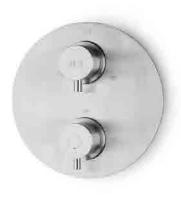

#### combination 01

Includes: wall shower, shower head small, wall hand shower, thermostat and diverter

### combination 02

Includes: wall shower, shower head small, wall hand shower, thermostat and 2 valves

97

toilet roll holder

spare roll holder

toilet brush

wall soap dispenser

wall cup