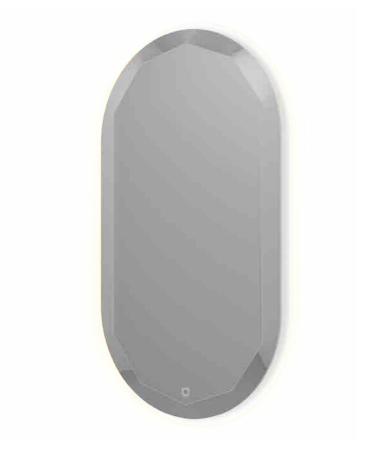

spout short

valve - cold or hot

towel holder

21

shelf

mirror 45 mirror 60

bath

basin high

#### flow

Photo: Bram Kahmann Project: New York , USA

Featured items:

bath mixer - 700-3112, bath - SBM068, mirror 30 - 701-0112, mirror 50 - 701-0122

. . .