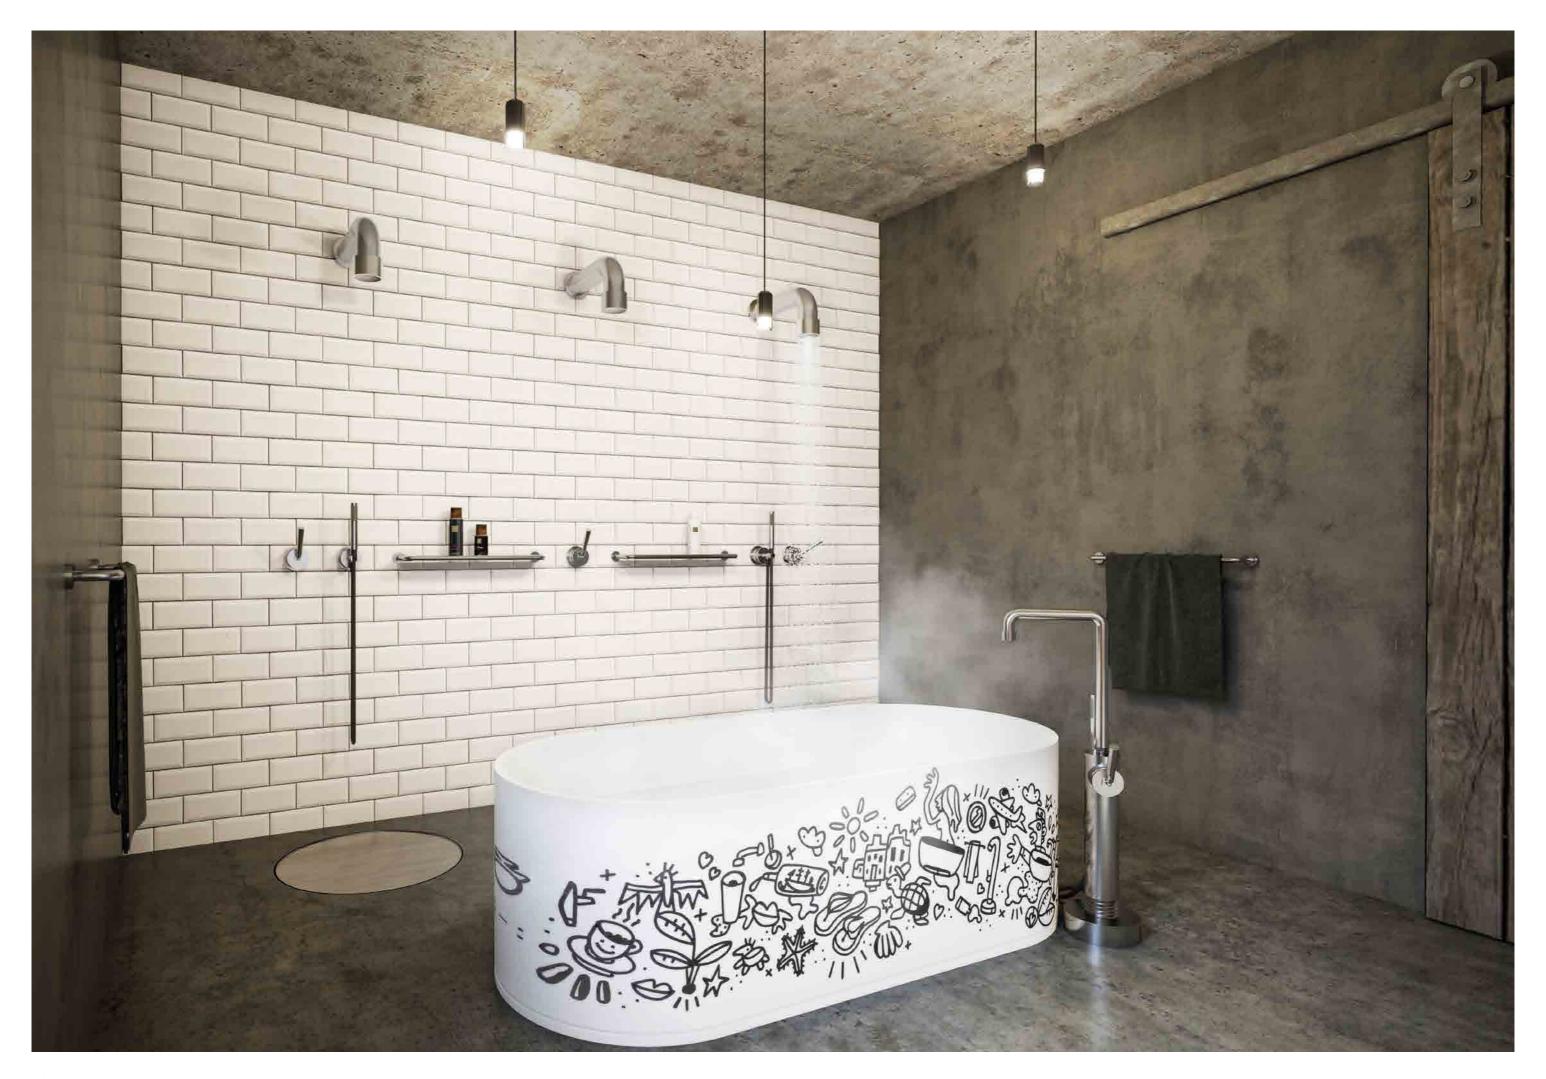

basin

basin low

basin oval

Water takes on the shape of the object that contains it. That concept has been the starting point for Italian designer Brian Sironi in designing the JEE-O flow series. Up until the moment water flows from the faucet and is free to take on any shape, it has the shape of the pipes through which it flows.

Brian Sironi: "We rarely see the pipes; they are hidden away behind walls and under floors. These taps and mixers from the flow series reveal the piping, extending it into the bathroom."

In this series you will find a freestanding and wall mounted shower mixer, a freestanding bath mixer and wall and top mounted faucets. The in multiple colour available bath and basins in this series complements it fully.

flow series by Brian Sironi

Freestanding shower and bath mixer, wall shower mixer, wall and top mounted basin mixers, a bath and basins

Available in brushed stainless steel and white and black colour outside in DADOquartz.