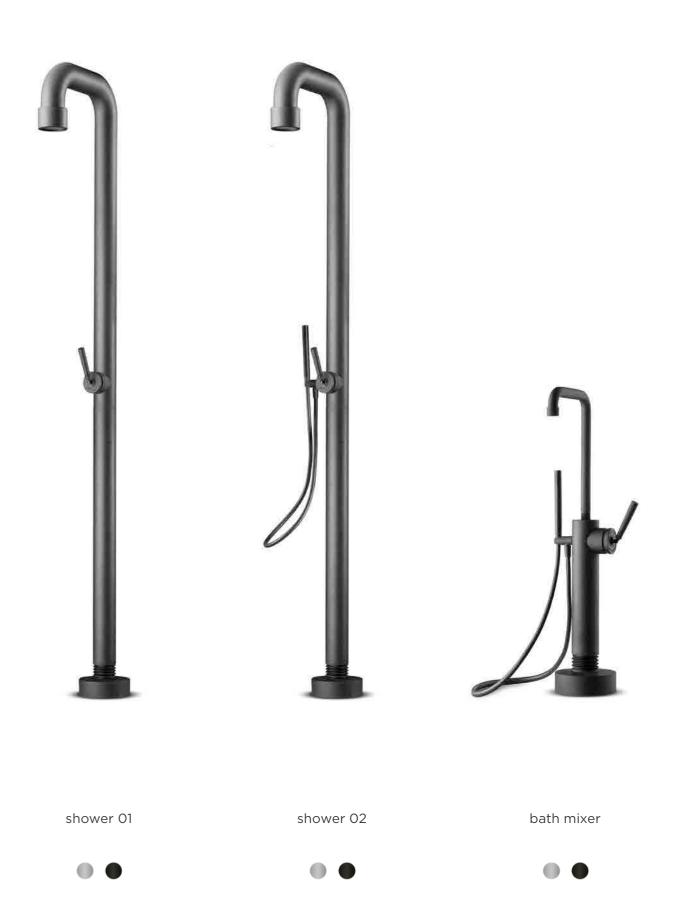

## **soho** series by grand & Johnson

Freestanding showers and bath mixer, wall and top mounted basin mixers, accessories, mirrors, a bath and basins

Available in hammercoated black matt, RAW stainless steel and white and black colour outside in DADOquartz.

The JEE-O soho shower 01 won a Red Dot award and a German Design Award.