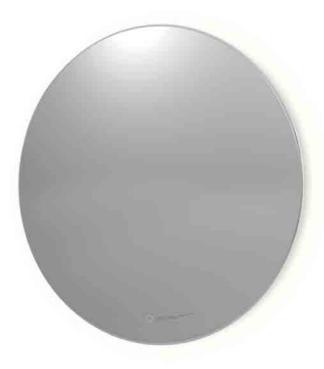

spout short

valve - cold or hot

towel holder

21

shelf

mirror 45 mirror 60

bath

basin high