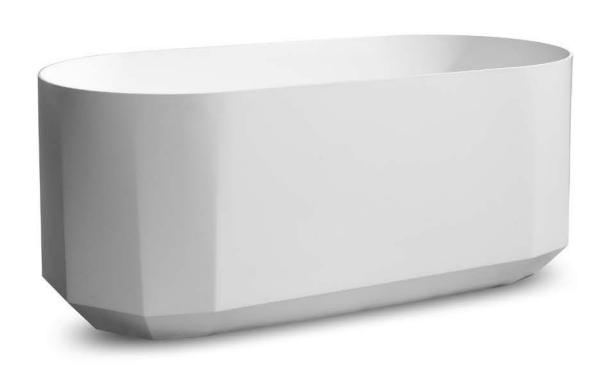

basin

basin low

basin oval

Water takes on the shape of the object that contains it. That concept has been the starting point for Italian designer Brian Sironi in designing the JEE-O flow series. Up until the moment water flows from the faucet and is free to take on any shape, it has the shape of the pipes through which it flows.

### flow

Photo: Bram Kahmann

Project: De Eerste Kamer. The Netherlands

Featured items

wall basin mixer towel bar - 500-1570, bath - SBM069

Page 44-45