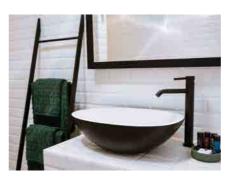

#### soho

Page 46-47

Photo: JEE-O

Project: Berlin, Germany

Featured items:

towel holder - 701-0060, mixer 700-2200, wall hand shower - 700-6910, shelf - 701-0080, wall shower - 700-6900, bath - SBM068  $^{(artwork\ by\ Pablo\ Lücker)}$  and bath mixer - 700-3110