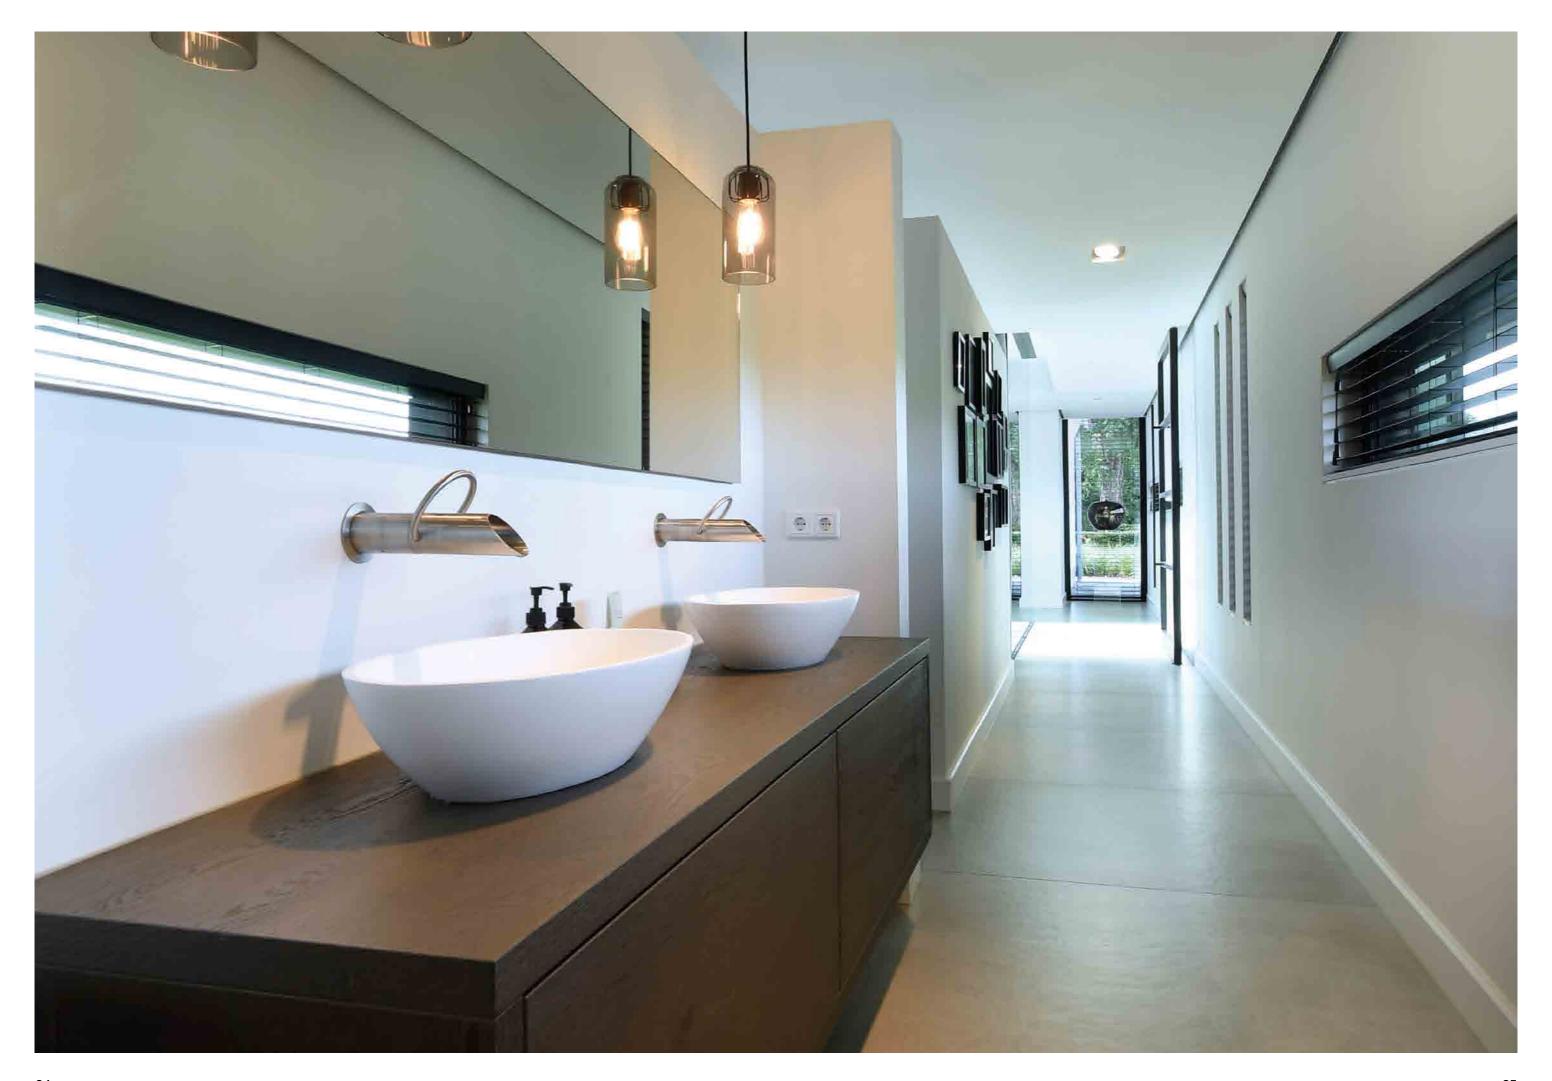

# **soho** series by grand & Johnson















basin/kitchen mixer

bidet

wall basin mixer

mixer

spout long

0.0

spout short















soap dish

soap dispenser

wall soap dispenser

wall cup

robe hook

mirror Ø30 / 50 cm











The pure series is the embodiment of the natural energizing experience of flowing water. As the water cascades down from the spout, light is reflected in the water flow. Radiating the purest feeling that water can give. The pure series has a clean design with an O-ring to regulate both the water flow and the temperature.

This beautiful JEE-O pure series is designed by Lammert Moerman and consists of a freestanding shower, wall and top mounted faucets and a freestanding and wall mounted bath mixer.

### **pure** series by Lammert Moerman







Freestanding showers and bath mixer, wall bath mixer, wall and top mounted basin mixers.

Available in brushed and polished stainless steel.

**pure** series by Lammert Moerman

shower 01

shower 02

bath mixer





maya bath



70 71

moloko bath

moloko basin

maya basin











elaine bath elaine basin

acanthus bath







annelli basin mango basin





blue basin









brushed structured black bronze matt gold









This JEE-O slimline series is distinguished by the simplified forms and consists of a freestanding shower, freestanding bath mixers, top and wall mounted faucets, spouts a diversity of mixers and wall hand showers, wall and ceiling mounted shower heads and a body jet.

Adding colour to your bathroom helps creating a warm and luxurious atmosphere. The JEE-O sli