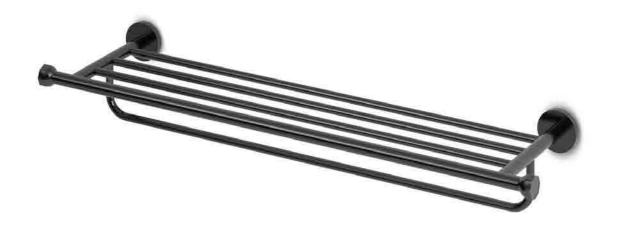

robe hook

towel holder

towel rack

amsterdam basin

rio bath

rio basin large

rio basin small

JEE-O toilets are unique. With their organic shape they are dedicated to the daily rituals. The toilets have a minimalistic design and give you comfort with the soft close and quick release seat.