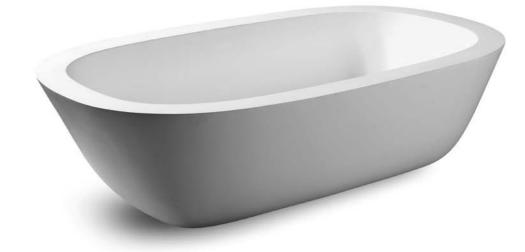

basin

basin low

basin oval

Water takes on the shape of the object that contains it. That concept has been the starting point for Italian designer Brian Sironi in designing the JEE-O flow series. Up until the moment water flows from the faucet and is free to take on any shape, it has the shape of the pipes through which it flows.

Brian Sironi: "We rarely see the pipes; they are hidden away behind walls and under floors. These taps and mixers from the flow series reveal the piping, extending it into the bathroom."

In this series you will find a freestanding and wall mounted shower mixer, a freestanding bath mixer and wall and top mounted faucets. The in multiple colour available bath and basins in this series complements it fully.

flow series by Brian Sironi

Freestanding shower and bath mixer, wall shower mixer, wall and top mounted basin mixers, a bath and basins

Available in brushed stainless steel and white and black colour outside in DADOquartz.