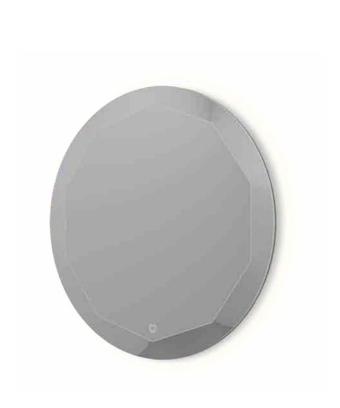

spout short

valve - cold or hot

towel holder

21

shelf

mirror 45 mirror 60

bath

basin high

flow series by Brian Sironi

shower 02

wall shower mixer

wall basin mixer towel bar

mirror Ø50 cm mirror ø80 cm

SoHo is a vibrant neighborhood in cosmopolitan New York. A dynamic melting pot of cultures and styles, and home to countless industrial loft apartments, SoHo is austere and stark. This freestanding productline is characterized by the same simplicity. Less is more. Thanks to the one-move cartridge in the faucet mechanism, the cleverly designed handle with a tactile rubber coating can be operated in the same way as a joystick. All JEE-O soho products are made from stainless steel and finished with a dark, all-weather hammer coating for the right industrial look.