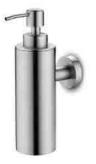

soap dish

soap dispenser

wall soap dispenser

wall cup

robe hook

mirror Ø30 / 50 cm

The pure series is the embodiment of the natural energizing experience of flowing water. As the water cascades down from the spout, light is reflected in the water flow. Radiating the purest feeling that water can give. The pure series has a clean design with an O-ring to regulate both the water flow and the temperature.

### combination 02

Includes: wall shower, shower head small, wall hand shower, thermostat and 2 valves

97

toilet roll holder

spare roll holder

toilet brush

wall soap dispenser

wall cup