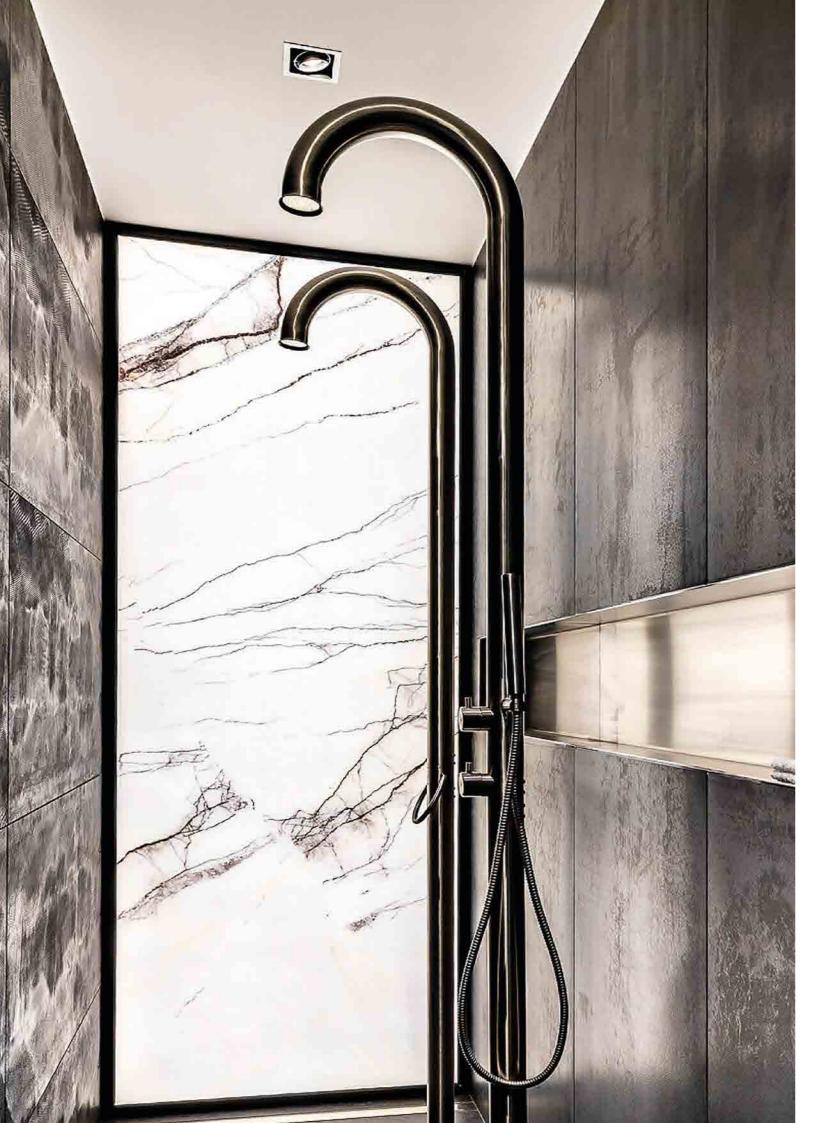

elaine bath elaine basin

acanthus bath

annelli basin mango basin

blue basin

brushed structured black bronze matt gold

This JEE-O slimline series is distinguished by the simplified forms and consists of a freestanding shower, freestanding bath mixers, top and wall mounted faucets, spouts a diversity of mixers and wall hand showers, wall and ceiling mounted shower heads and a body jet.

Adding colour to your bathroom helps creating a warm and luxurious atmosphere. The JEE-O slimline series is therefore available in brushed, structured black, bronze and matt gold. All products are made from high quality stainless steel.

shower head large

shower head Ø28.5 cm

wall shower

ceiling shower lengths 15, 25 and 35 cm

body jet