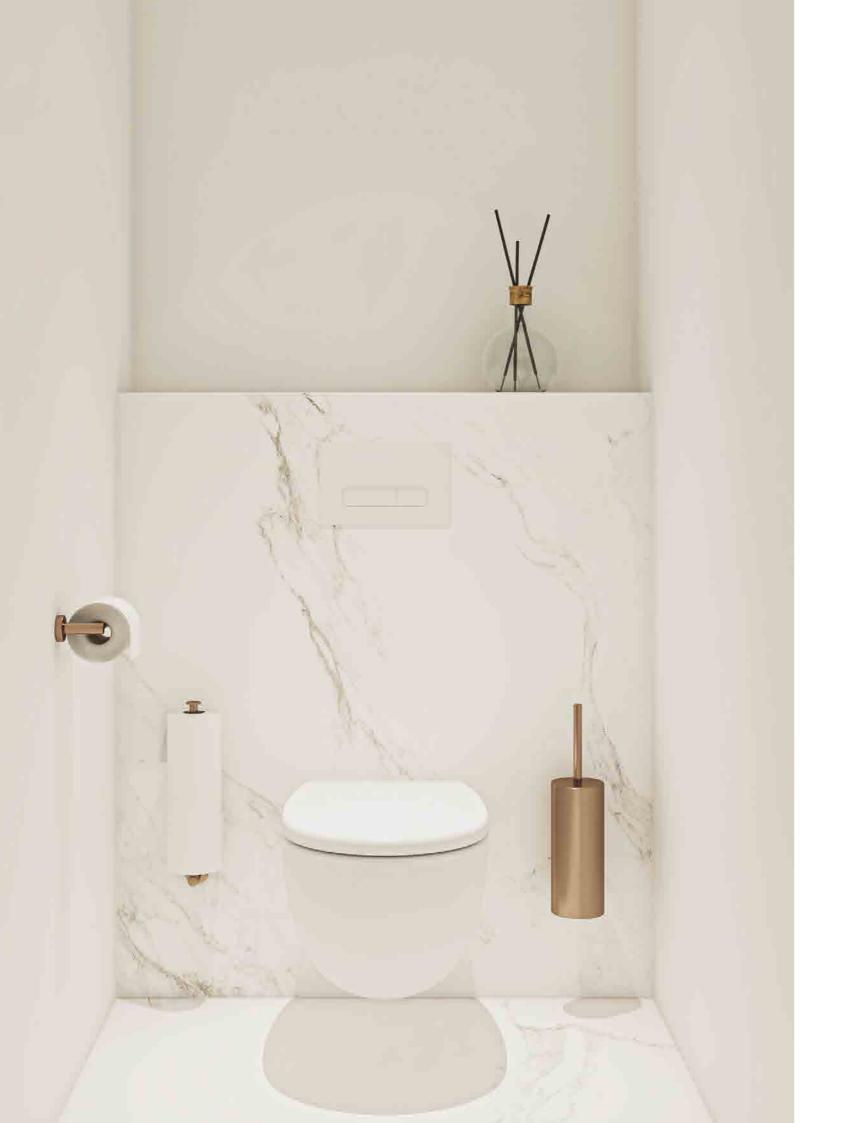

robe hook

towel holder

towel rack

amsterdam basin

rio bath

rio basin large

rio basin small

JEE-O toilets are unique. With their organic shape they are dedicated to the daily rituals. The toilets have a minimalistic design and give you comfort with the soft close and quick release seat.

JEE-O toilets are made from ceramic and available in a white and black matt finish. They match perfectly with the JEE-O baths and basins made from DADOquartz as well with the JEE-O series in black.

## toilets

Photo: JEE-O Project: Oslo, Norway

Featured items:

toilet roll holder - 801-0014 (JEE-O slimline series), spare roll holder - 801-0024 (JEE-O slimline series) toilet white - 007-1007 and toilet brush - 801-0034 (JEE-O slimline series)