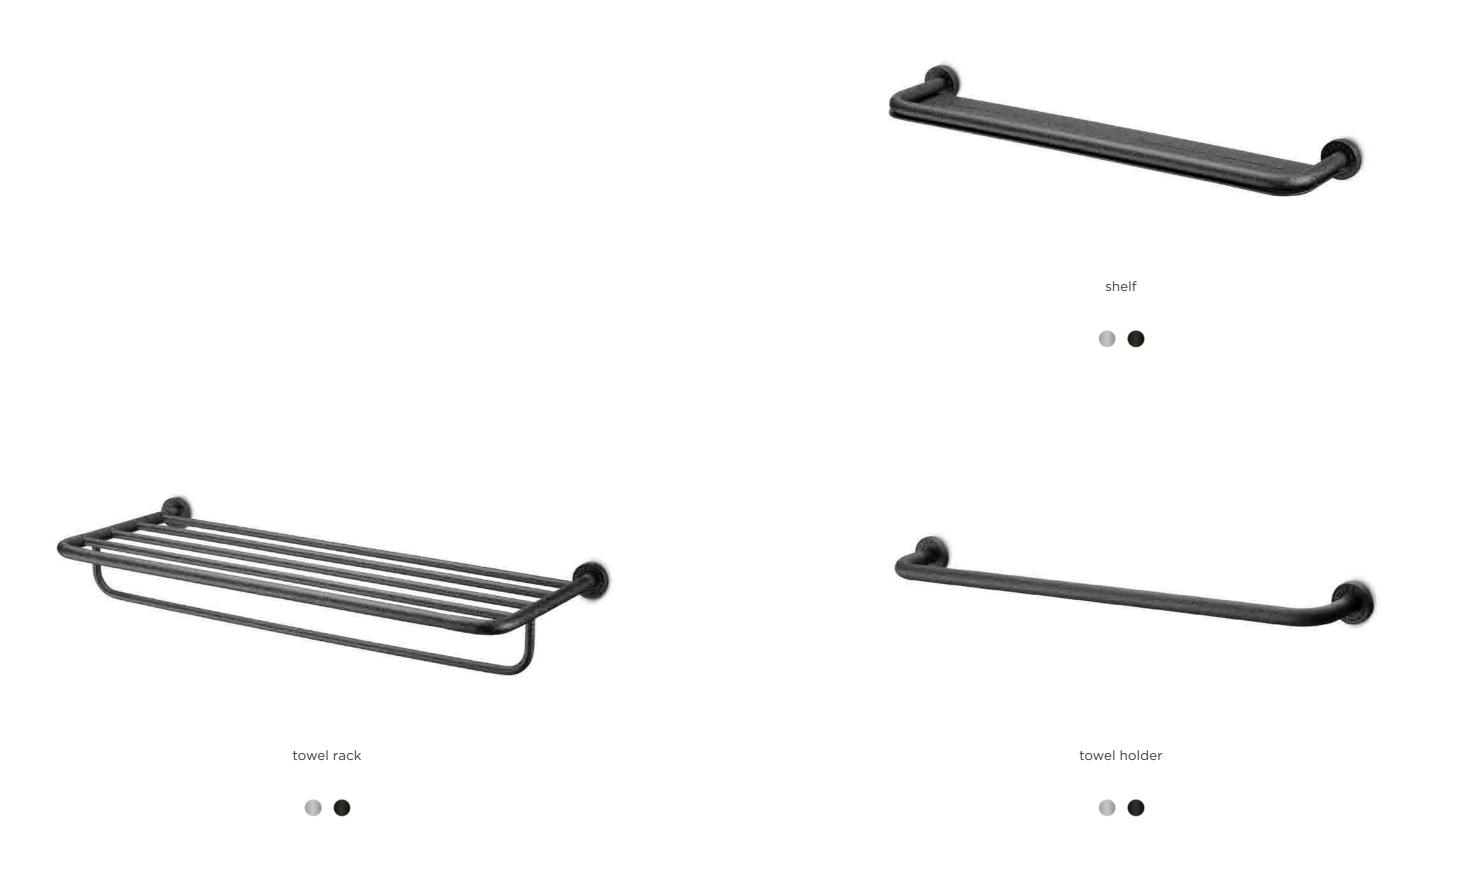

spout short

valve - cold or hot

towel holder

21

shelf

mirror 45 mirror 60

bath

basin high

robe hook

towel holder

towel rack

amsterdam basin

rio bath

rio basin large

rio basin small

JEE-O toilets are unique. With their organic shape they are dedicated to the daily rituals. The toilets have a minimalistic design and give you comfort with the soft close and quick release seat.