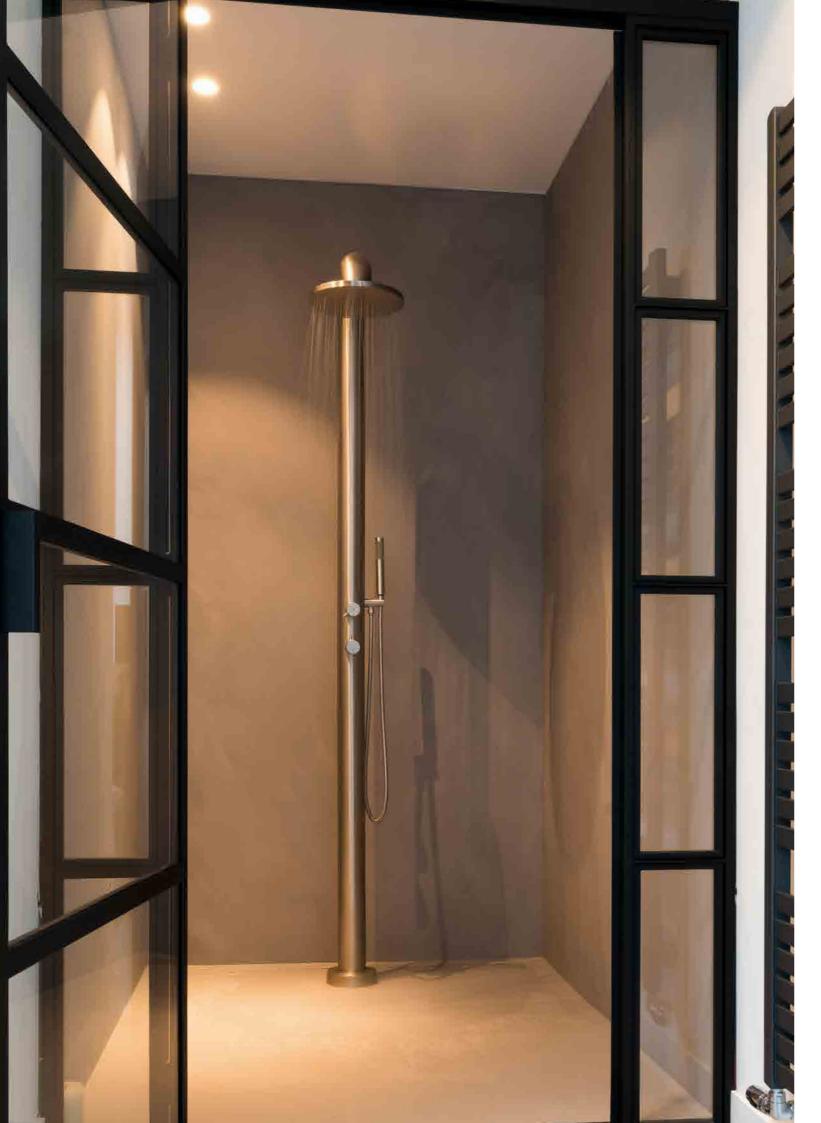

shower head large

shower head Ø28.5 cm

wall shower

ceiling shower lengths 15, 25 and 35 cm

body jet

#### combination 01

Includes: wall shower, shower head small, wall hand shower, thermostat and diverter

### combination 02

Includes: wall shower, shower head small, wall hand shower, thermostat and 2 valves

97

toilet roll holder

spare roll holder

toilet brush

wall soap dispenser

wall cup