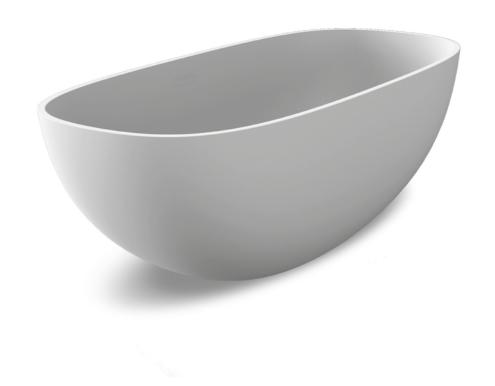

basin

basin low

basin oval

Water takes on the shape of the object that contains it. That concept has been the starting point for Italian designer Brian Sironi in designing the JEE-O flow series. Up until the moment water flows from the faucet and is free to take on any shape, it has the shape of the pipes through which it flows.

Brian Sironi: "We rarely see the pipes; they are hidden away behind walls and under floors. These taps and mixers from the flow series reveal the piping, extending it into the bathroom."

In this series you will find a freestanding and wall mounted shower mixer, a freestanding bath mixer and wall and top mounted faucets. The in multiple colour available bath and basins in this series complements it fully.

flow series by Brian Sironi

Freestanding shower and bath mixer, wall shower mixer, wall and top mounted basin mixers, a bath and basins

Available in brushed stainless steel and white and black colour outside in DADOquartz.