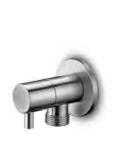

## components

basin plug

siphon short

siphon

angle valve

. . .

shower holder

0 0 0 0