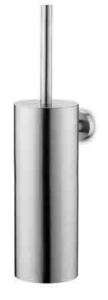

### combination 02

Includes: wall shower, shower head small, wall hand shower, thermostat and 2 valves

97

toilet roll holder

spare roll holder

toilet brush

wall soap dispenser

wall cup