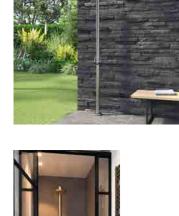

# original series

Freestanding shower mixers.

Available in brushed stainless steel.