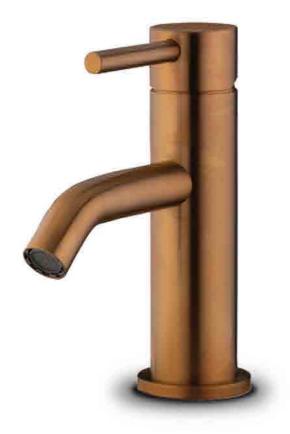

elaine bath elaine basin

acanthus bath

annelli basin mango basin

blue basin

brushed structured black bronze matt gold

This JEE-O slimline series is distinguished by the simplified forms and consists of a freestanding shower, freestanding bath mixers, top and wall mounted faucets, spouts a diversity of mixers and wall hand showers, wall and ceiling mounted shower heads and a body jet.

Adding colour to your bathroom helps creating a warm and luxurious atmosphere. The JEE-O slimline series is therefore available in brushed, structured black, bronze and matt gold. All products are made from high quality stainless steel.