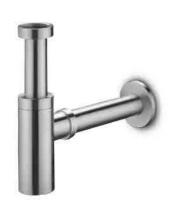

## components

basin plug

siphon short

siphon

angle valve

. . .

shower holder

0 0 0 0