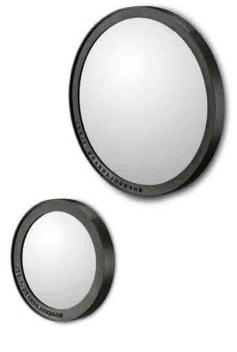

spout short

valve - cold or hot

towel holder

21

shelf

mirror 45 mirror 60

bath

basin high