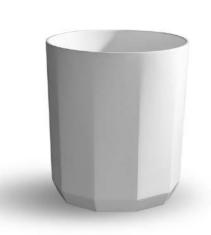

basin

basin low

basin oval

Water takes on the shape of the object that contains it. That concept has been the starting point for Italian designer Brian Sironi in designing the JEE-O flow series. Up until the moment water flows from the faucet and is free to take on any shape, it has the shape of the pipes through which it flows.

Brian Sironi: "We rarely see the pipes; they are hidden away behind walls and under floors. These taps and mixers from the flow series reveal the piping, extending it into the bathroom."

In this series you will find a freestanding and wall mounted shower mixer, a freestanding bath mixer and wall and top mounted faucets. The in multiple colour available bath and basins in this series complements it fully.

flow series by Brian Sironi

Freestanding shower and bath mixer, wall shower mixer, wall and top mounted basin mixers, a bath and basins

Available in brushed stainless steel and white and black colour outside in DADOquartz.