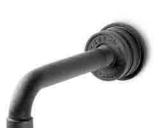

shower head large

shower head Ø28.5 cm

wall shower

ceiling shower lengths 15, 25 and 35 cm

body jet