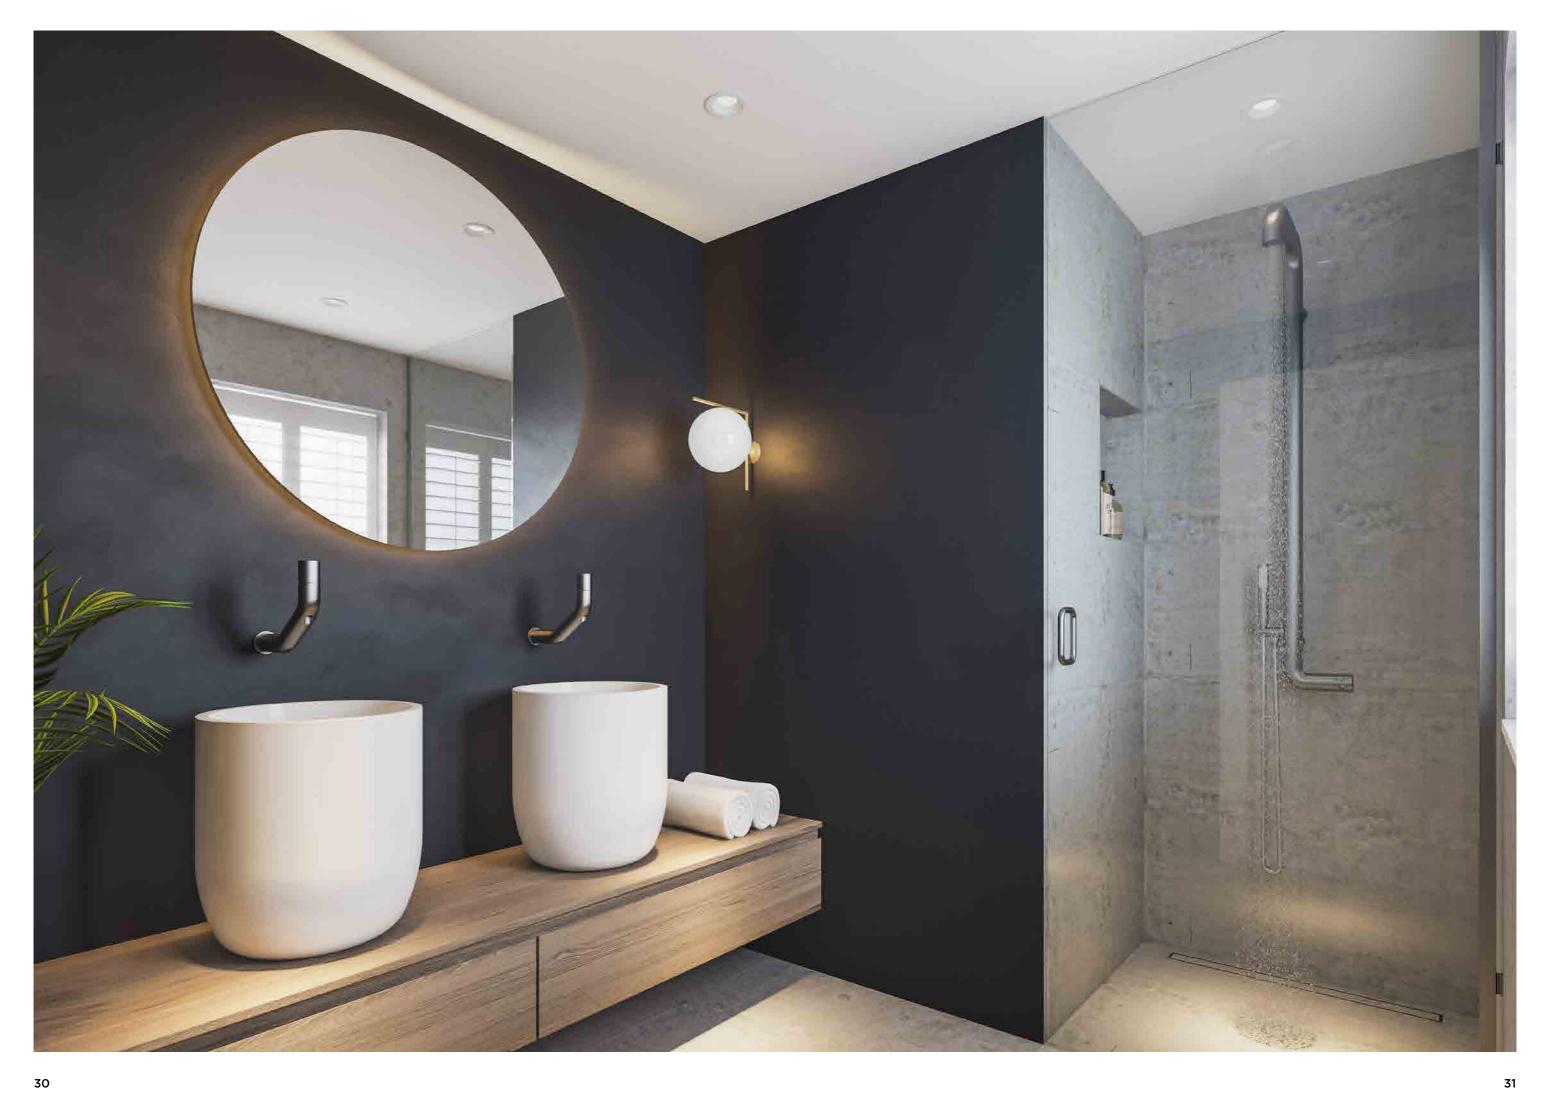

#### flow

Photo: JEE-O

Project: Brisbane, Australia

Featured items:

wall basin mixer - 500-1500, basin, mirror 80 -  $\,$  501-0127 and wall shower mixer - 500-6910

Page 32-33