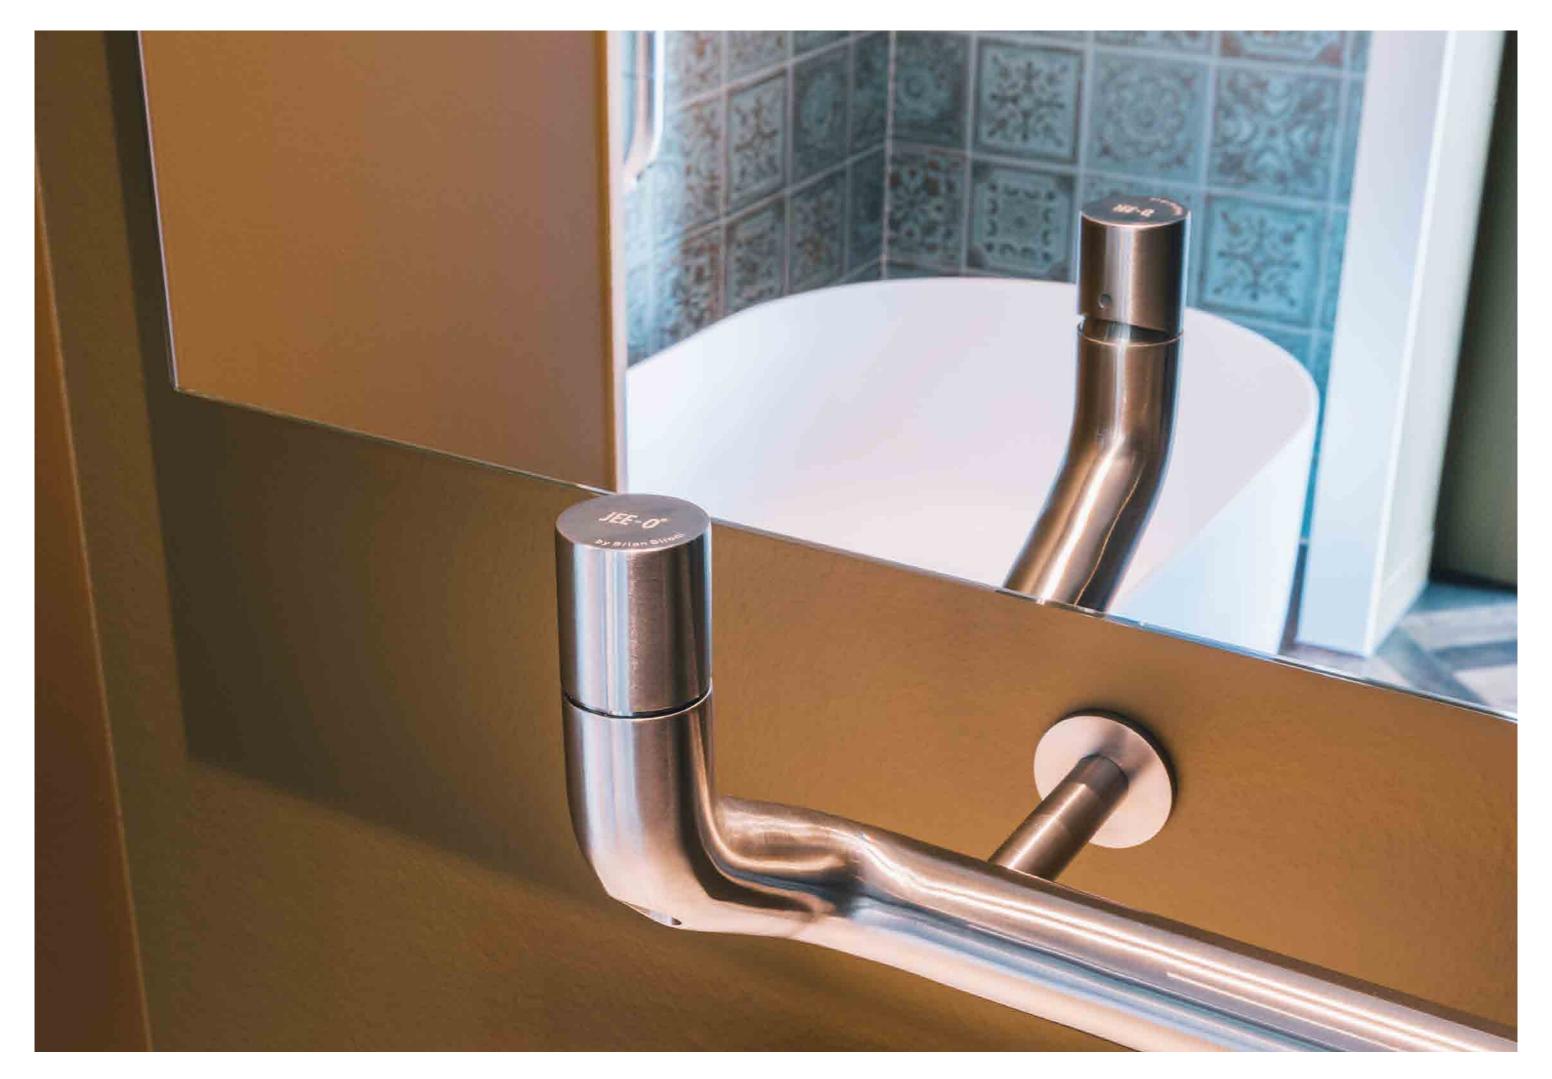

basin

basin low

basin oval

Water takes on the shape of the object that contains it. That concept has been the starting point for Italian designer Brian Sironi in designing the JEE-O flow series. Up until the moment water flows from the faucet and is free to take on any shape, it has the shape of the pipes through which it flows.

Brian Sironi: "We rarely see the pipes; they are hidden away behind walls and under floors. These taps and mixers from the flow series reveal the piping, extending it into the bathroom."

In this series you will find a freestanding and wall mounted shower mixer, a freestanding bath mixer and wall and top mounted faucets. The in multiple colour available bath and basins in this series complements it fully.