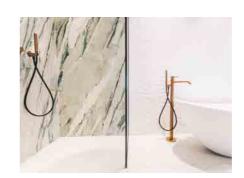

#### bloom

Photo: JEE-O Project: Casablanca, Morocco

Featured items

bath mixer - 600-3116, shower 02 - 600-6216, mirror 60 - 601-0117, wall basin mixer - 600-1506, basin oval - SWMBAS84 and robe hook - 601-0106