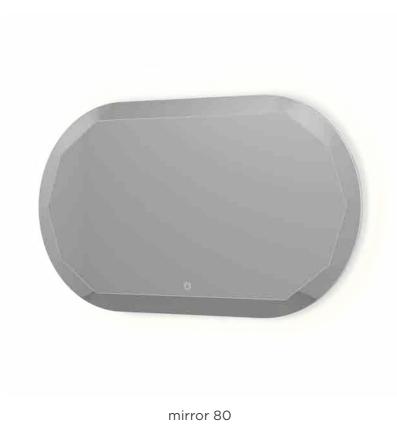

spout short

valve - cold or hot

towel holder

21

shelf

mirror 45 mirror 60

bath

basin high

#### flow

Photo: JEE-O

Project: Brisbane, Australia

Featured items:

wall basin mixer - 500-1500, basin, mirror 80 -  $\,$  501-0127 and wall shower mixer - 500-6910

Page 32-33