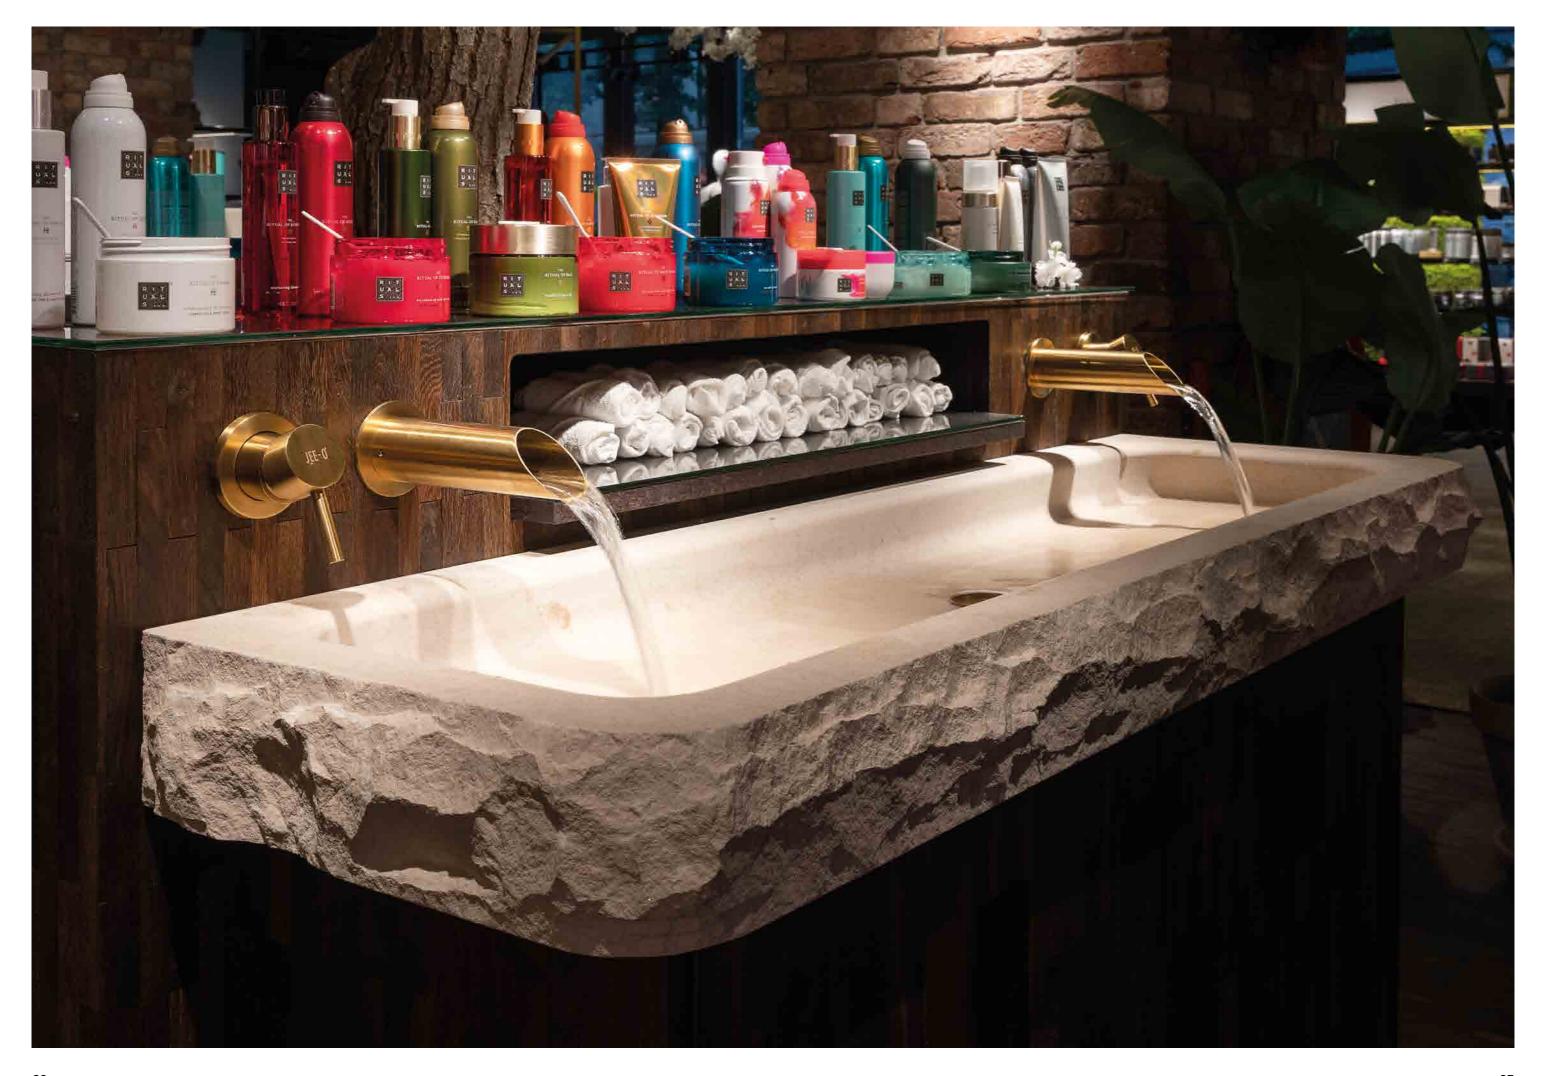

## pure

Photo: JEE-O

Project: Rituals Cosmetics, world wide

Featured items:

wall basin mixer set - 006-0001

Page 64-65