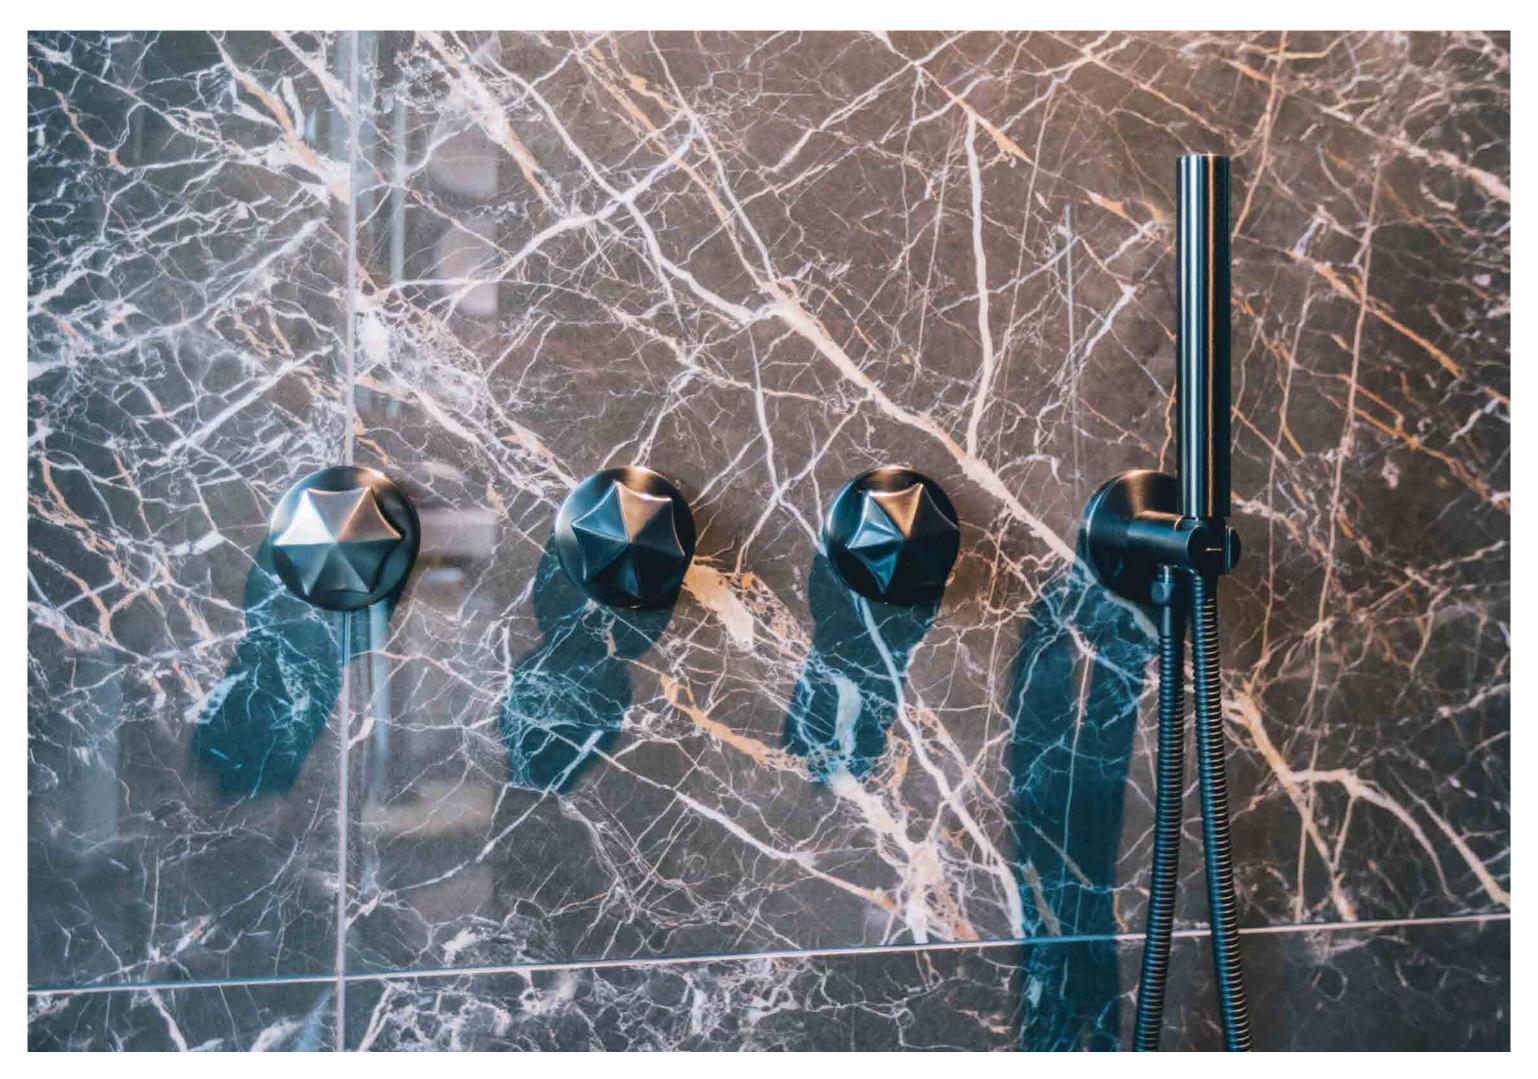

# JEE-O unique bathrooms

Together with the well-known Dutch interior designer Edward van Vliet, JEE-O has designed a stylish bathroom collection: the bloom series. Like all designs of the top designer, the refined collection was inspired by nature and geometry.

Van Vliet's love of nature and geometrical shapes is reflected in the smooth transition from facet to round shapes in the design of the baths and basins, and in the hexagonal-shaped faucet heads and handles. A sunflower served as inspiration for the shower head.

### **bloom** SERIES BY EDWARD VAN VLIET

Freestanding showers, bath mixer, wall and top mounted basin mixer, wall and ceiling showers, wall hand shower, accessories, mirrors and a bath and basins .

Available in stainless steel gun metal and DADOquartz

**bloom** series by edward van vliet

shower 01 shower 02 bath mixer

•

wall basin mixer

basin mixer

bidet

•

spout long

spout short

valve - cold or hot

towel holder

21

shelf

mirror 45 mirror 60

bath

basin high