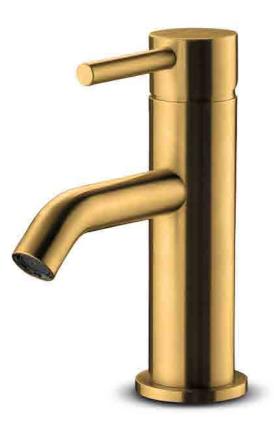

elaine bath elaine basin

acanthus bath

annelli basin mango basin

blue basin

brushed structured black bronze matt gold

This JEE-O slimline series is distinguished by the simplified forms and consists of a freestanding shower, freestanding bath mixers, top and wall mounted faucets, spouts a diversity of mixers and wall hand showers, wall and ceiling mounted shower heads and a body jet.

Adding colour to your bathroom helps creating a warm and luxurious atmosphere. The JEE-O slimline series is therefore available in brushed, structured black, bronze and matt gold. All products are made from high quality stainless steel.