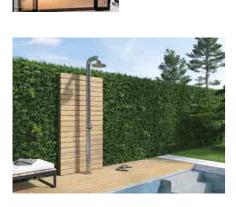

elaine bath elaine basin

acanthus bath

annelli basin mango basin

blue basin

brushed structured black bronze matt gold

This JEE-O slimline series is distinguished by the simplified forms and consists of a freestanding shower, freestanding bath mixers, top and wall mounted faucets, spouts a diversity of mixers and wall hand showers, wall and ceiling mounted shower heads and a body jet.

Adding colour to your bathroom helps creating a warm and luxurious atmosphere. The JEE-O slimline series is therefore available in brushed, structured black, bronze and matt gold. All products are made from high quality stainless steel.