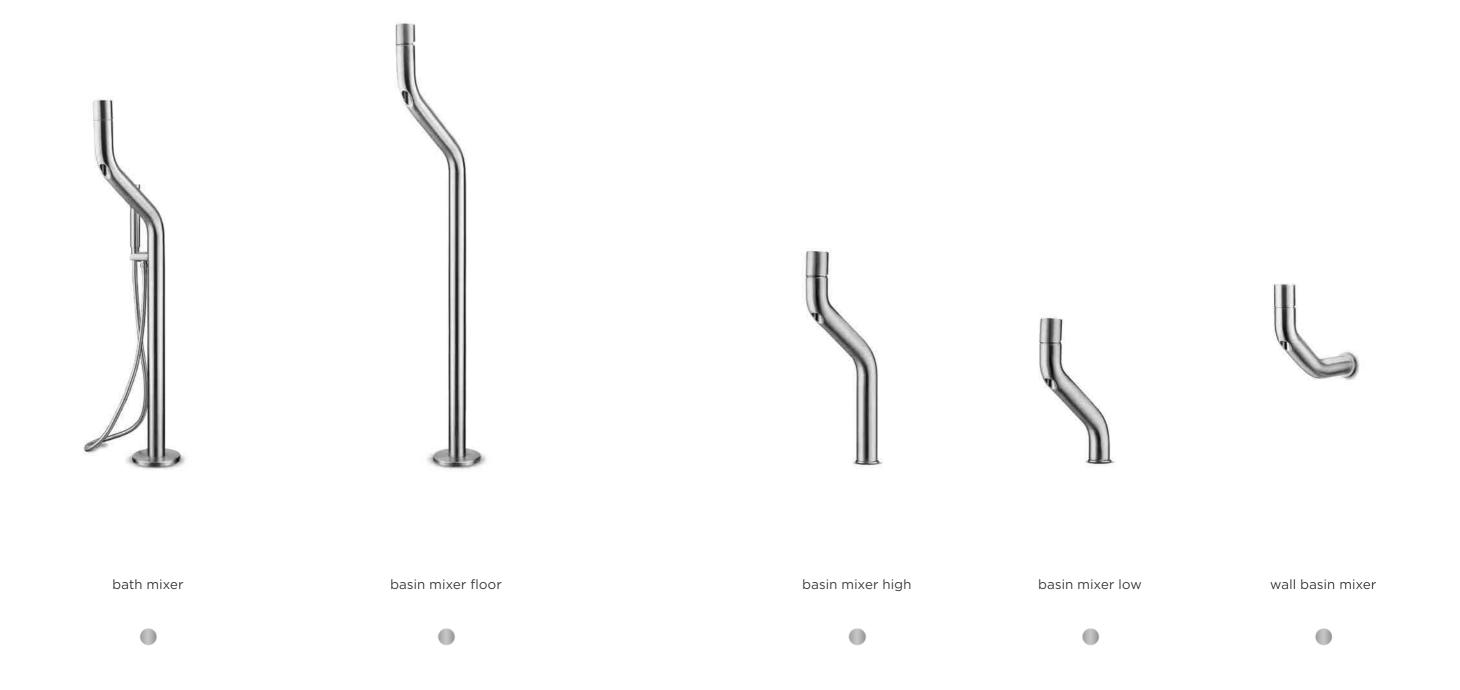

### **pure** series by Lammert Moerman

Freestanding showers and bath mixer, wall bath mixer, wall and top mounted basin mixers.

Available in brushed and polished stainless steel.

**pure** series by Lammert Moerman

## slimline series

slimline series

bath 01 bath mixer 02

basin mixer floor

basin mixer high

**•** • • •

basin mixer

bidet

pillar tap

2 hole mixer set low

2 hole mixer set high

wall basin mixer

spout long

spout

spout short

cold water tap