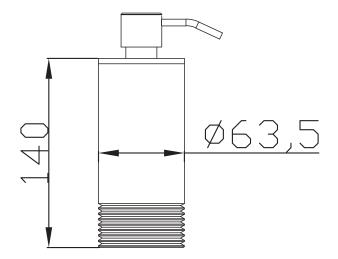

Note: UV radiation and extreme temperature can affect the color and structure of the JEE-O soho wall surface.

Article code:

701-0050 RAW 701-0052

1.5 Electro powder spray hammercoated black

Material: Cleaning instructions: Stainless Steel r304 download JEE-O shower and taps manual on our website: www.jee-o.com Dimension package: Total weight: Package weight: L 7.5 x W 8.5 x H 7.5 cm 0.434 kg 0.045 kg