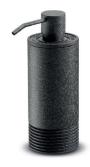

Note: UV radiation and extreme temperature can affect the color and structure of the JEE-O soho wall surface.

Article code:

701-0050 RAW 701-0052

1.5 Electro powder spray hammercoated black

Material: Cleaning instructions: Stainless Steel r304 download JEE-O shower and taps manual on our website: www.jee-o.com Dimension package: Total weight: Package weight: L 7.5 x W 8.5 x H 7.5 cm 0.434 kg 0.045 kg