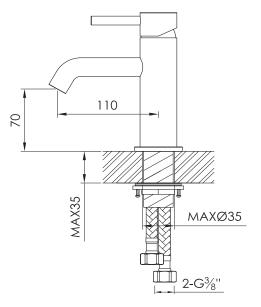

Flow at water of 38°C /100,4°F. 91/2,4gal p/m at 3bar pressure Connection:

 $2 \times G \sqrt[3]{6}$ " (ø10mm / 0.4") nylon $^{(out)}$ /epdm $^{(in)}$  flexhose with brass swivel British Standard Pipe (BSP)

Thread:

L 31 x W 22.5 x H 8 cm 1.37 kg 0.29 kg Dimension package:

Total weight: Package weight:

7 year warranty - The general conditions can be found on our website: www.jee-o.com/downloads

84818011900 HS code: