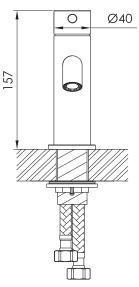

Flow at water of 38°C /100,4°F. 91/2,4gal p/m at 3bar pressure Connection:

 $2 \times G \sqrt[3]{6}$ " (ø10mm / 0.4") nylon $^{(out)}$ /epdm $^{(in)}$  flexhose with brass swivel British Standard Pipe (BSP)

Thread:

L 31 x W 22.5 x H 8 cm 1.37 kg 0.29 kg Dimension package:

Total weight: Package weight:

7 year warranty - The general conditions can be found on our website: www.jee-o.com/downloads

84818011900 HS code: