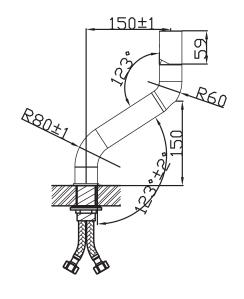

download JEE-O shower and taps manual on our website: www.jee-o.com

Cartridge:

Sedal ceramic mixing mechanism (35mm), item code 005-0101

7L p/m at 3bar pressure

Connection:

Thread:

2 x G 1/2" (ø15mm / 0.6") nylon(0.00)0 nylon(0.00)1 flexhose with brass swivel British Standard Pipe (BSP)