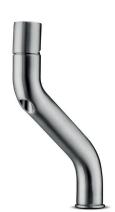

## JEE-O flow basin low

Article code:

500-1700

Brushed

Material:

Stainless Steel r304

Cleaning instructions:

Flow at water of 38°C.