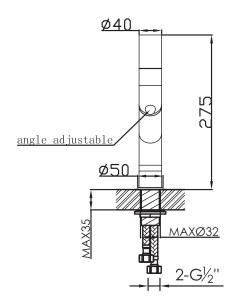

## JEE-O flow basin low

Article code:

500-1700

Brushed

Material:

Stainless Steel r304

Cleaning instructions:

Flow at water of 38°C.

download JEE-O shower and taps manual on our website: www.jee-o.com

Cartridge:

Sedal ceramic mixing mechanism (35mm), item code 005-0101

7L p/m at 3bar pressure

Connection:

Thread:

2 x G 1/2" (ø15mm / 0.6") nylon(0.00)0 nylon(0.00)1 flexhose with brass swivel British Standard Pipe (BSP)

Dimension package:

L 45 x W 27 x H 14 cm 1.79 kg 0.58 kg Total weight: Package weight:

7 year warranty - The general conditions can be found on our website: www.jee-o.com/downloads

HS code:

84818011900