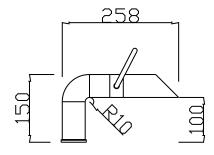

## JEE-O pure basin mixer low

middle off

right water flow

Article code: 300-1700

brushed 300-1701 polished

Material: Stainless Steel r304

download JEE-O shower and taps manual Cleaning instructions:

on our website: www.jee-o.com