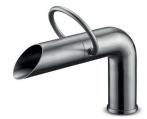

## JEE-O pure basin mixer low

middle off

right water flow

Article code: 300-1700

brushed 300-1701 polished

Material: Stainless Steel r304

download JEE-O shower and taps manual Cleaning instructions:

on our website: www.jee-o.com