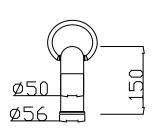

## JEE-O pure basin mixer low

middle off

right water flow

Article code: 300-1700

brushed 300-1701 polished

Material: Stainless Steel r304

download JEE-O shower and taps manual Cleaning instructions:

on our website: www.jee-o.com